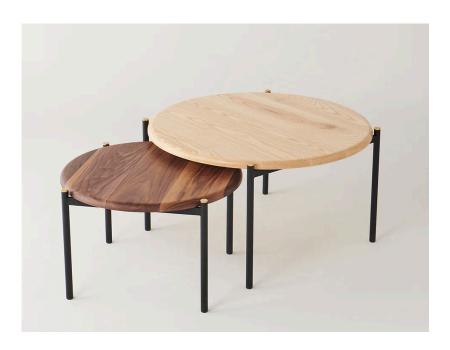

## **VOLTA COFFEE TABLE**

Made-To-Order Standard lead time 8-10 weeks Design by RIES Studio

The Volta Collection brings a new approach to Dowel Jones furniture. Featuring a soft, rolled edge solid timber top, the Volta Coffee Table is given expression through it's minimal frame and solid brass details, left uncoated to patina naturally with the table.

The Volta Collection is available in 27 frame colours, and various timber options.

Material: Powder Coated Steel, Brass, American Ash/ Walnut
Dimensions: 600mm X 600mm X 390mm / 800mm X 800mm X 450mm
Feet: Plastic feet