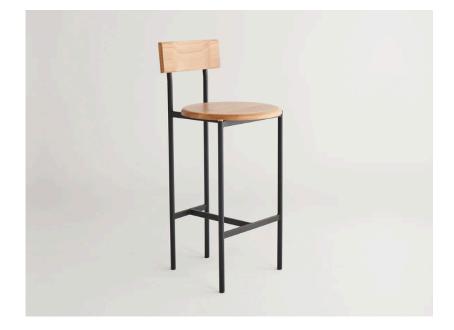

## **VOLTA HIGH CHAIR**

Made-To-Order Standard lead time 8-10 weeks Design by RIES Studio

The Volta Collection brings a new approach to Dowel Jones furniture. With it's carved solid timber backrest to embrace the sitter's body and circular seat, the Volta Chair explores the possibility of a mixed-material chair. Contrasting against the tubular frame and solid timber seat and backrest are solid brass details, left uncoated to patina naturally with the chair. The Volta High Chair is available in both 650mm counter height, and 750mm bar height.

The Volta Collection is available in 27 frame colours, and various timber options.

Material: Powder Coated Steel, Brass, American Oak Dimensions: 490mm X 490mm X 920 (counter height) and 1020mm (bar height) Feet: Plastic feet