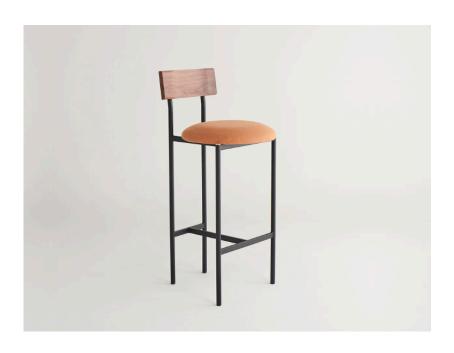

## **VOLTA HIGH CHAIR UPHOLSTERED**

Made-To-Order Standard lead time 8-10 weeks Design by RIES Studio

The Volta Collection brings a new approach to Dowel Jones furniture. With it's carved solid timber backrest to embrace the sitter's body and its soft upholstered seat, the Volta Chair explores the possibility of a mixed-material chair. Contrasting against the tubular frame, solid timber backrest, and soft upholstered seat are solid brass details, left uncoated to patina naturally with the chair. The Volta High Chair is available in both 650mm counter height, and 750mm bar height.

The Volta Collection is available in 27 frame colours, and 100's of fabric options.

Material: Powder Coated Steel, Brass, American Ash/ Walnut, Upholstery Dimensions: 490mm X 490mm X 920 (counter height) and 1020mm (bar height) Feet: Plastic feet