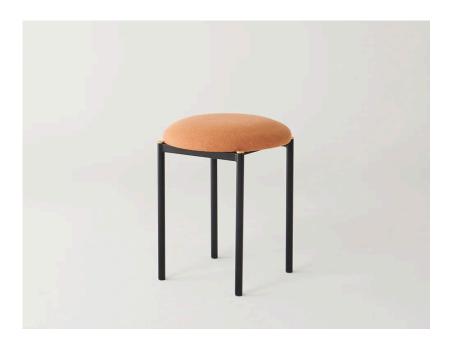

## **VOLTA LOW STOOL**

Made-To-Order Standard lead time 8-10 weeks Design by RIES Studio

The Volta Collection brings a new approach to Dowel Jones furniture. The Volta Low Stool features a soft upholstered seat resting atop a symmetrical frame. Contrasting against the tubular frame, and upholstered seat are solid brass details, left uncoated to patina naturally with the stool.

The Volta Collection is available in 100's of fabric options.

Material: Powder Coated Steel, Brass, Upholstery Dimensions: 380mm X 380mm X 470mm

Feet: Plastic feet

1000 Hay Street, Perth WA 6000 08 9322 2200 / www.designfarm.com.au