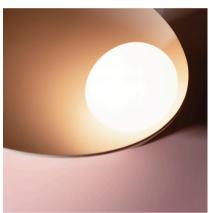

### Lighting effect

#### Volumetric Diffuser

Subtly directed, diffused light that generates a soft hierarchy of light on to the illuminated surface