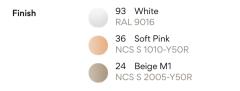

## Model Sheet

 LED temperature color
 2700 K

 Dimming
 Push

 Instalation type
 Plug-in

Materials Body: Aluminum
Diffuser: Blown-glass

LED CRI>90 449 lm 99.7 2700 K

Driver Constant Voltage 100~240 V V 50~60 Hz HZ