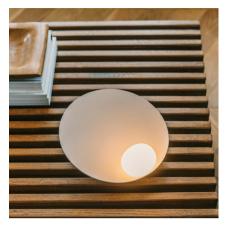

## 7402

Design By Note Design Studio

Vibia offers a table lamp. The aluminum base captures the light as the small glass sphere and transforms it into a soft illumination.