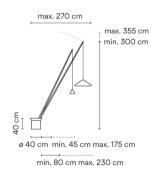

# North



## 5605

Design By Arik Levy

Floor lamp. Designed by Arik Levy. Two arms rise from the base to supply the light where the user needs it. The angle of the rods is adjustable. The base is supplied with black stones. Electronic control push-button. LED light source.

# Model Sheet







#### Finish

11 Black NCS S 8500-N



42 Blue M1 NCS S 5010-B10G



24 Beige M1



10 White NCS S 0300-N

LED temperature color

2700 K

Instalation type

Dimming

Materials

Push Plug-in

Cane: Carbon fiber

Base: Steel

Light source

2 x LED 9W 350mA

LED

CRI>90 2082.1 lm 116

2700 K

Driver

Constant Current 350 220~240 V V 50~60 Hz HZ

Remarks

Can be connected with or without

Push button on base dimming





IP20 50-60Hz ■PUSH



**Application** 

Floor and Table Lamps

Packaging

10 Box 0.727 m x 0.727 m x 0.32 m Gross weigth 92.65 Net weigth 81.75

Vol. 0.353

#### Lighting effect

#### General

First layer of basic, general illumination



### Photometric Data





## Other Applications



All of our products come with a five-year warranty. Check our legal terms at www.vibia.co