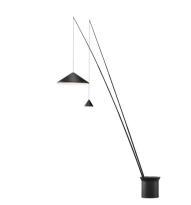

## 5605

Design By Arik Levy

Floor lamp. Designed by Arik Levy. Two arms rise from the base to supply the light where the user needs it. The angle of the rods is adjustable. The base is supplied with black stones. Electronic control push-button. LED light source.

Dimming

Materials

Push Plug-in

Cane: Carbon fiber

Base: Steel

Light source

2 x LED 9W 350mA

LED