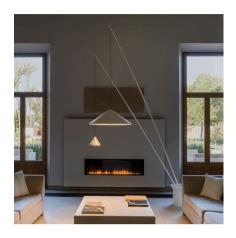

## 5605

Design By Arik Levy

Floor lamp. Designed by Arik Levy. Two arms rise from the base to supply the light where the user needs it. The angle of the rods is adjustable. The base is supplied with black stones. Electronic control push-button. LED light source.

**Application** 

Floor and Table Lamps

Packaging

10 Box 0.727 m x 0.727 m x 0.32 m Gross weigth 92.65 Net weigth 81.75

Vol. 0.353