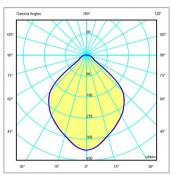

stable. The base is supplied with black stones. Electronic control push-button. LED light source.

# Model Sheet







#### Finish

11 Black NCS S 8500-N



42 Blue M1 NCS S 5010-B10G



24 Beige M1



10 White NCS S 0300-N

LED temperature color

2700 K

Instalation type

Dimming

Materials

Push Plug-in

Cane: Carbon fiber

Base: Steel

Light source

2 x LED 9W 350mA

LED

CRI>90 2082.1 lm 116

2700 K

Driver

Constant Current 350 220~240 V V 50~60 Hz HZ

Remarks

Can be connected with or without

Push button on base dimming





IP20 50-60Hz ■PUSH



**Application** 

Floor and Table Lamps

Packaging

10 Box 0.727 m x 0.727 m x 0.32 m Gross weigth 92.65 Net weigth 81.75

Vol. 0.353

#### Lighting effect

#### General

First layer of basic, general illumination



### Photometric Data





## Other Applications



All of our products come with a five-year warranty. Check our legal terms at www.vibia.com/warranty