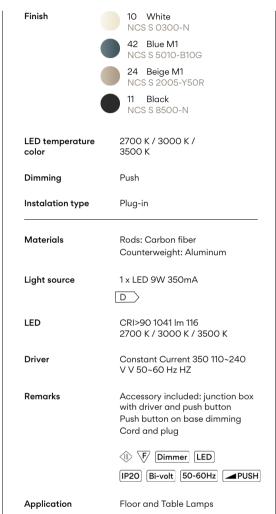

# North



## 5666

Design By Arik Levy

Vibia presents a floor lamp. Suspended from the ceiling via an almost invisible steel cable, the light is equipped with a counterweight placed on the ground that guides the electrical cable and allows the stem and the aluminum shade to be placed wherever required.

# Model Sheet



 $2.25~m\times0.125~m\times0.125~m$  Gross weigth 6.2 Net weigth 4.05 Vol. 0.0464

## Lighting effect

#### **Close Proximity**

Lighting applications for illumination in close proximity to the user

#### Photometric Data





### Other Applications



All of our products come with a five-year warranty. Check our legal terms at www.vibia.com/warranty

**Packaging**