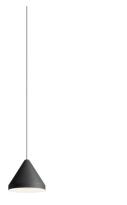

# 5660

Design By Arik Levy

Hanging lamp. Design by Arik Levy. The opaque shade with LED light is suspended by the cable. Electronic control 1-10V, push-button.

# Model Sheet

Optional : Extra cable length
Min. quantity, upcharge and extra lead time
apply [EN]

24 Beige M1 NCS S 2005-Y50R

11 Black NCS S 8500-N

10 White NCS S 0300-N

42 Blue M1 NCS S 5010-B10G

LED temperature color