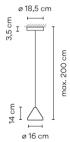

# 5660

Design By Arik Levy

Hanging lamp. Design by Arik Levy. The opaque shade with LED light is suspended by the cable. Electronic control 1-10V, push-button.