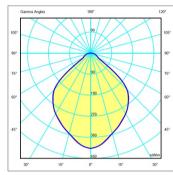

11 Black NCS S 8500-N



10 White NCS S 0300-N



42 Blue M1 NCS S 5010-B10G

LED temperature color

2700 K / 3000 K /

3500 K

Dimming

Push; 1-10V / NO DRIVER / DALI-2 / Casambi

Instalation type

Remote XXS / Surface Canopy / Built-in XS / Surface Free Wire

Materials

Ceiling rose: Steel

Light source

1 x LED 9W 350mA

LFD

CRI>90 1041 lm 116 2700 K / 3000 K / 3500 K

Driver

Constant Current 350 110~240 V V 50~60 Hz HZ

Remarks

Can be connected with or without

plug.

IP20 Bi-volt 50-60Hz

**Application** 

Hanging lamps

**Packaging** 

1 Box 0.217 m x 0.217 m x 0.24 m

Gross weigth 1.7 Net weigth 1.25 Vol. 0.0113

### Lighting effect

### Hidden Diffuser

Subtly directed diffused light that generates a soft hierarchy of light on to the illuminated surface



### Photometric Data





## Other Applications



All of our products come with a five-year warranty. Check our legal terms at www.vibia.com/warranty