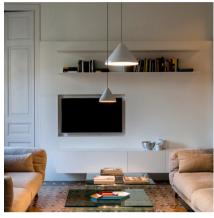

# 5660

Design By Arik Levy

Hanging lamp. Design by Arik Levy. The opaque shade with LED light is suspended by the cable. Electronic control 1-10V, push-button.

### Lighting effect

### Hidden Diffuser

Subtly directed diffused light that generates a soft hierarchy of light on to the illuminated surface