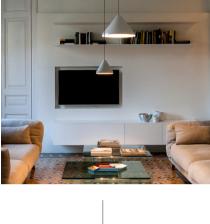

# 5660

Design By Arik Levy

Hanging lamp. Design by Arik Levy. The opaque shade with LED light is suspended by the cable. Electronic control 1-10V, push-button.

### Lighting effect

### Hidden Diffuser

Subtly directed diffused light that generates a soft hierarchy of light on to the illuminated surface