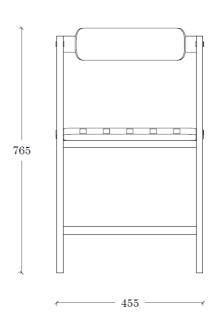

## **DIMENSIONS**

46 cm x 59 cm x 79 cm x 45 cm (18.1" x 23.2" x 31.1" x 17.7")

[width x depth x height x seat height]