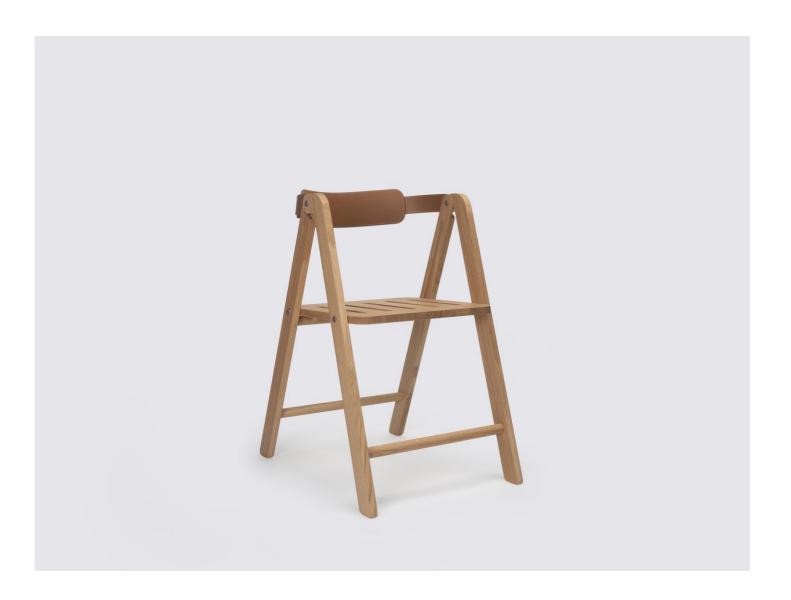

## **Folding seat**

Ika is a dynamic and mobile piece of furniture. It is made from an oak wooden seat and structure and a leather strap that has a double functionality; as well as serving as a back-rest, it also allows anyone to carry it on their shoulder and easily take it anywhere with them.