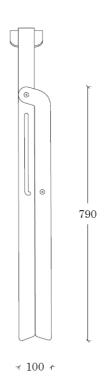

## **DIMENSIONS**

46 cm x 59 cm x 79 cm x 45 cm (18.1" x 23.2" x 31.1" x 17.7")

[width x depth x height x seat height]

#### **STRAP**

Resistant strap made by hand and made up of two parts of leather with 4-6mm total thickness.

Piece designed to accommodate any physiognomy and also allows the seat to be transported easily.