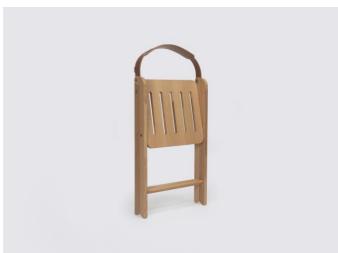

## **Folding seat**

Ika is a dynamic and mobile piece of furniture. It is made from an oak wooden seat and structure and a leather strap that has a double functionality; as well as serving as a back-rest, it also allows anyone to carry it on their shoulder and easily take it anywhere with them.

## **DIMENSIONS**

46 cm x 59 cm x 79 cm x 45 cm (18.1" x 23.2" x 31.1" x 17.7")

[width x depth x height x seat height]