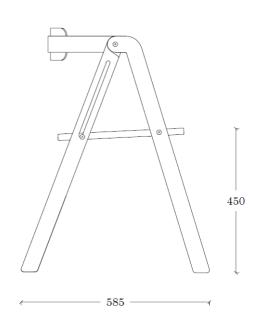

## **DIMENSIONS**

46 cm x 59 cm x 79 cm x 45 cm (18.1" x 23.2" x 31.1" x 17.7")

[width x depth x height x seat height]