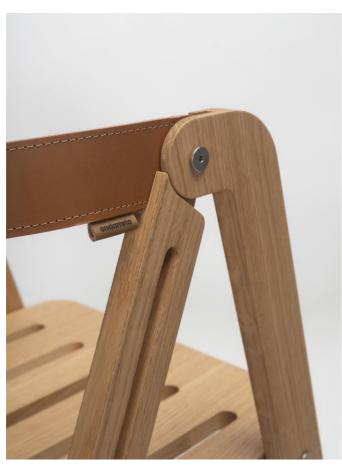

## **Folding seat**

Ika is a dynamic and mobile piece of furniture. It is made from an oak wooden seat and structure and a leather strap that has a double functionality; as well as serving as a back-rest, it also allows anyone to carry it on their shoulder and easily take it anywhere with them.

#### **STRAP**

Resistant strap made by hand and made up of two parts of leather with 4-6mm total thickness.

Piece designed to accommodate any physiognomy and also allows the seat to be transported easily.

#### Finish

Caramel colored premium leather.

#### **FIXINGS**

Custom made fixings designed for this product to suit design and guarantee perfect adjustment.

#### $\mathbf{Finish}$

Nickel plated or black chrome.