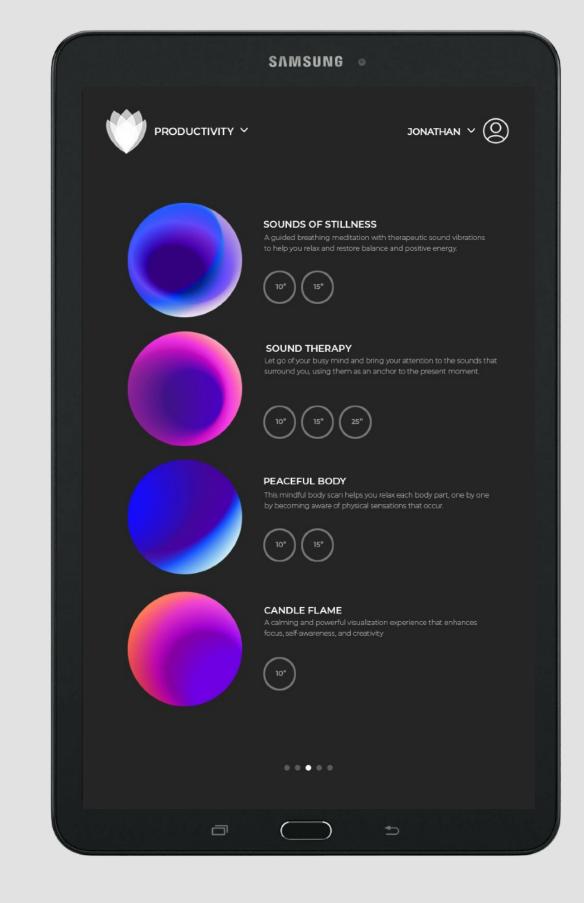

#### TOUCHSCREEN

Select from a menu of guided meditations, sound journeys, therapeutic sound frequencies, and other wellness content.

## **User Interface**

elevate@openseed.co