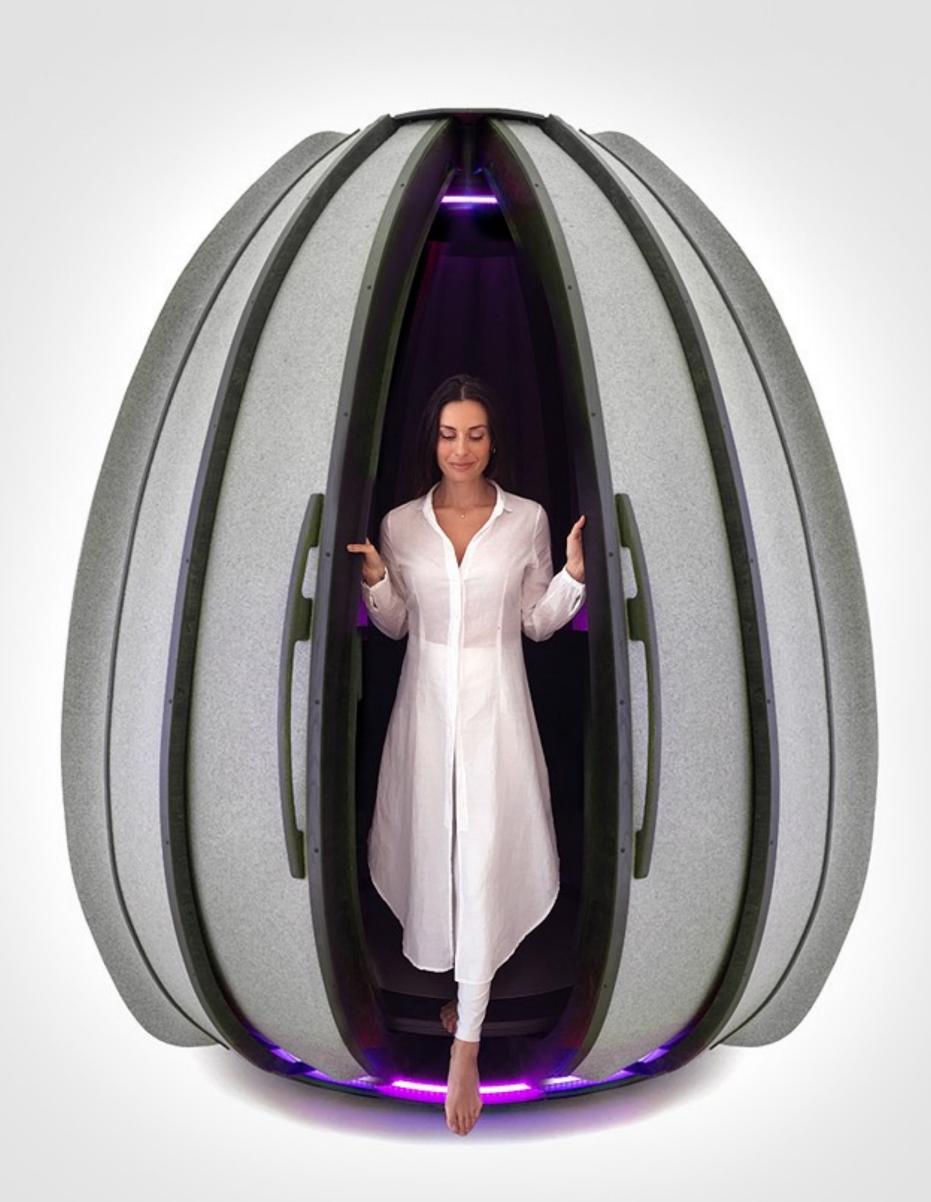

# The Lotus

A calm-inducing meditation pods that pr comforting space to relax restore, and reinvigorate the workforce.

- Effective Quickly induces calm and facilitates access to higher states of awareness, where creativity flows and productivity peaks.
- **Convenient** A single solution that includes the space (pod), technology and content.
- **Affordable** More economical than building a meditation room.
- **Beautiful** Enhances the aesthetics of any space.

#### **MATERIALS**

Shell 3/8" thick Polyester Felt. Structure Baltic Birch Plywood Door Handle White Oak Finish Monocoat. 0% VOC. Seating Vinyl

#### **DIMENSIONS**

**Exterior Dimensions** 105"H x 84"W x 84"L **Weight** 1,000 pounds (453 Kg) **Crate Size** 120L × 48W × 48H Crate Weight 1,400 pounds (635 kg)