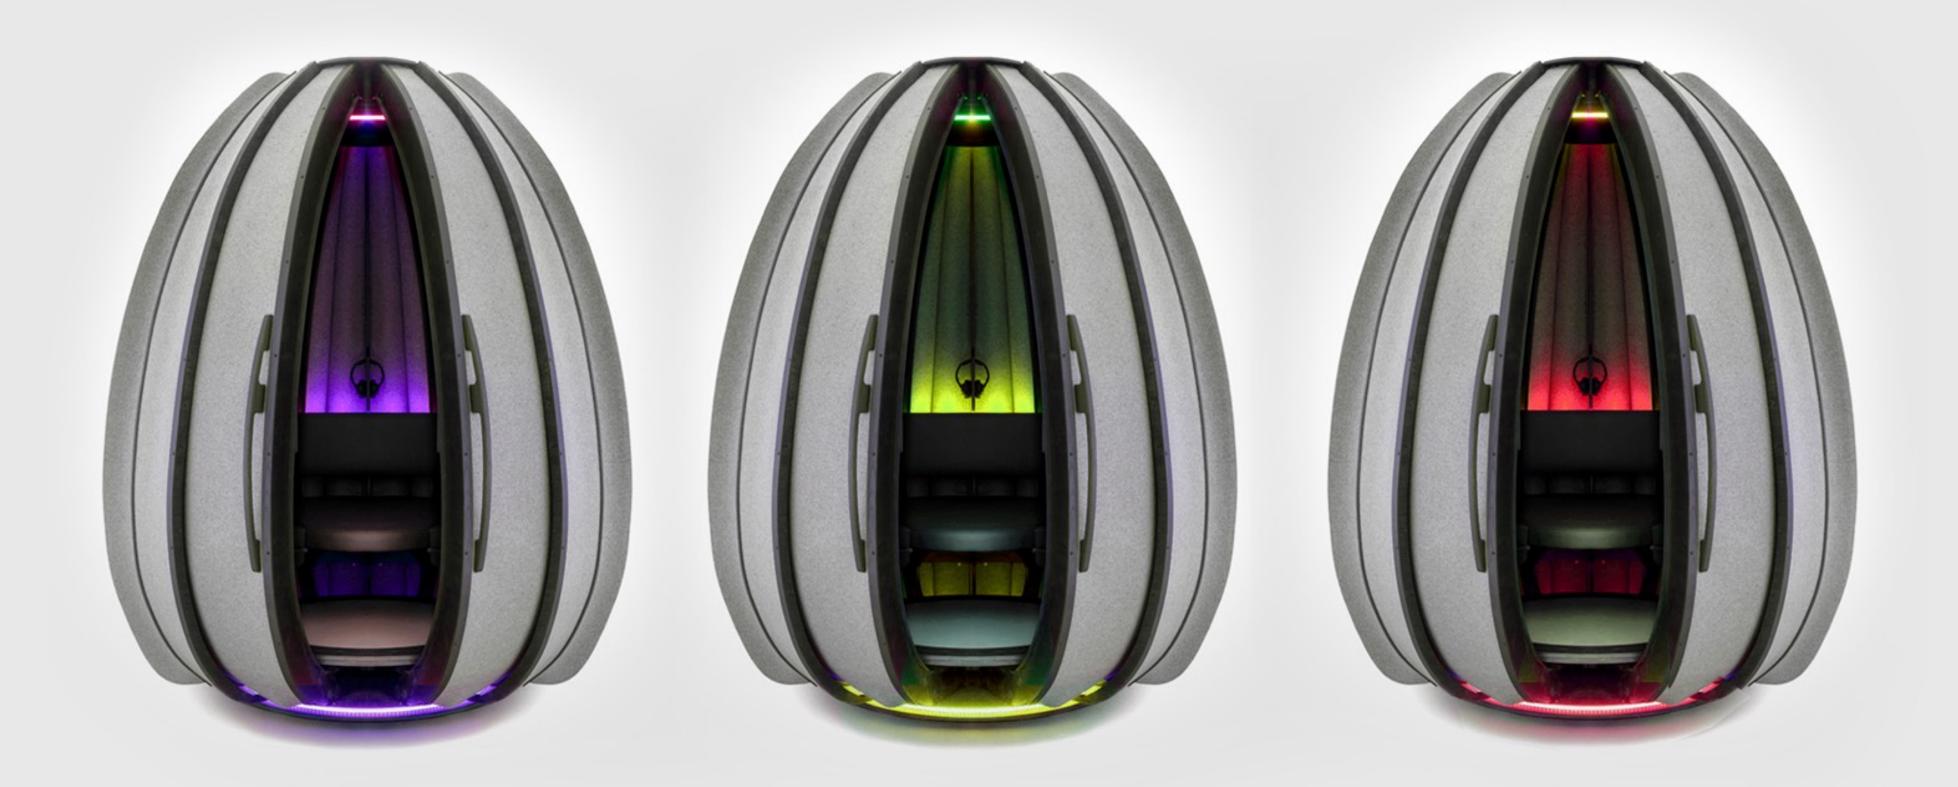

### **IMMERSE IN THE HEALING POWER OF LIGHTS**

LED light sequences are programmed to synchronize with audio, guiding individuals with chromatic cues for breath work and immersing them in the healing power of colors.