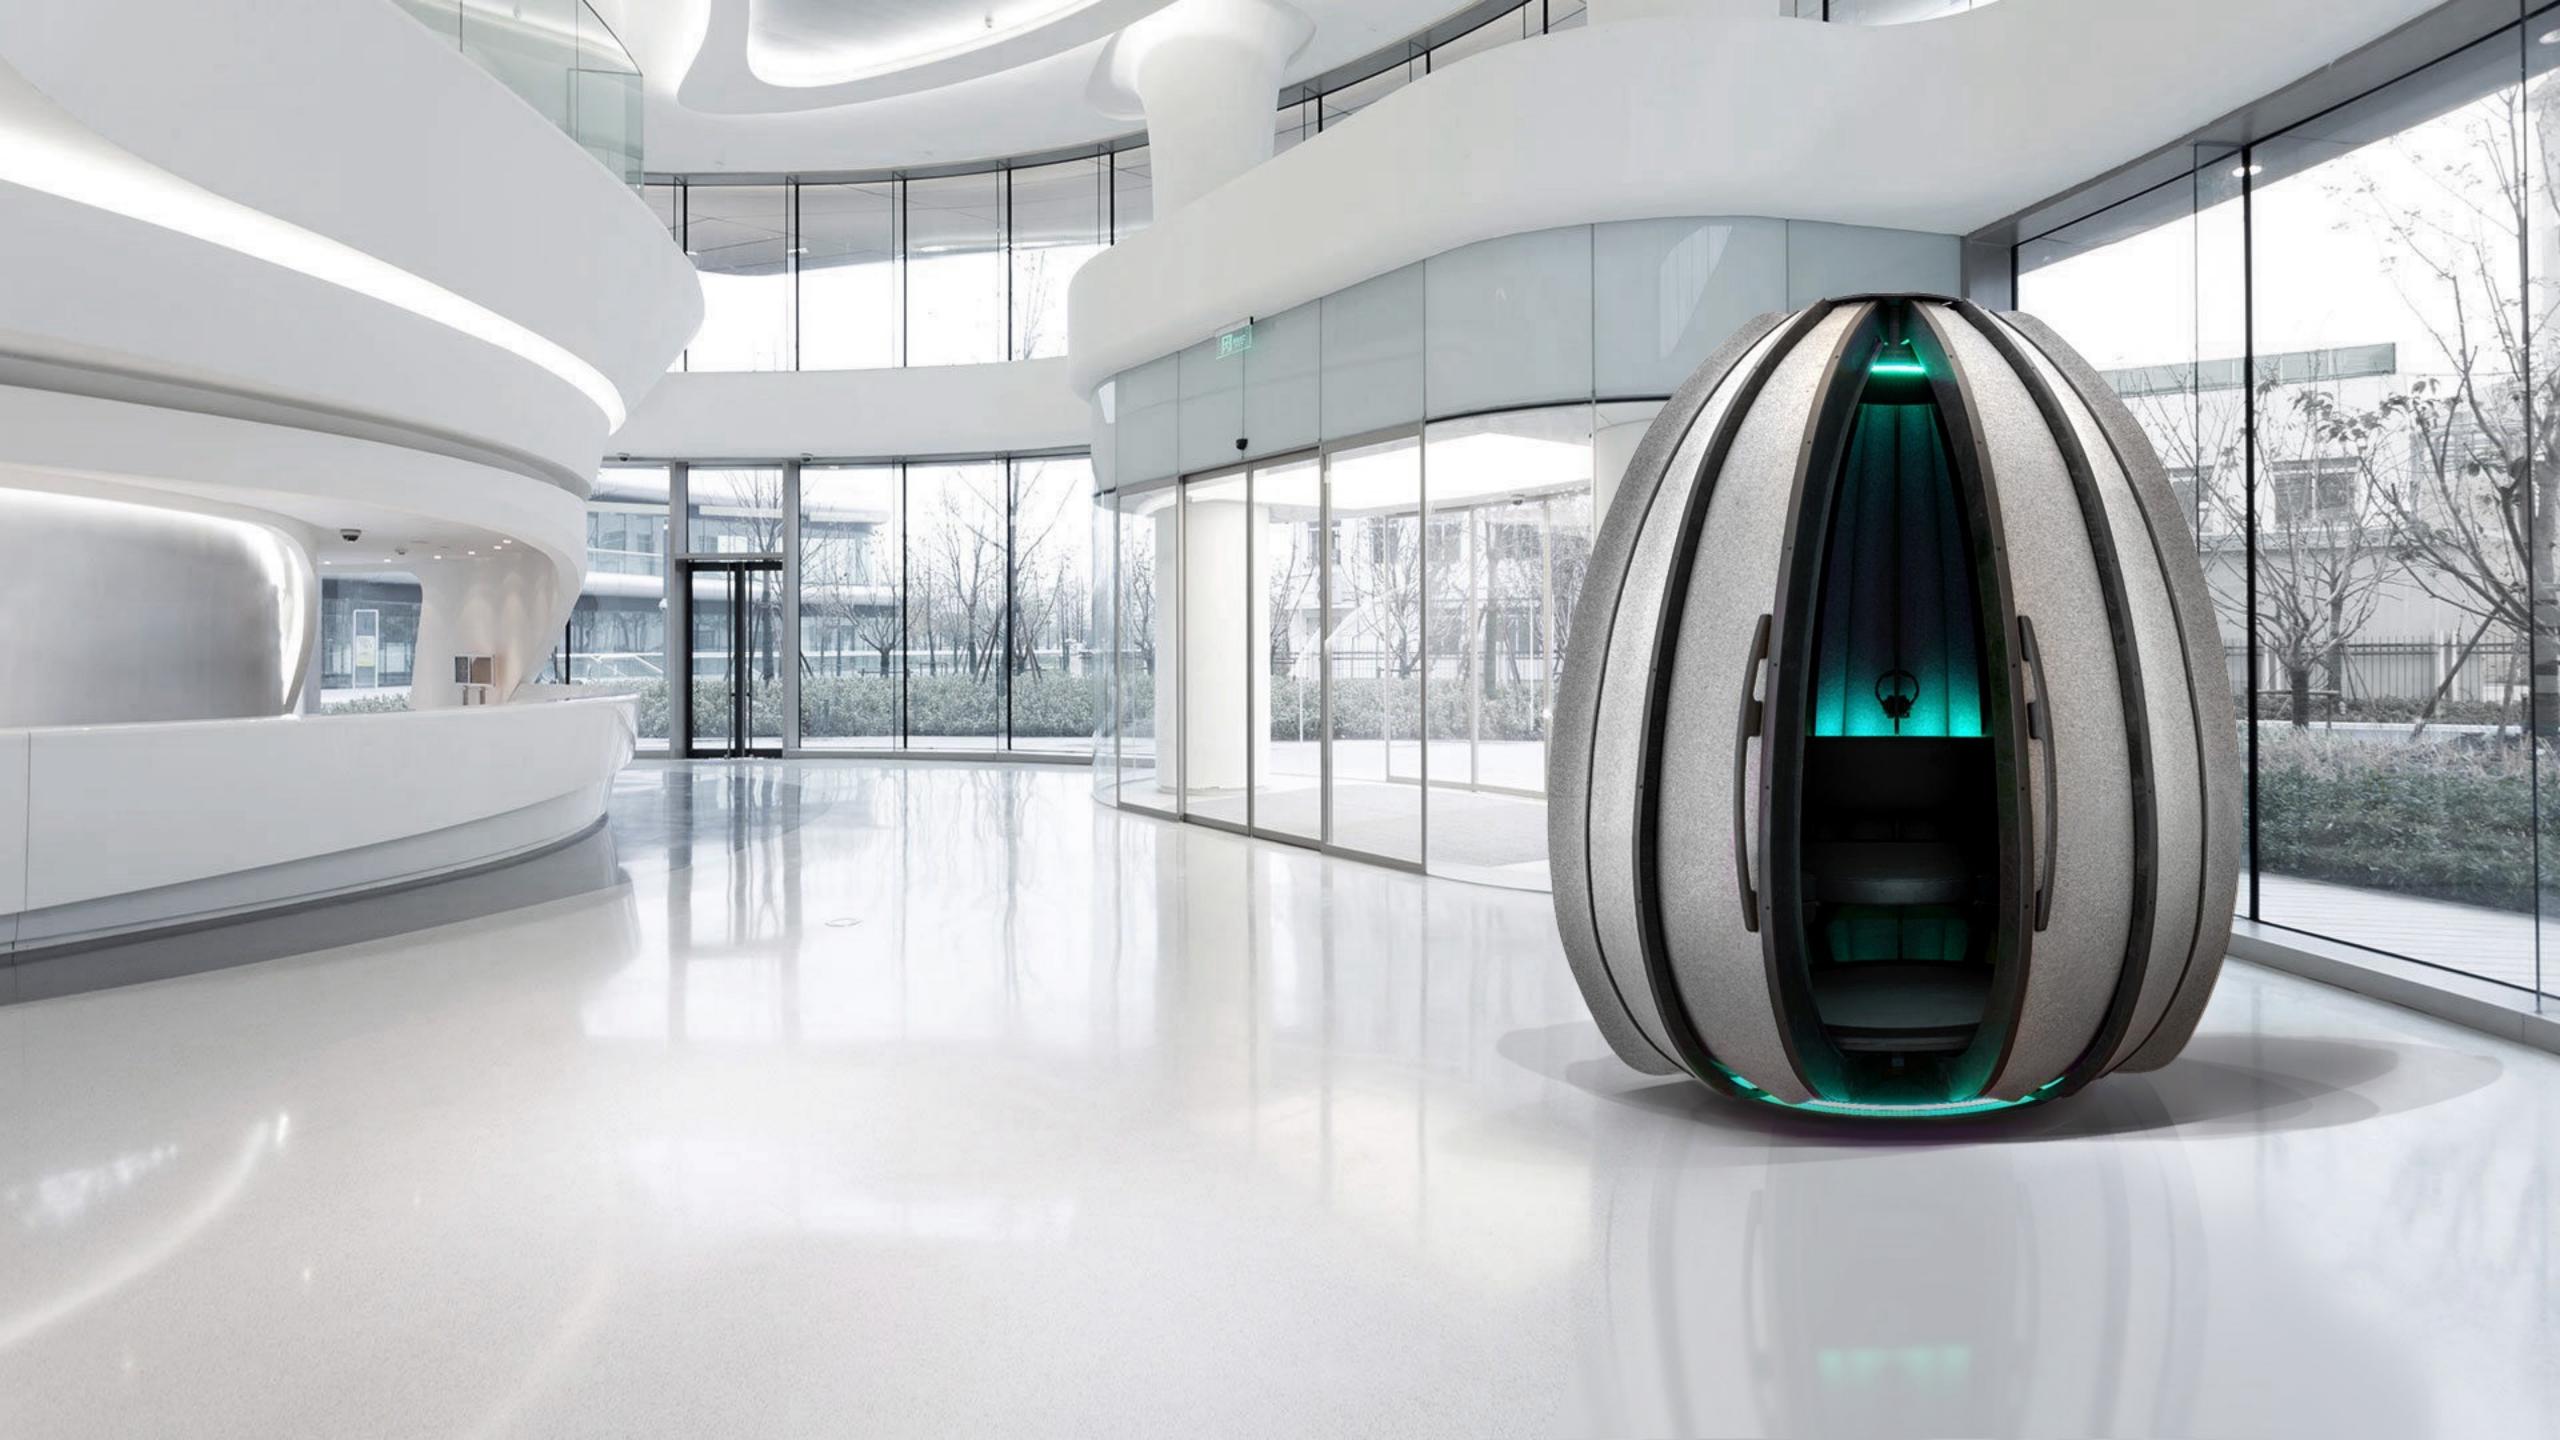

# The Lotus

A calm-inducing meditation pods that pr comforting space to relax restore, and reinvigorate the workforce.

- Effective Quickly induces calm and facilitates access to higher states of awareness, where creativity flows and productivity peaks.
- **Convenient** A single solution that includes the space (pod), technology and content.
- **Affordable** More economical than building a meditation room.
- **Beautiful** Enhances the aesthetics of any space.

- **Unique** Provides employees with an amenity/ experience they can only access in the workplace.
- **Personalized** Fresh and personalized content encourages repeat, long-term usage.
- **Upgradeable** features include premium content, VR/AR, and other immersive experiences in the future.

### **IMMERSE IN THE HEALING POWER OF LIGHTS**

LED light sequences are programmed to synchronize with audio, guiding individuals with chromatic cues for breath work and immersing them in the healing power of colors.

### FEEL THE VIBRATIONS

Multi-channel concealed speakers in close proximity provide real-life immersive audio experiences, spreading therapeutic sound vibrations and transporting users to happy places of calm and peace.