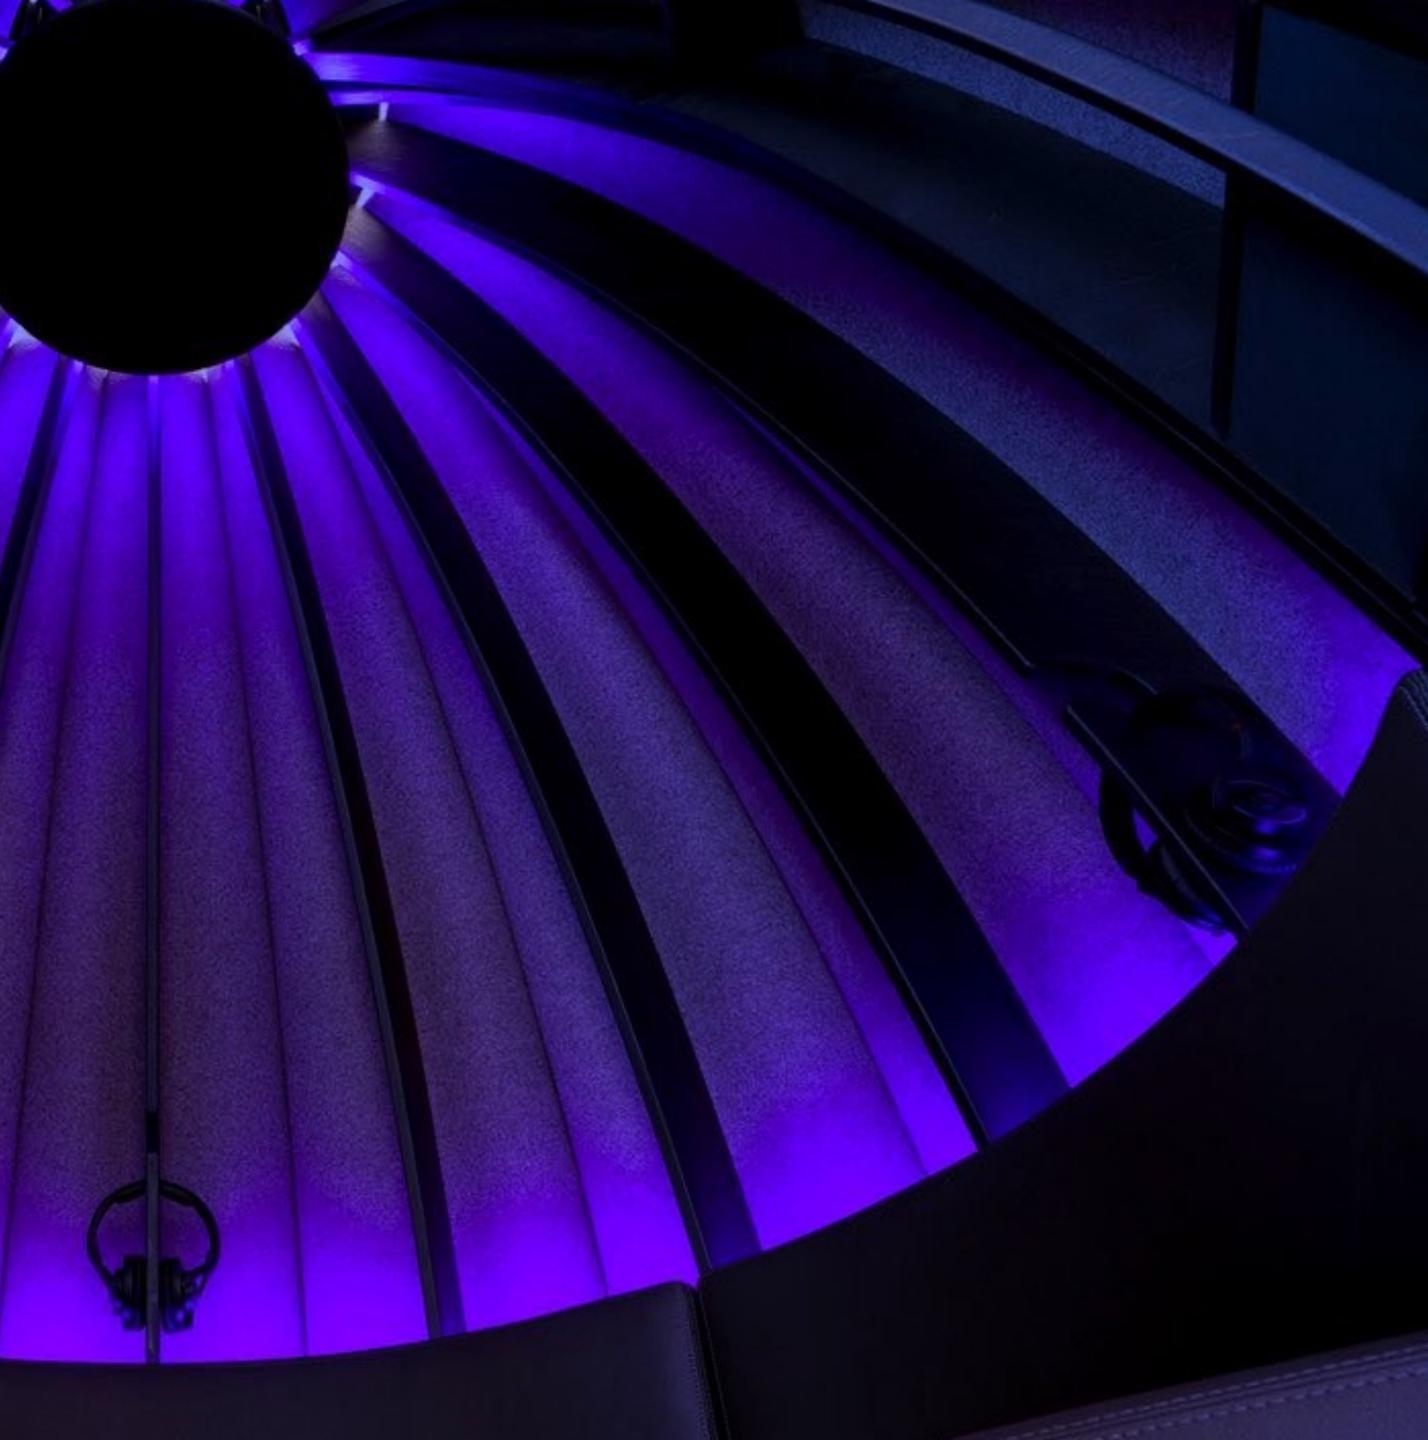

### **IMMERSE IN THE HEALING POWER OF LIGHTS**

LED light sequences are programmed to synchronize with audio, guiding individuals with chromatic cues for breath work and immersing them in the healing power of colors.

### FEEL THE VIBRATIONS

Multi-channel concealed speakers in close proximity provide real-life immersive audio experiences, spreading therapeutic sound vibrations and transporting users to happy places of calm and peace.