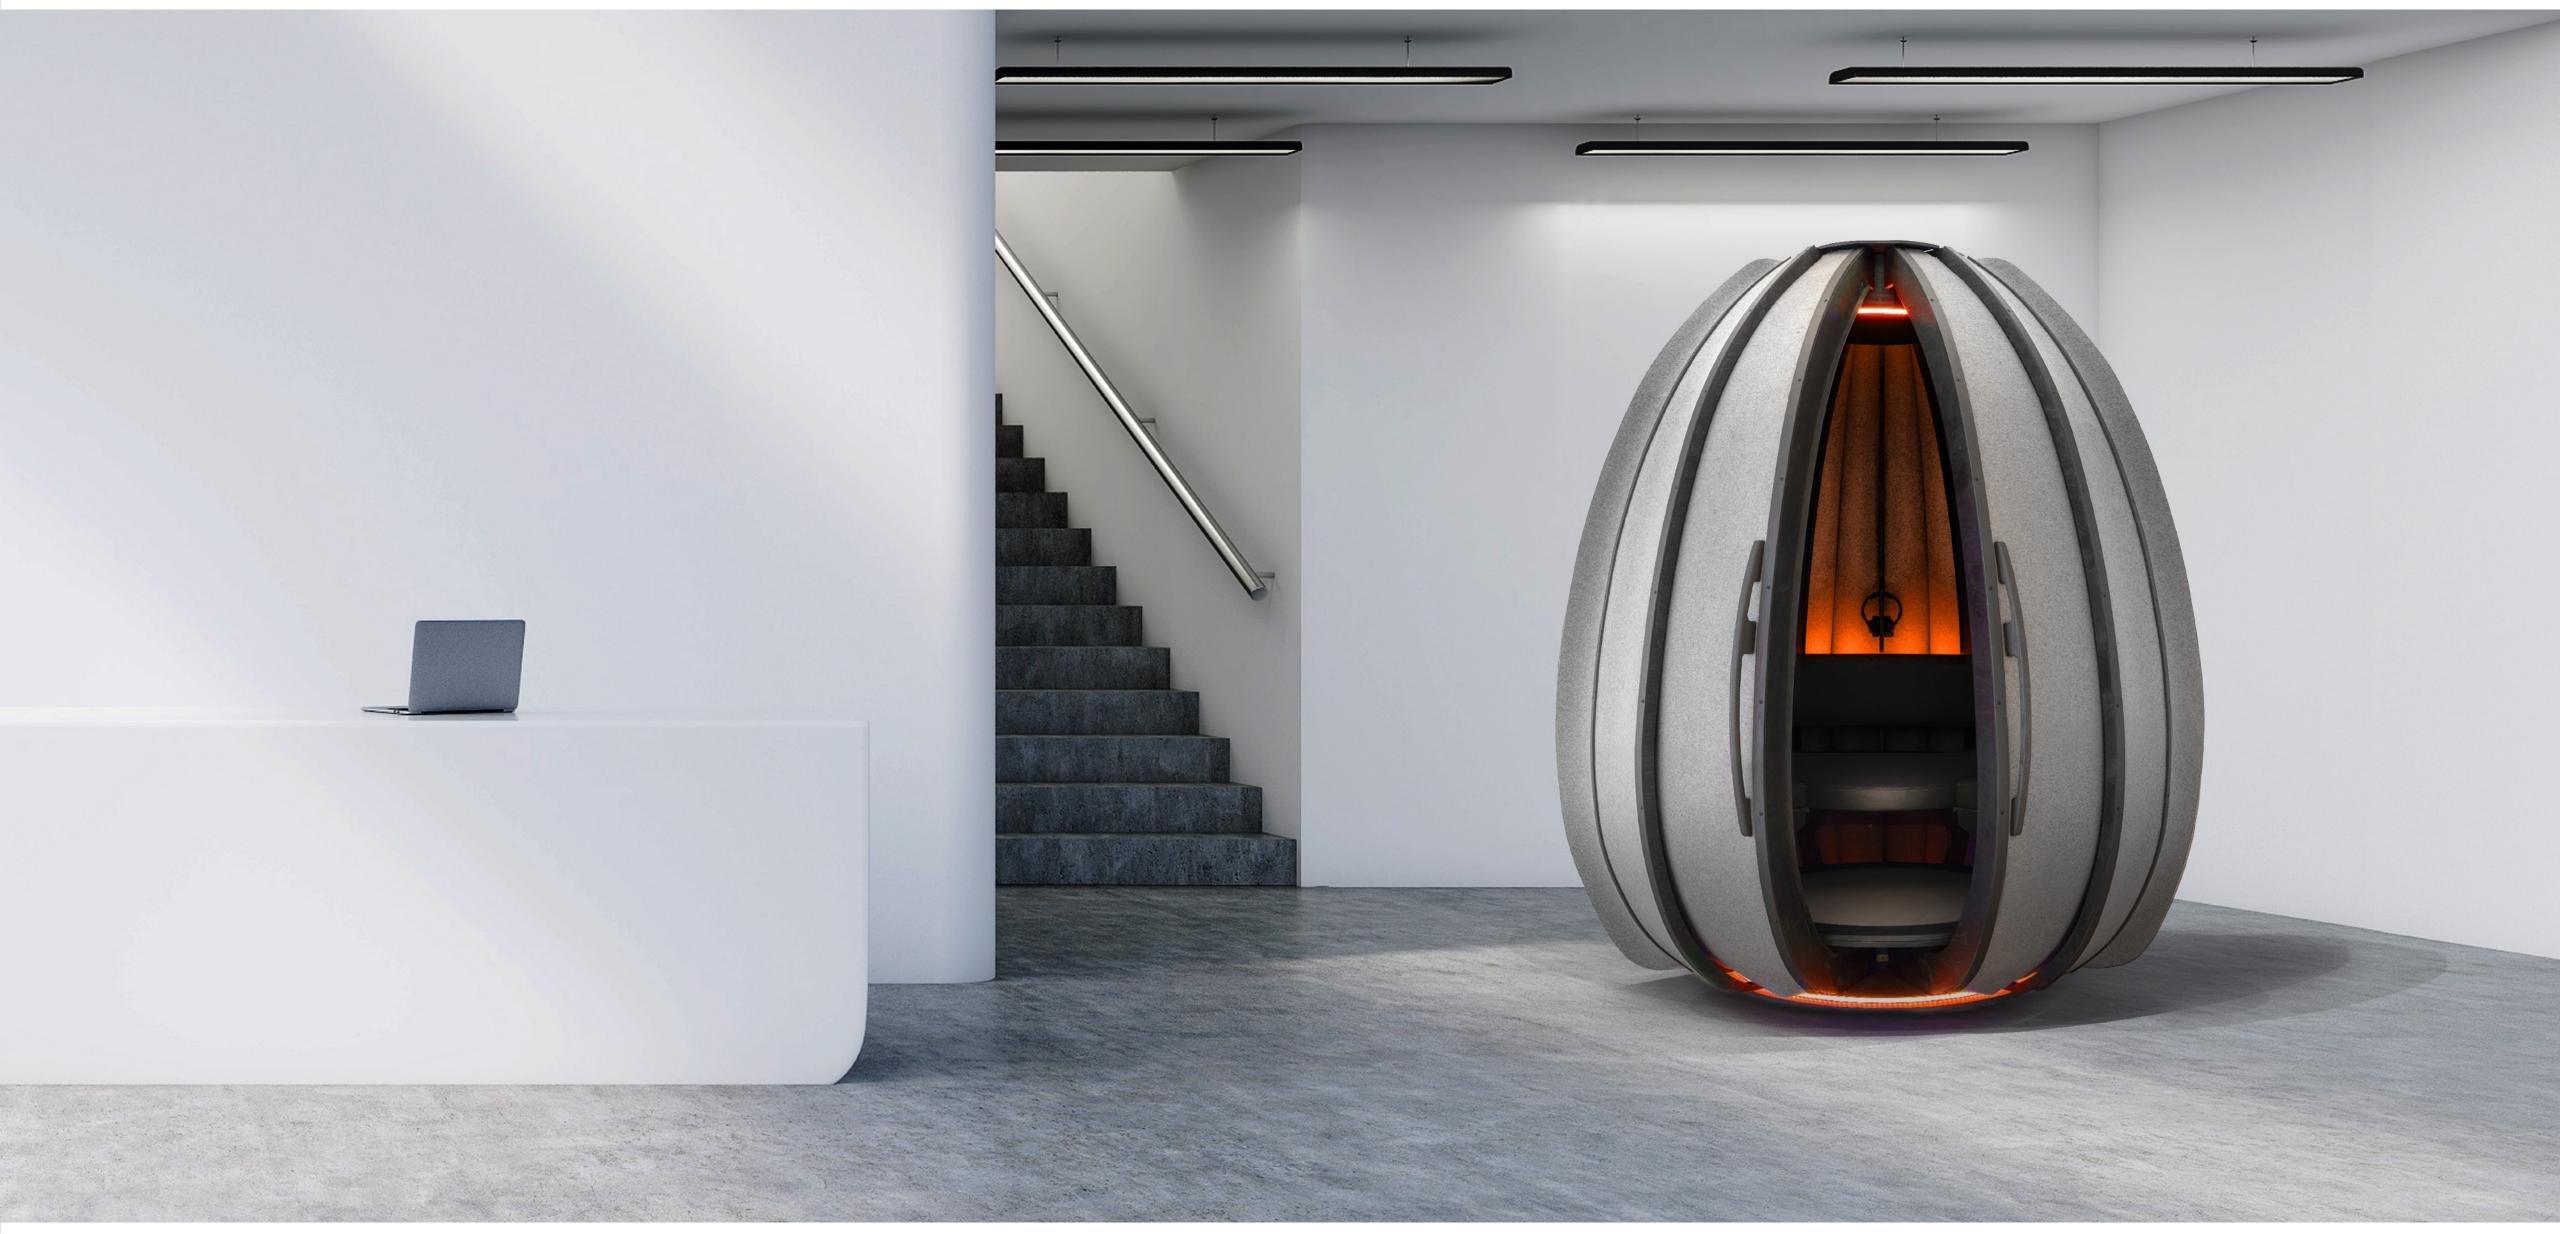

# The Lotus

A calm-inducing meditation pods that pr comforting space to relax restore, and reinvigorate the workforce.

- Effective Quickly induces calm and facilitates access to higher states of awareness, where creativity flows and productivity peaks.
- **Convenient** A single solution that includes the space (pod), technology and content.
- **Affordable** More economical than building a meditation room.
- **Beautiful** Enhances the aesthetics of any space.

www.openseed.co

"OpenSeed's meditation pods can play an important role in facilitating meditation in the workplace, residences, and commercial spaces. The pods are unique environments that beautifully integrate industrial design, technology, music, and guided meditations to ease stress and provide access to expanded states of awareness.