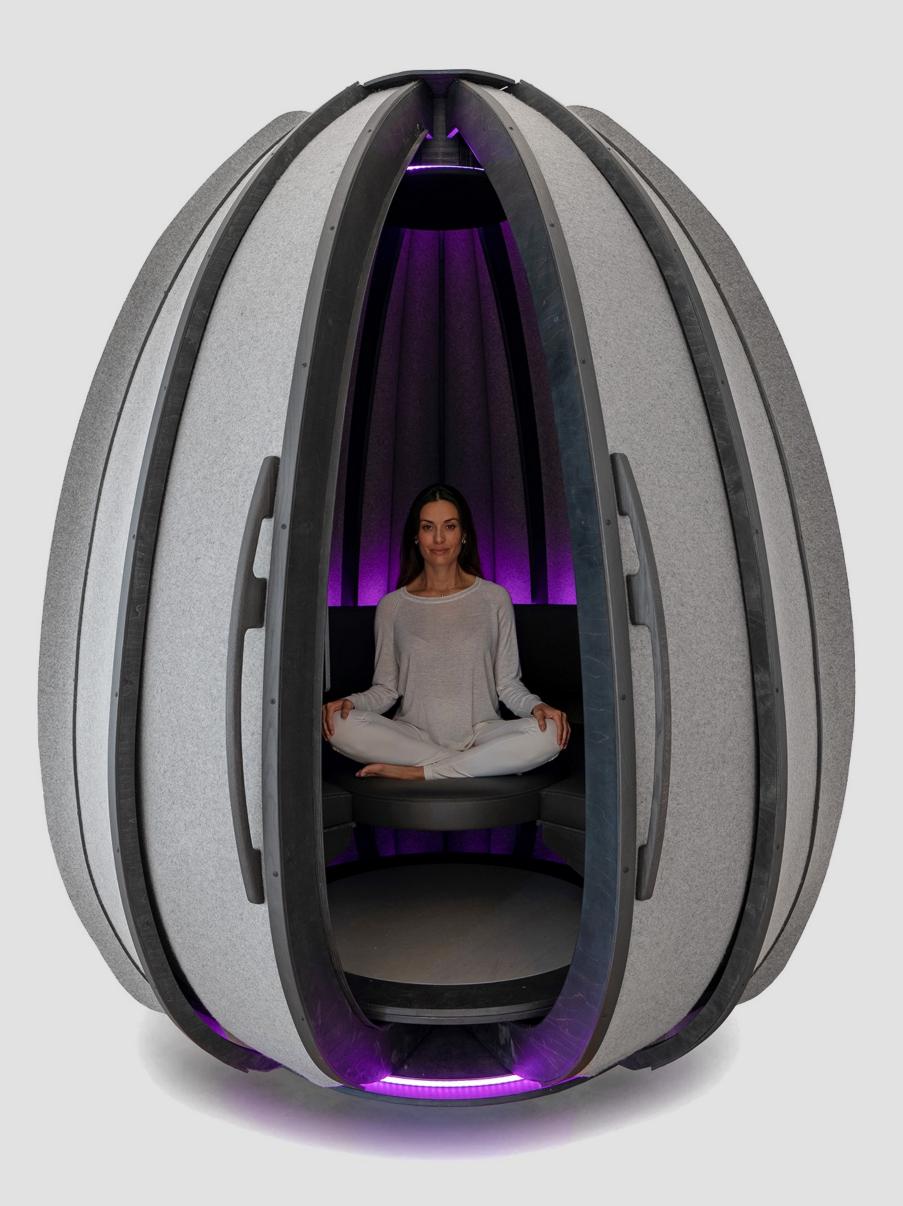

# The Lotus

A calm-inducing meditation pods that pr comforting space to relax restore, and reinvigorate the workforce.

- Effective Quickly induces calm and facilitates access to higher states of awareness, where creativity flows and productivity peaks.
- **Convenient** A single solution that includes the space (pod), technology and content.
- **Affordable** More economical than building a meditation room.
- **Beautiful** Enhances the aesthetics of any space.

### FEEL THE VIBRATIONS

Multi-channel concealed speakers in close proximity provide real-life immersive audio experiences, spreading therapeutic sound vibrations and transporting users to happy places of calm and peace.