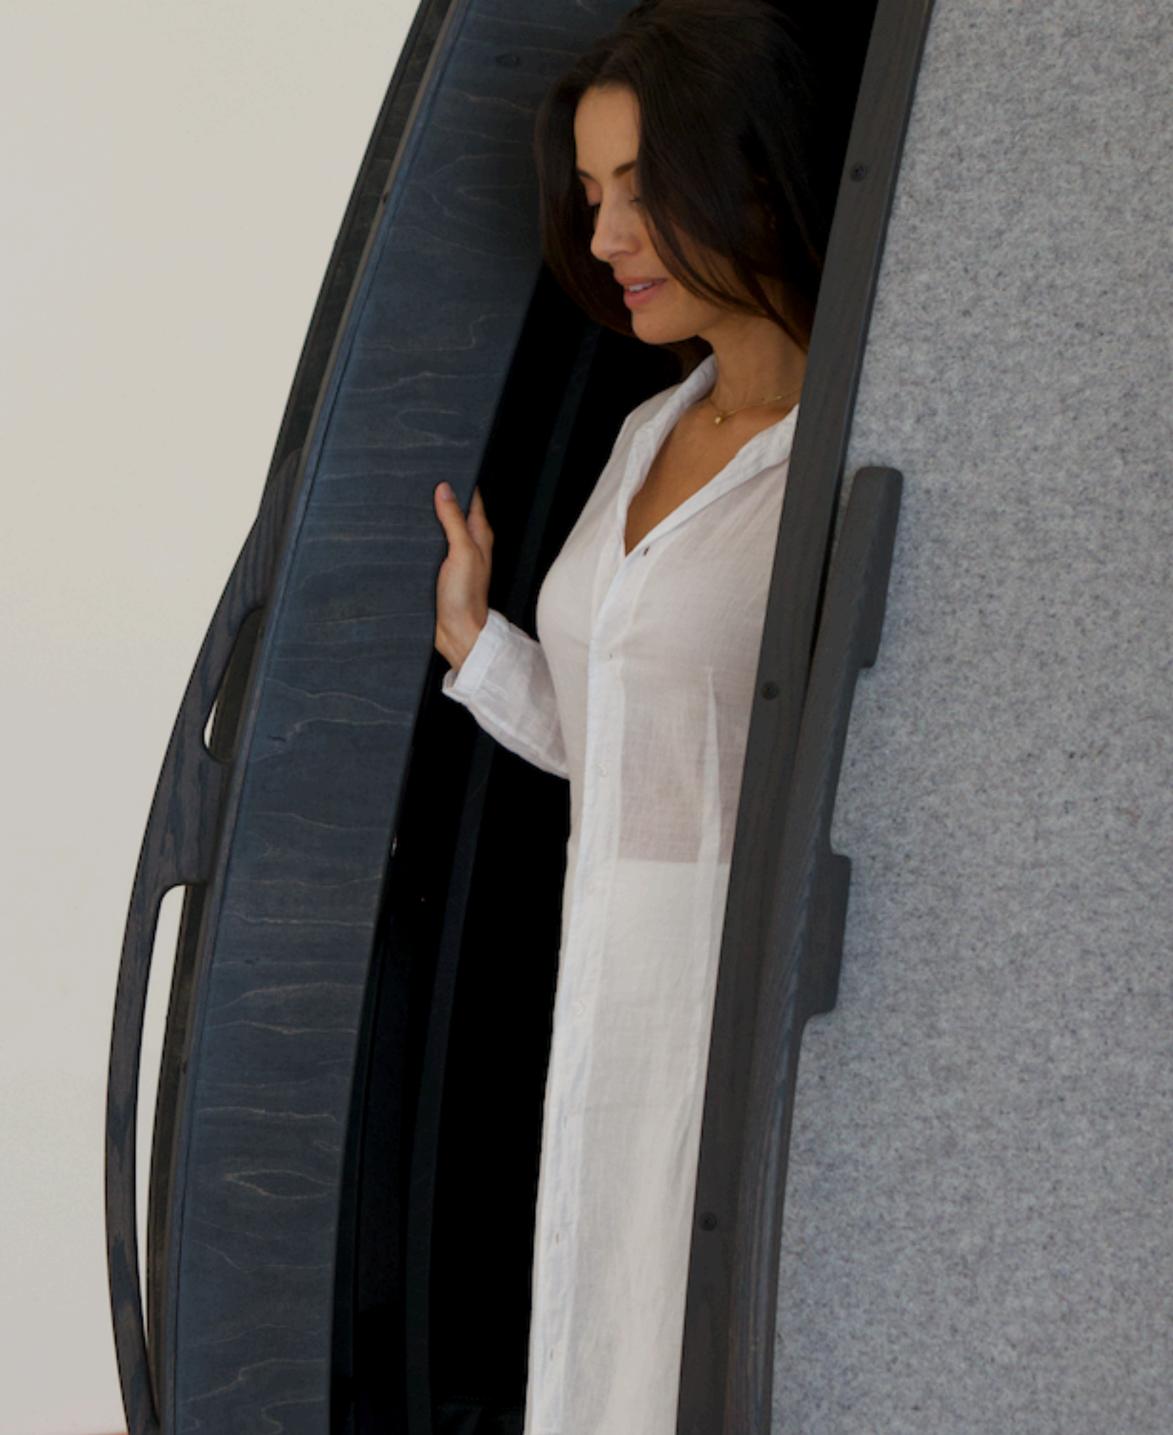

#### **MATERIALS**

Shell 3/8" thick Polyester Felt. Structure Baltic Birch Plywood Door Handle White Oak Finish Monocoat. 0% VOC. Seating Vinyl