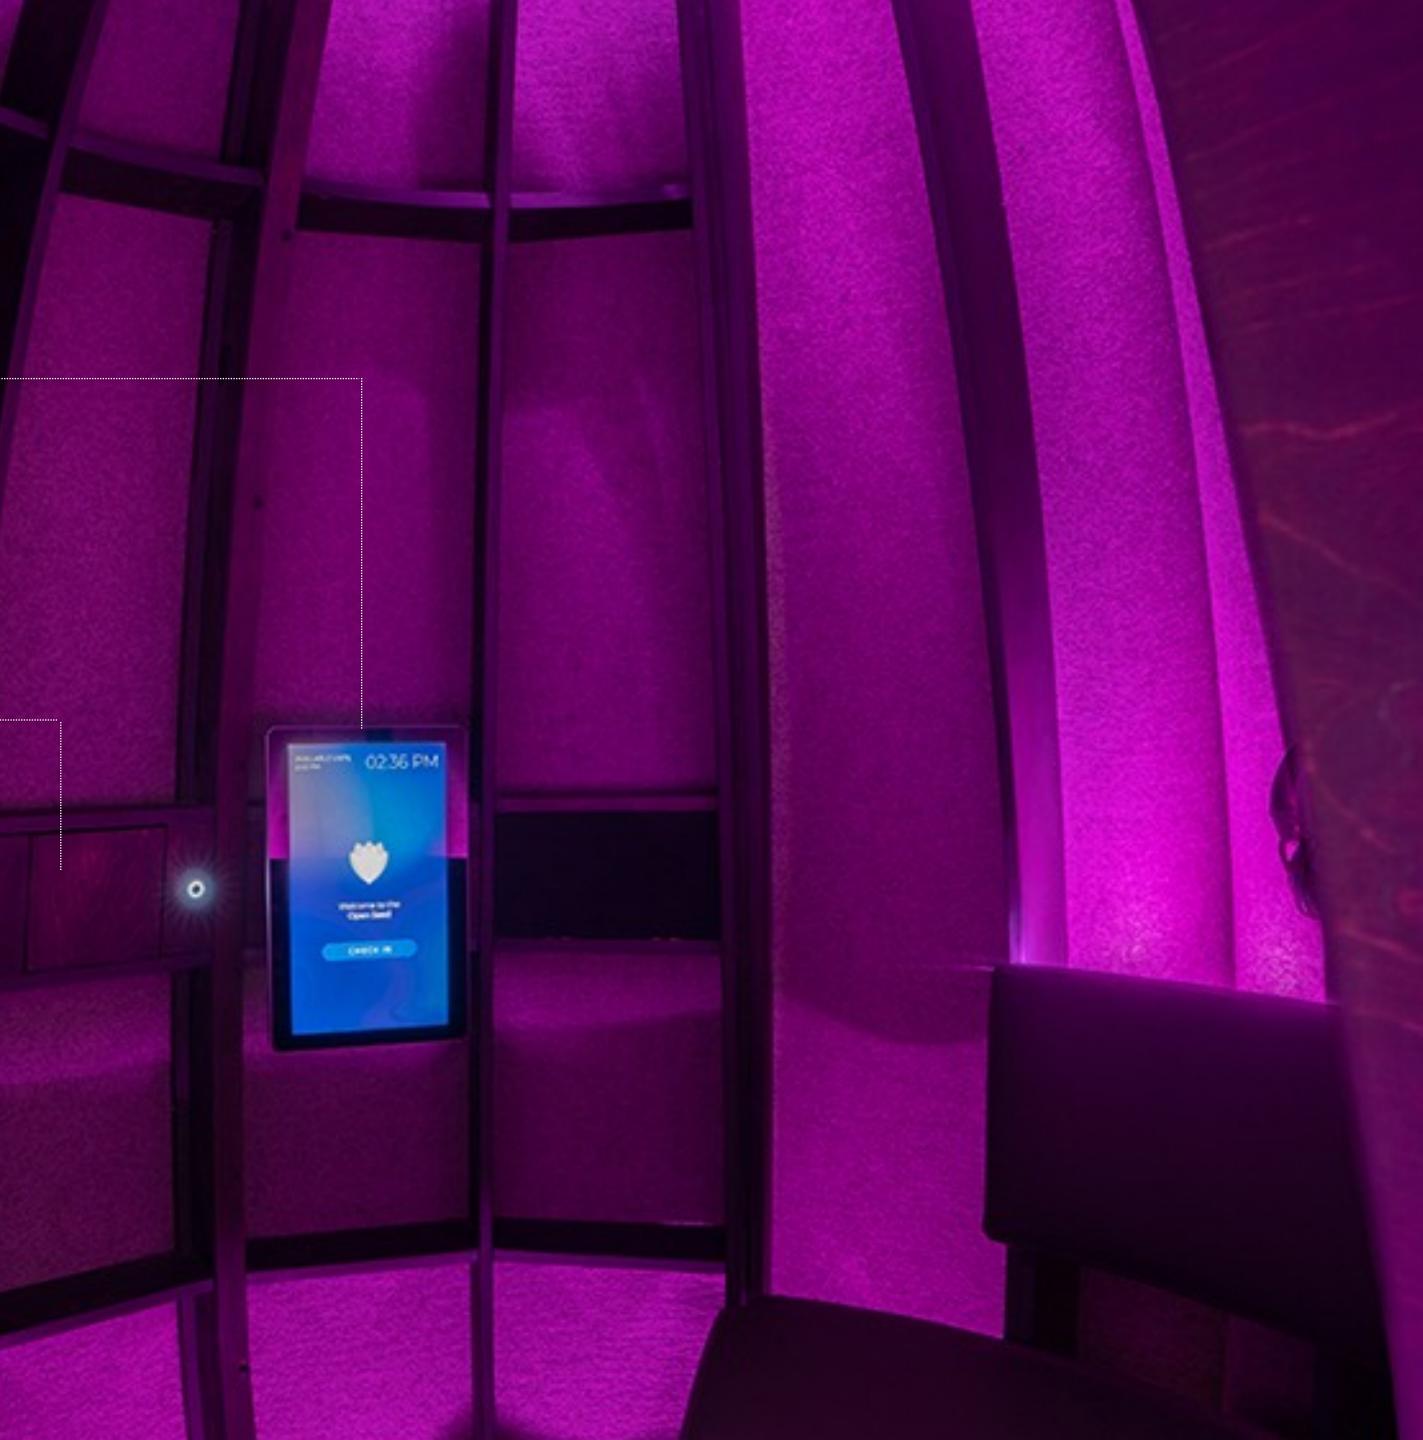

### **INTERIOR CONTROL PANEL**

#### TOUCHSCREEN

Select from a menu of guided meditations, sound journeys, therapeutic sound frequencies, and other wellness content.