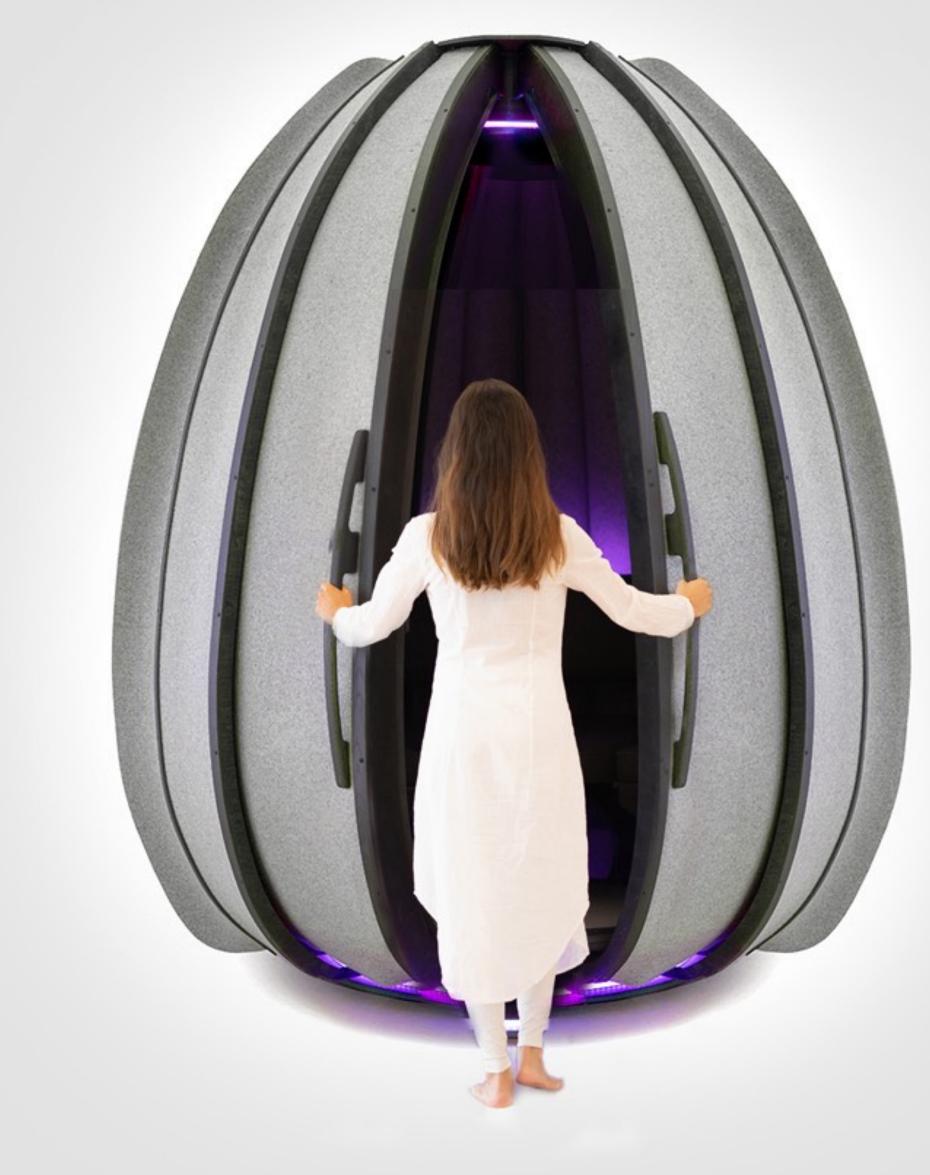

# The Lotus

A calm-inducing meditation pods that pr comforting space to relax restore, and reinvigorate the workforce.

- Effective Quickly induces calm and facilitates access to higher states of awareness, where creativity flows and productivity peaks.
- **Convenient** A single solution that includes the space (pod), technology and content.
- **Affordable** More economical than building a meditation room.
- **Beautiful** Enhances the aesthetics of any space.

www.openseed.co

"OpenSeed's meditation pods can play an important role in facilitating meditation in the workplace, residences, and commercial spaces. The pods are unique environments that beautifully integrate industrial design, technology, music, and guided meditations to ease stress and provide access to expanded states of awareness.