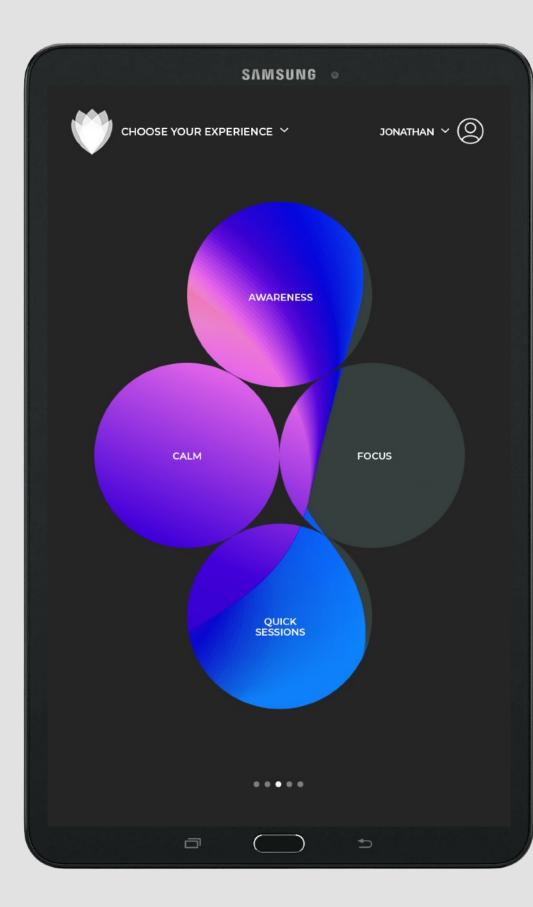

#### TOUCHSCREEN

Select from a menu of guided meditations, sound journeys, therapeutic sound frequencies, and other wellness content.

## **User Interface**

elevate@openseed.co