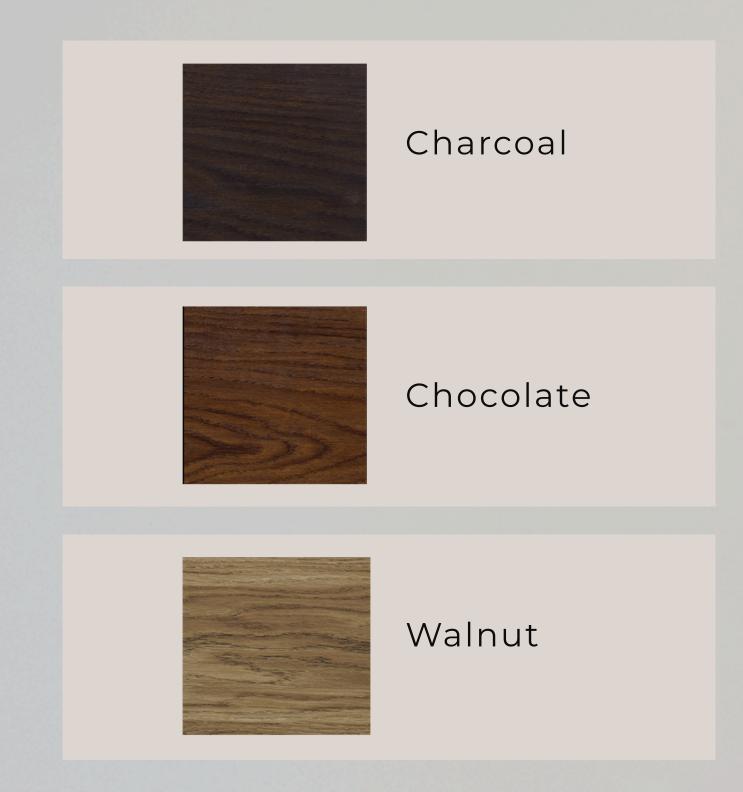

## WOOD FINISHES

ck, soft-touch, vool felt

Gray Gray

ocolate,Walnut

or 1 year or 2 years