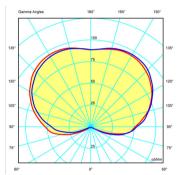

ivy. The light source is LED, guaranteeing high-efficiency energy consumption.

# Model Sheet









LED temperature color

2700 K / 3500 K

NCS S 6005-G80Y

TRIAC Dimming

Instalation type Surface Canopy

Materials Shade: ABS

> Arm: PC- Polycarbonate Wall plate: PC- Polycarbonate

1x LED STRIP 6,3W 350mA Light source

 $\square$ 

LED CRI>90 756 lm 120

2700 K / 3500 K

Constant Current 350 110~277 Driver

V V 50~60 Hz HZ

Remarks A maximum of 30 modules can be

connected to a single connection point. For bigger compositions, check connection system.

IP65 50-60Hz ✓ TRIAC

**Application** Wall Lamps

**Packaging** 1 Box

0.36 m x 0.355 m x 0.13 m

Gross weigth 1.5 Net weigth 1.35 Vol. 0.0166

#### Lighting effect

Direct Surface Grazer Directed grazing light.



### Photometric Data





## Other Applications



All of our products come with a five-year warranty. Check our legal terms at www.vibia.com/warranty