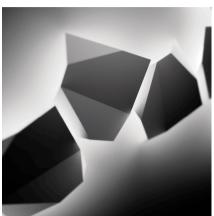

## 4500

Design By Ramón Esteve

ORIGAMI blends light functionality with an opportunity for artistic creation. With just two pieces, designers can create infinite compositions. With a single connection point between the pieces and simple surface mounting installation, you can make as many configurations as you desire. ORIGAMI lighting is rated for both outdoor (IP65) and indoor settings which you can construct to climb a wall or façade like ivy. The light source is LED, guaranteeing high-efficiency energy consumption.

#### Lighting effect

Direct Surface Grazer Directed grazing light.