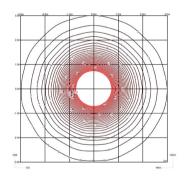

vy. The light source is LED, guaranteeing high-efficiency energy consumption.

# Model Sheet









LED temperature color

2700 K / 3500 K

NCS S 6005-G80Y

TRIAC Dimming

Instalation type Surface Canopy

Materials Shade: ABS

> Arm: PC- Polycarbonate Wall plate: PC- Polycarbonate

1x LED STRIP 6,3W 350mA Light source

 $\square$ 

LED CRI>90 756 lm 120

2700 K / 3500 K

Constant Current 350 110~277 Driver

V V 50~60 Hz HZ

Remarks A maximum of 30 modules can be

connected to a single connection point. For bigger compositions, check connection system.

IP65 50-60Hz ✓ TRIAC

**Application** Wall Lamps

**Packaging** 1 Box

0.36 m x 0.355 m x 0.13 m

Gross weigth 1.5 Net weigth 1.35 Vol. 0.0166

#### Lighting effect

Direct Surface Grazer Directed grazing light.



### Photometric Data





## Other Applications



All of our products come with a five-year warranty. Check our legal terms at www.vibia.com/warranty