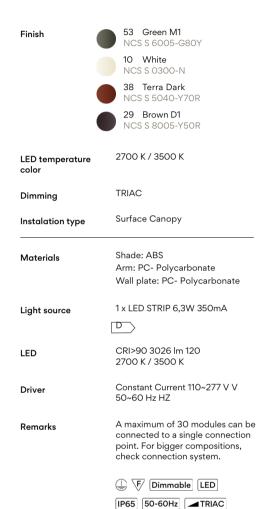

## 4508

Design By Ramón Esteve

ORIGAMI blends light functionality with an opportunity for artistic creation. With just two pieces, designers can create infinite compositions. With a single connection point between the pieces and simple surface mounting installation, you can make as many configurations as you desire. ORIGAMI lighting is rated for both outdoor (IP65) and indoor settings which you can construct to climb a wall or façade like ivy. The light source is LED, guaranteeing high-efficiency energy consumption.