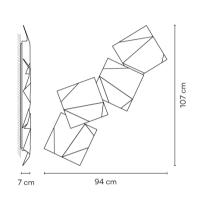

## 4508

Design By Ramón Esteve

ORIGAMI blends light functionality with an opportunity for artistic creation. With just two pieces, designers can create infinite compositions. With a single connection point between the pieces and simple surface mounting installation, you can make as many configurations as you desire. ORIGAMI lighting is rated for both outdoor (IP65) and indoor settings which you can construct to climb a wall or façade like ivy. The light source is LED, guaranteeing high-efficiency energy consumption.

## Model Sheet

Wall Lamps

Gross weigth 6 Net weigth 4 Vol. 0.108

1.255 m x 0.395 m x 0.218 m

Application
Packaging