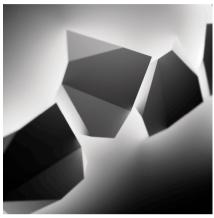

# Origami



### 4501

Design By Ramón Esteve

ORIGAMI blends light functionality with an opportunity for artistic creation. With just two pieces, designers can create infinite compositions. With a single connection point between the pieces and simple surface mounting installation, you can make as many configurations as you desire. ORIGAMI lighting is rated for both outdoor (IP65) and indoor settings which you can construct to climb a wall or façade like ivy. The light source is LED, guaranteeing high-efficiency energy consumption.

## Model Sheet













2700 K / 3500 K

| color   |       |
|---------|-------|
| Dimming | TRIAC |

LED temperature

| Instalation type | Surface Canopy |
|------------------|----------------|
|                  |                |

| Materials    | Shade: ABS<br>Arm: PC- Polycarbonate<br>Wall plate: PC- Polycarbonate |
|--------------|-----------------------------------------------------------------------|
| Light source | 1 x LED STRIP 6,3W 350mA                                              |
| LED          | CRI>90 756 lm 120                                                     |



| Remarks | A maximum of 30 modules can be   |
|---------|----------------------------------|
|         | connected to a single connection |
|         | point For bigger compositions    |

V V 50~60 Hz HZ





| Applica