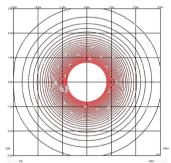

Light source | 1 x LED STRIP 6,3W 350mA                                              |
| LED          | CRI>90 756 lm 120                                                     |



| Remarks | A maximum of 30 modules can be   |
|---------|----------------------------------|
|         | connected to a single connection |
|         | point For bigger compositions    |

V V 50~60 Hz HZ





| Application | Wall Lamps |
|-------------|------------|
|             |            |

**Packaging** 

| I DOX                     |   |
|---------------------------|---|
| 0.36 m x 0.355 m x 0.13 m | ١ |
| Gross weigth 1.5          |   |
| Net weigth 1.35           |   |
| Vol. 0.0166               |   |

#### Lighting effect

#### Direct Surface Grazer Directed grazing light.



#### Photometric Data





#### Other Applications



All of our products come with a five-year warranty. Check our legal terms at www.vibia.com/warranty