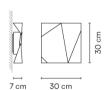

## Model Sheet

2700 K / 3500 K

| color   |       |
|---------|-------|
| Dimming | TRIAC |

LED temperature

| Instalation type | Surface Canopy |
|------------------|----------------|
|                  |                |

| Materials    | Shade: ABS<br>Arm: PC- Polycarbonate<br>Wall plate: PC- Polycarbonate |
|--------------|-----------------------------------------------------------------------|
| Light source | 1 x LED STRIP 6,3W 350mA                                              |
| LED          | CRI>90 756 lm 120                                                     |