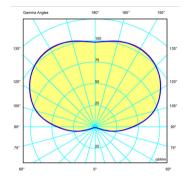

| Light source | 1 x LED STRIP 6,3W 350mA                                              |
| LED          | CRI>90 756 lm 120                                                     |



| Remarks | A maximum of 30 modules can be   |
|---------|----------------------------------|
|         | connected to a single connection |
|         | point For bigger compositions    |

V V 50~60 Hz HZ





| Application | Wall Lamps |
|-------------|------------|
|             |            |

**Packaging** 

| I DOX                     |   |
|---------------------------|---|
| 0.36 m x 0.355 m x 0.13 m | ١ |
| Gross weigth 1.5          |   |
| Net weigth 1.35           |   |
| Vol. 0.0166               |   |

#### Lighting effect

#### Direct Surface Grazer Directed grazing light.



#### Photometric Data





#### Other Applications



All of our products come with a five-year warranty. Check our legal terms at www.vibia.com/warranty