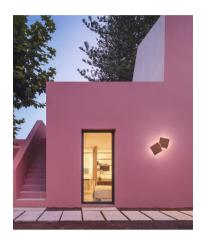

## Design By Ramón Esteve

ORIGAMI blends light functionality with an opportunity for artistic creation. With just two pieces, designers can create infinite compositions. With a single connection point between the pieces and simple surface mounting installation, you can make as many configurations as you desire. ORIGAMI lighting is rated for both outdoor (IP65) and indoor settings which you can construct to climb a wall or façade like ivy. The light source is LED, guaranteeing high-efficiency energy consumption.

Wall Lamps **Application** 

**Packaging** 

0.635 m x 0.395 m x 0.218 m

Gross weigth 4 Net weigth 2.5 Vol. 0.0546

Lighting effect

**Direct Surface Grazer** Directed grazing light.