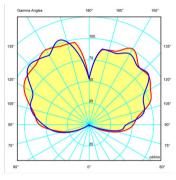

sumption.

# Model Sheet







Finish

29 Brown D1 NCS S 8005-Y50R

10 White NCS S 0300-N 53 Green M1

> 38 Terra Dark NCS S 5040-Y70R

LED temperature

2700 K / 3500 K

color

TRIAC

Instalation type

Dimming

Surface Canopy

Shade: ABS Materials

Arm: PC- Polycarbonate Wall plate: PC- Polycarbonate

2 x LED STRIP 6,3W 350mA Light source

CRI>90 756 lm 120 LED

2700 K / 3500 K

Constant Current 350 110~277 Driver

V V 50~60 Hz HZ

A maximum of 30 modules can be Remarks

connected to a single connection point. For bigger compositions, check connection system.

IP65 50-60Hz ✓ TRIAC

Wall Lamps **Application** 

**Packaging** 

0.635 m x 0.395 m x 0.218 m

Gross weigth 4 Net weigth 2.5 Vol. 0.0546

Lighting effect

**Direct Surface Grazer** Directed grazing light.



#### Photometric Data





## Other Applications



All of our products come with a five-year warranty. Check our legal terms at www.vibia.com/warranty