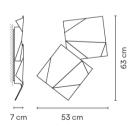

Wall Lamps **Application** 

**Packaging** 

0.635 m x 0.395 m x 0.218 m

Gross weigth 4 Net weigth 2.5 Vol. 0.0546

Lighting effect

**Direct Surface Grazer** Directed grazing light.