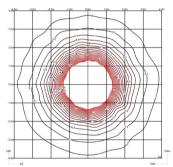

mption.

# Model Sheet







Finish

29 Brown D1 NCS S 8005-Y50R

10 White NCS S 0300-N 53 Green M1

> 38 Terra Dark NCS S 5040-Y70R

LED temperature

2700 K / 3500 K

color

TRIAC

Instalation type

Dimming

Surface Canopy

Shade: ABS Materials

Arm: PC- Polycarbonate Wall plate: PC- Polycarbonate

2 x LED STRIP 6,3W 350mA Light source

CRI>90 756 lm 120 LED

2700 K / 3500 K

Constant Current 350 110~277 Driver

V V 50~60 Hz HZ

A maximum of 30 modules can be Remarks

connected to a single connection point. For bigger compositions, check connection system.

IP65 50-60Hz ✓ TRIAC

Wall Lamps **Application** 

**Packaging** 

0.635 m x 0.395 m x 0.218 m

Gross weigth 4 Net weigth 2.5 Vol. 0.0546

Lighting effect

**Direct Surface Grazer** Directed grazing light.



#### Photometric Data





## Other Applications



All of our products come with a five-year warranty. Check our legal terms at www.vibia.com/warranty