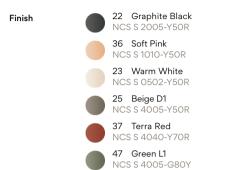

# Model Sheet

| LED temperature color | 2700 K         |
|-----------------------|----------------|
| Dimming               | Casambi / Push |
| Instalation type      | Plug-in        |

Net weigth 49.5 Vol. 0.9519