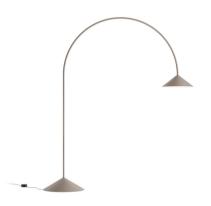

### 4270

Design By Víctor Carrasco

The Out outdoor lamp, ideal for creating the home's atmosphere and aesthetic character outdoors, illuminating open spaces with downward light. This version isn't fixed to the ground.

## Lighting effect

#### Volumetric Diffuser

Subtly directed, diffused light that generates a soft hierarchy of light on to the illuminated surface