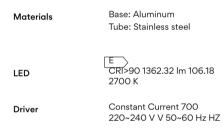

# Model Sheet

| LED temperature color | 2700 K         |
|-----------------------|----------------|
| Dimming               | Casambi / Push |
| Instalation type      | Plug-in        |

Net weigth 49.5 Vol. 0.9519