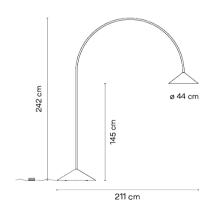

### 4270

Design By Víctor Carrasco

The Out outdoor lamp, ideal for creating the home's atmosphere and aesthetic character outdoors, illuminating open spaces with downward light. This version isn't fixed to the ground.