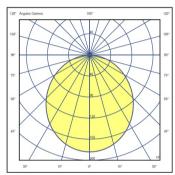

### 4270

Design By Víctor Carrasco

The Out outdoor lamp, ideal for creating the home's atmosphere and aesthetic character outdoors, illuminating open spaces with downward light. This version isn't fixed to the ground.

# Model Sheet









| LED temperature color | 2700 K         |
|-----------------------|----------------|
| Dimming               | Casambi / Push |
| Instalation type      | Plug-in        |





Net weigth 49.5 Vol. 0.9519

## Lighting effect

#### Volumetric Diffuser

Subtly directed, diffused light that generates a soft hierarchy of light on to the illuminated surface



#### Photometric Data







### Other Applications



All of our products come with a five-year warranty. Check our legal terms at www.vibia.com/warranty