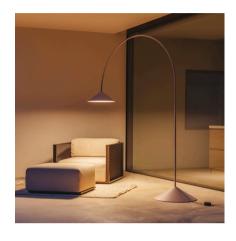

### 4270

Design By Víctor Carrasco

The Out outdoor lamp, ideal for creating the home's atmosphere and aesthetic character outdoors, illuminating open spaces with downward light. This version isn't fixed to the ground.

## Lighting effect

#### Volumetric Diffuser

Subtly directed, diffused light that generates a soft hierarchy of light on to the illuminated surface