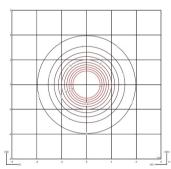

### 4270

Design By Víctor Carrasco

The Out outdoor lamp, ideal for creating the home's atmosphere and aesthetic character outdoors, illuminating open spaces with downward light. This version isn't fixed to the ground.

# Model Sheet









| LED temperature color | 2700 K         |
|-----------------------|----------------|
| Dimming               | Casambi / Push |
| Instalation type      | Plug-in        |





Net weigth 49.5 Vol. 0.9519

## Lighting effect

#### Volumetric Diffuser

Subtly directed, diffused light that generates a soft hierarchy of light on to the illuminated surface



#### Photometric Data







### Other Applications



All of our products come with a five-year warranty. Check our legal terms at www.vibia.com/warranty