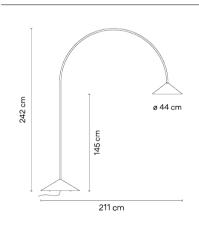

Design By Víctor Carrasco

Out is an outdoor lamp, creating the home's atmosphere and aesthetic character outdoors, illuminating open spaces with descending light. This version is fixed to the ground.

# Model Sheet







# Finish 36 Soft Pink NCS S 1010-Y50R 47 Green L1 NCS S 4005-G80Y 25 Beige D1 NCS S 4005-Y50R 22 Graphite Black 23 Warm White NCS S 0502-Y50R 37 Terra Red

NCS S 4040-Y70R

Base: Aluminum

| LED temperature color | 2700 K                    |
|-----------------------|---------------------------|
| Dimming               | Casambi                   |
| Instalation type      | Wall mount / Remote basic |

Materials

**Application** 

|     | Tube: Stainless steel    |
|-----|--------------------------|
|     |                          |
|     | E                        |
| LED | CRI>90 1362.32 lm 106,18 |

| Driver | Constant Current 700<br>220~240 V V 50~60 Hz HZ |
|--------|-------------------------------------------------|



Packaging  $0.1 \, \text{m} \times 2.1 \, \text{m} \times 2.4