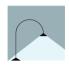

### Lighting effect

#### Volumetric Diffuser

Subtly directed, diffused light that generates a soft hierarchy of light on to the illuminated surface