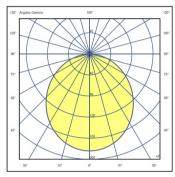

#### Photometric Data

| Efficiency        | 33.05 lm/W |
|-------------------|------------|
| Coordinate System | CG         |
| Total Flux        | 502.42 lm  |
| Maximum Value     | 183.98 cd  |