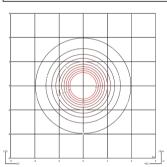

#### Photometric Data

| Efficiency        | 33.05 lm/W |
|-------------------|------------|
| Coordinate System | CG         |
| Total Flux        | 502.42 lm  |
| Maximum Value     | 183.98 cd  |