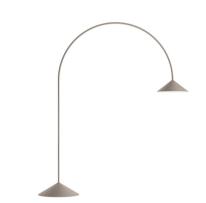

Design By Víctor Carrasco

Out is an outdoor lamp, creating the home's atmosphere and aesthetic character outdoors, illuminating open spaces with descending light. This version is fixed to the ground.