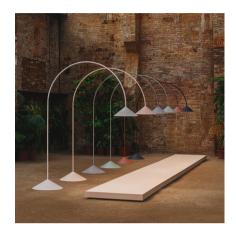

Design By Víctor Carrasco

Out is an outdoor lamp, creating the home's atmosphere and aesthetic character outdoors, illuminating open spaces with descending light. This version is fixed to the ground.

# Finish 36 Soft Pink NCS S 1010-Y50R 47 Green L1 NCS S 4005-G80Y 25 Beige D1 NCS S 4005-Y50R 22 Graphite Black 23 Warm White NCS S 0502-Y50R 37 Terra Red

NCS S 4040-Y70R

Base: Aluminum

| LED temperature color | 2700 K                    |
|-----------------------|---------------------------|
| Dimming               | Casambi                   |
| Instalation type      | Wall mount / Remote basic |