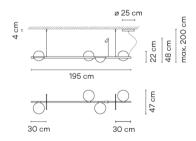

### Model Sheet

Optional: Extra cable length
Min. quantity, upcharge and extra lead time
apply [EN]

Finish

18 Graphite
ADAPTA RF 9913 WX

93 White
RAL 9016

 LED temperature color
 2700 K / 3000 K / 4000 K

Dimming CASAMBI / DALI 1-10V PUSH

[P20] [Bi-volt] [Dry Location] [50-60Hz

Application Hanging lamps

Packaging 1 Box

2.17 m x 0.33 m x 0.31 m Gross weigth 12.29 Net weigth 8.16 Vol. 0.2219