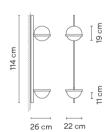

## Model Sheet

Finish

93 White
RAL 9016

18 Graphite
ADAPTA RF 9913 WX

 color
 4000 K

 Dimming
 DALI / 1-10V PUSH

LED temperature

Instalation type Surface Canopy

Materials

Profile: Aluminum

Diffuser: Blown-glass

Flowerpot: PMMA (thermoplastic polyme@ther Applications

2700 K / 3000 K /

Light source 2 x LED 4,6W 500mA

LED CRI>90 868 lm 93 2700 K / 3000 K / 4000 K

Driver Constant Current 500 220~240 V V 50~60 Hz HZ