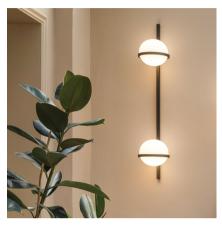

## 3714

Design By Antoni Arola

Vibia presents a vertical wall lamp. It is expressed in a different way to the classical globe, new vertical relationships at a large scale combined with vegetation.

Remarks Plants not included

[P20] Dry Location 50-60Hz

**Application** Wall Lamps

Packaging 2 Box 0.94 m x 0.31 m x 0.205 m

Gross weigth 5.78 Net weigth 4.39 Vol. 0.0654 Lighting effect

**General Lighting** 