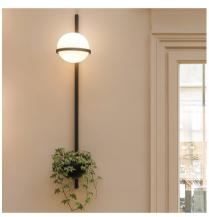

## 3714

Design By Antoni Arola

Vibia presents a vertical wall lamp. It is expressed in a different way to the classical globe, new vertical relationships at a large scale combined with vegetation.

Remarks Plants not included

[P20] Dry Location 50-60Hz

**Application** Wall Lamps

Packaging 2 Box 0.94 m x 0.31 m x 0.205 m

Gross weigth 5.78 Net weigth 4.39 Vol. 0.0654 Lighting effect

**General Lighting** 