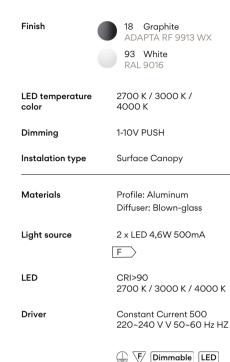

#### Photometric Data

 Efficiency
 1

 Coordinate System
 CG

 Total Flux
 576.51 lm

 Maximum Value
 68.00 cd/klm