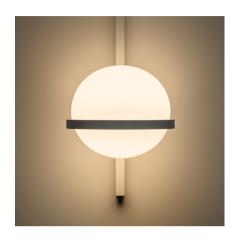

## 3710

Design By Antoni Arola

Vibia presents an individual wall lamp. Its timeless sphere of light evolves towards the organic. Slightly flattened like the shape of the Earth, it gives off a warm and adjustable light.