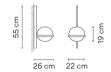

## Model Sheet

Packaging 1 Box 0.63 m x 0.31 m x 0.205 m Gross weigth 2.06 Net weigth 1.1 Vol. 0.04

Wall Lamps

Application

IP20 Dry Location 50-60Hz