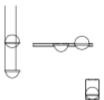

## Model Sheet

Packaging 1 Box 0.63 m x 0.31 m x 0.205 m Gross weigth 2.06 Net weigth 1.1 Vol. 0.04

Wall Lamps

Application

IP20 Dry Location 50-60Hz