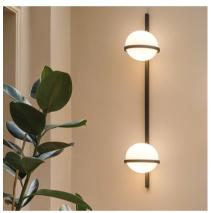

# Palma

## 3716

Design By Antoni Arola

Vibia presents a wall lamp with two pieces of blown-glass. Its timeless sphere of light evolves towards the organic. Slightly flattened like the shape of the Earth, it gives off a warm and adjustable LED light.

#### **General Lighting**

Lamp for general lighting that equally distributes the light in all directions.