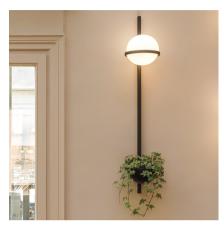

# Palma

## 3716

Design By Antoni Arola

Vibia presents a wall lamp with two pieces of blown-glass. Its timeless sphere of light evolves towards the organic. Slightly flattened like the shape of the Earth, it gives off a warm and adjustable LED light.

Remarks

Plants not included

IP20 Dry Location 50-60Hz

Wall Lamps Application

Packaging

0.39 m x 0.31 m x 0.63 m Gross weigth 7.52 Net weigth 5.72 Vol. 0.0818