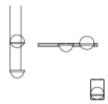

ED light.

## Model Sheet







## Finish



18 Graphite ADAPTA RF 9913 WX



LED temperature color

2700 K / 3000 K / 4000 K

Dimmina

1-10V PUSH / DALI

Instalation type

Surface Canopy

Materials

Profile: Aluminum Diffuser: Blown-glass

Light source

4 x LED 4,6W 500mA

LED

CRI>90 2700 K / 3000 K / 4000 K

Driver

Constant Current 500 220~240 V V 50~60 Hz HZ

Remarks

Plants not included



IP20 Dry Location 50-60Hz

Wall Lamps Application

Packaging

0.39 m x 0.31 m x 0.63 m Gross weigth 7.52 Net weigth 5.72 Vol. 0.0818

#### Lighting effect

#### **General Lighting**

Lamp for general lighting that equally distributes the light in all directions.



#### Photometric Data

Efficiency Coordinate System **Total Flux** Maximum Value

CG 1153.01 lm 68.00 cd/klm

### Other Applications



All of our products come with a five-year warranty. Check our legal terms at www.vibia.com/warranty