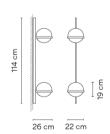

## Model Sheet

## Finish

18 Graphite ADAPTA RF 9913 WX

LED temperature color

2700 K / 3000 K / 4000 K

Dimmina

1-10V PUSH / DALI

Instalation type

Surface Canopy

Materials

Profile: Aluminum Diffuser: Blown-glass

Light source

4 x LED 4,6W 500mA

LED

CRI>90 2700 K / 3000 K / 4000 K

Driver

Constant Current 500 220~240 V V 50~60 Hz HZ