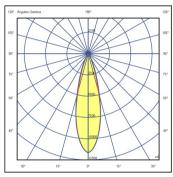

#### Lighting effect

#### Accent

Narrow: Angles less than 20°. Suitable for generating high contrasts or projections at far distances. Medium: Angles between 20° and 40°. Suitable for generating medium contrasts or projections at medium distances. Wide: Angles greater than 40°. Suitable for generating moderate contrasts or projections at near

#### Photometric Data

Efficiency 100 lm/W Coordinate System CG Total Flux 2979.29 lm Maximum Value 3892.74 cd

All of our products come with a five-year warranty. Check our legal terms at www.vibia.com/warranty