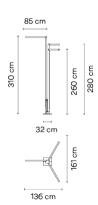

# Palo alto



### 4540

Design By Xuclà

PALO ALTO is a tree-shaped outdoor lamp with triple lighting. Designed by Josep Lluís Xuclà, it is available in two colours.

### Model Sheet







#### Finish



29 Brown D1 NCS S 8005-Y50R



53 Green M1 NCS S 6005-G80Y

22 Graphite Black NCS S 8000-N

LED temperature

2700 K / 3500 K

Dimming

On/Off

Instalation type

Surface

Materials

Body: Steel Lid: Steel

LED

G CRI>90 3045.38 lm 68 2700 K / 3500 K

Driver

Constant Voltage 127~370 V V 50~60 Hz HZ



F [P65] [Multi-volt]

50-60Hz

**Application** 

Outdoor lamps

Packaging

0.39 m x 0.39 m x 3.2 m Gross weigth 55.4 Net weigth 49.86 Vol. 0.4867

#### Lighting effect

#### Accent

Narrow: Angles less than 20°. Suitable for generating high contrasts or projections at far distances. Medium: Angles between 20° and 40°. Suitable for generating medium contrasts or projections at medium distances. Wide: Angles greater than 40°. Suitable for generating moderate contrasts or project