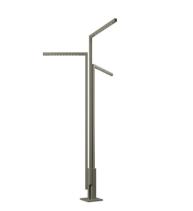

# Palo alto

### 4540

Design By Xuclà

PALO ALTO is a tree-shaped outdoor lamp with triple lighting. Designed by Josep Lluís Xuclà, it is available in two colours.

## 4540

Design By Xuclà

PALO ALTO is a tree-shaped outdoor lamp with triple lighting. Designed by Josep Lluís Xuclà, it is available in two colours.

Other Applications

All of our products come with a five-year warranty. Check our legal terms at www.vibia.com/warranty