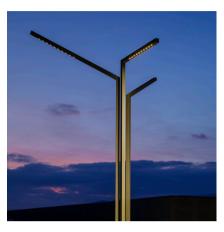

# Palo alto

### 4540

Design By Xuclà

PALO ALTO is a tree-shaped outdoor lamp with triple lighting. Designed by Josep Lluís Xuclà, it is available in two colours.

## 4540

Design By Xuclà

PALO ALTO is a tree-shaped outdoor lamp with triple lighting. Designed by Josep Lluís Xuclà, it is available in two colours.

Other Applications

All of our products come with a five-year warranty. Check our legal terms at www.vibia.com/warranty