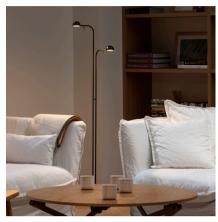

Design By Ichiro Iwasaki

Floor lamp. Design by Ichiro Iwasaki. This reading lamp is characterized by having two diffusers with adjustable heads. Available in white, black, cream and green matt finishes.