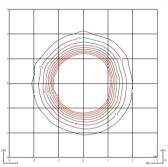

### Photometric Data

Efficiency Coordinate System Total Flux Maximum Value

31.71 lm/W CG 382.34 lm 161.13 cd