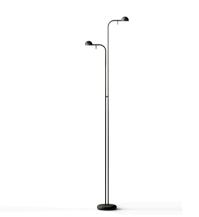

Design By Ichiro Iwasaki

Floor lamp. Design by Ichiro Iwasaki. This reading lamp is characterized by having two diffusers with adjustable heads. Available in white, black, cream and green matt finishes.