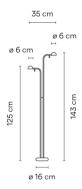

# Model Sheet

04 Black NCS 9000N 58 Cream

NCS S 2005-Y20R 23 Warm White

LED temperature

2700 K

Dimming

On/Off

Instalation type

Plug-in

Materials

Head: Aluminium Base: Zinc Alloy

Diffuser: PC- Polycarbonate

Rods: Steel

Light source

2 x LED 4,48W 350mA

LED