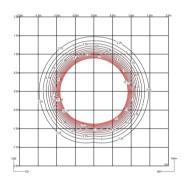

g lamp is characterized by having a short arm and an adjustable head. Available in white, black, cream and green matt finishes.

# Model Sheet







# Finish 58 Cream NCS S 2005-Y20R 23 Warm White test ral 04 Black

NCS 9000N

LED temperature 2700 K color

Dimming

On/Off

Instalation type Plug-in

Materials Head: Aluminium Base: Zinc Alloy

Diffuser: PC- Polycarbonate

Rods: Steel

Light source 1 x LED 4,48W 350mA

E

LED CRI>90 452.95 lm 100.66

2700 K

Driver Constant Current 350 100~240

V V 50~60 Hz HZ

Remarks Switch on the base

(Bi-volt) [50-60Hz]

Floor and Table Lamps

**Application** 

**Packaging** 1 Box 0.713 m x 0.212 m x 0.174 m

Gross weigth 2.94 Net weigth 2 Vol. 0.0263

## Lighting effect

#### Reading

High intensity, glare-free task lighting



### Photometric Data







## Other Applications



All of our products come with a five-year warranty. Check our legal terms at www.vibia.com/warranty