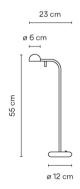

#### 1650

Design By Ichiro Iwasaki

Table lamp. Design by Ichiro Iwasaki. This reading lamp is characterized by having a short arm and an adjustable head. Available in white, black, cream and green matt finishes.

# Model Sheet







# Finish 58 Cream NCS S 2005-Y20R 23 Warm White test ral 04 Black

NCS 9000N

LED temperature 2700 K color

Dimming

On/Off

Instalation type Plug-in

Materials Head: Aluminium Base: Zinc Alloy

Diffuser: PC- Polycarbonate

Rods: Steel

Light source 1 x LED 4,48W 350mA

E

LED CRI>90 452.95 lm 100.66

2700 K

Driver Constant Current 350 100~240

V V 50~60 Hz HZ

Remarks Switch on the base

(Bi-volt) [50-60Hz]

Floor and Table Lamps

**Application** 

**Packaging** 1 Box 0.713 m x 0.212 m x 0.174 m

Gross weigth 2.94 Net weigth 2 Vol. 0.0263

## Lighting effect

#### Reading

High intensity, glare-free task lighting



### Photometric Data







## Other Applications



All of our products come with a five-year warranty. Check our legal terms at www.vibia.com/warranty