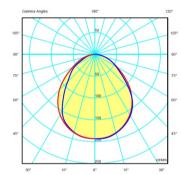

ing lamp is characterized by having a short arm and an adjustable head. Available in white, black, cream and green matt finishes.

# Model Sheet







# Finish 58 Cream NCS S 2005-Y20R 23 Warm White test ral 04 Black

NCS 9000N

LED temperature 2700 K color

Dimming

On/Off

Instalation type Plug-in

Materials Head: Aluminium Base: Zinc Alloy

Diffuser: PC- Polycarbonate

Rods: Steel

Light source 1 x LED 4,48W 350mA

E

LED CRI>90 452.95 lm 100.66

2700 K

Driver Constant Current 350 100~240

V V 50~60 Hz HZ

Remarks Switch on the base

(Bi-volt) [50-60Hz]

Floor and Table Lamps

**Application** 

**Packaging** 1 Box 0.713 m x 0.212 m x 0.174 m

Gross weigth 2.94 Net weigth 2 Vol. 0.0263

## Lighting effect

#### Reading

High intensity, glare-free task lighting



### Photometric Data







## Other Applications



All of our products come with a five-year warranty. Check our legal terms at www.vibia.com/warranty