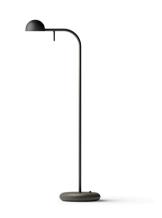

#### 1650

Design By Ichiro Iwasaki

Table lamp. Design by Ichiro Iwasaki. This reading lamp is characterized by having a short arm and an adjustable head. Available in white, black, cream and green matt finishes.