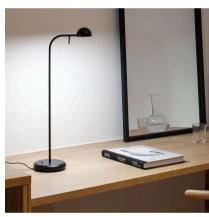

(Bi-volt) [50-60Hz]

Floor and Table Lamps

**Application** 

**Packaging** 1 Box 0.713 m x 0.212 m x 0.174 m

Gross weigth 2.94 Net weigth 2 Vol. 0.0263