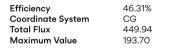

lamp is characterized by having a short arm and an adjustable head. Available in white, black, cream and green matt finishes.

# Model Sheet







# Finish 58 Cream NCS S 2005-Y20R 23 Warm White test ral 04 Black

NCS 9000N

LED temperature 2700 K color

Dimming

On/Off

Instalation type Plug-in

Materials Head: Aluminium Base: Zinc Alloy

Diffuser: PC- Polycarbonate

Rods: Steel

Light source 1 x LED 4,48W 350mA

E

LED CRI>90 452.95 lm 100.66

2700 K

Driver Constant Current 350 100~240

V V 50~60 Hz HZ

Remarks Switch on the base

(Bi-volt) [50-60Hz]

Floor and Table Lamps

**Application** 

**Packaging** 1 Box 0.713 m x 0.212 m x 0.174 m

Gross weigth 2.94 Net weigth 2 Vol. 0.0263

## Lighting effect

#### Reading

High intensity, glare-free task lighting



### Photometric Data







## Other Applications



All of our products come with a five-year warranty. Check our legal terms at www.vibia.com/warranty