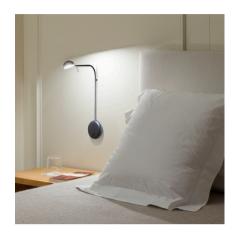

### 1680

Design By Ichiro Iwasaki

Wall lamp. Design by Ichiro Iwasaki. Wall light for reading, ideal for bedrooms. The diffuser can turn and rotate to bring the light to where it is needed. Available in white, black, cream and green matt finishes.

### Reading

High intensity, glare-free task lighting