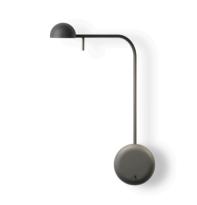

### 1680

Design By Ichiro Iwasaki

Wall lamp. Design by Ichiro Iwasaki. Wall light for reading, ideal for bedrooms. The diffuser can turn and rotate to bring the light to where it is needed. Available in white, black, cream and green matt finishes.