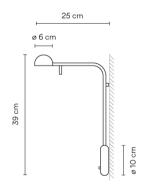

### 1680

Design By Ichiro Iwasaki

Wall lamp. Design by Ichiro Iwasaki. Wall light for reading, ideal for bedrooms. The diffuser can turn and rotate to bring the light to where it is needed. Available in white, black, cream and green matt finishes.

# Model Sheet

Finish 58 Cream
NCS \$ 2005-Y20R

04 Black
NCS 9000N

LED temperature color

2700 K

Dimming On/Off

Instalation type Surface Canopy

Materials Head: Aluminium Base: Zinc Alloy

Diffuser: PC- Polycarbonate

Rods: Stee

**Light source** 1 x LED 4,48W 350mA

E

LED CRI>90 452.95 lm 100.66

2700 K

Driver Constant Current 350 100~240

V V 50~60 Hz HZ