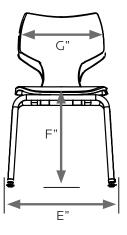

## DIMENSIONS

| Model    | Shell (H") | A        | В  | С          | D  | Е  | F | G        | WT         |
|----------|------------|----------|----|------------|----|----|---|----------|------------|
| 11844    | C (8")     | 18       | 12 | 13.5       | 12 | 15 | 8 | 11       | 6          |
| <u>+</u> |            | <u>.</u> | ÷  | . <u>.</u> |    |    |   | <u>.</u> | . <u>.</u> |
|          |            |          |    |            |    |    |   |          |            |
|          |            |          |    |            |    |    |   |          |            |