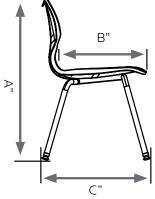

## DIMENSIONS

| Model    | Shell (H") | A        | В  | С          | D  | Е  | F | G        | WT         |
|----------|------------|----------|----|------------|----|----|---|----------|------------|
| 11844    | C (8")     | 18       | 12 | 13.5       | 12 | 15 | 8 | 11       | 6          |
| <u>+</u> |            | <u>.</u> | ÷  | . <u>.</u> |    |    |   | <u>.</u> | . <u>.</u> |
|          |            |          |    |            |    |    |   |          |            |
|          |            |          |    |            |    |    |   |          |            |