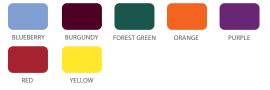

#### **OVERVIEW**

Comfortable seat helps students keep proper posture and provides support for back and legs. Flat seat pan with waterfall front edge. Available in 6 sizes, 8", 10", 12", 14", 16" and 18". (<u>View Height Guide</u>) Chair shell comes in 13 colors and frame in chrome or platinum.

## SHELL COLOR OPTIONS

ADDITIONAL LEAD TIME SHELL COLOR OPTIONS: