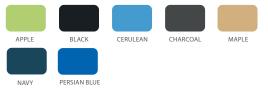

#### **OVERVIEW**

Comfortable seat helps students keep proper posture and provides support for back and legs. Flat seat pan with waterfall front edge. Available in 6 sizes, 8", 10", 12", 14", 16" and 18". (<u>View Height Guide</u>) Chair shell comes in 13 colors and frame in chrome or platinum.

## SHELL COLOR OPTIONS

ADDITIONAL LEAD TIME SHELL COLOR OPTIONS: