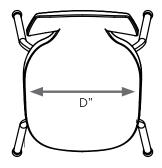

## DIMENSIONS

| Model    | Shell (H") | A        | В  | С          | D  | Е  | F | G        | WT         |
|----------|------------|----------|----|------------|----|----|---|----------|------------|
| 11844    | C (8")     | 18       | 12 | 13.5       | 12 | 15 | 8 | 11       | 6          |
| <u>+</u> |            | <u>.</u> | ÷  | . <u>.</u> |    |    |   | <u>.</u> | . <u>.</u> |
|          |            |          |    |            |    |    |   |          |            |
|          |            |          |    |            |    |    |   |          |            |