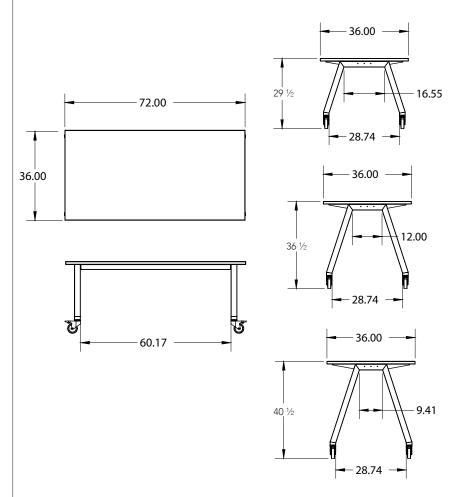

## **DIMENSIONS**

| Model                      | Description                          | D" | w" | H" | WT  |
|----------------------------|--------------------------------------|----|----|----|-----|
| 36x72 Butcher Block Models |                                      |    |    |    |     |
| 25212BUTCHER               | 36x72 Studio Butcher Block w/casters | 36 | 72 | 29 | 174 |
| 25213BUTCHER               | 36x72 Studio Butcher Block w/glides  | 36 | 72 | 29 | 174 |
| 25214BUTCHER               | 36x72 Studio Butcher Block w/casters | 36 | 72 | 36 | 177 |
| 25215BUTCHER               | 36x72 Studio Butcher Block w/glides  | 36 | 72 | 36 | 177 |
| 25216BUTCHER               | 36x72 Studio Butcher Block w/casters | 36 | 72 | 40 | 181 |
| 25217BUTCHER               | 36x72 Studio Butcher Block w/glides  | 36 | 72 | 40 | 181 |

Model # Shown: 25212