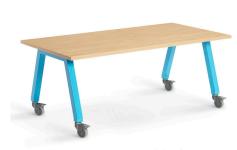

# Planner Studio 36x72 Butcher Block Tables

MODEL#: 25212BUTCHER, 25213BUTCHER, 25214BUTCHER, 25215BUTCHER, 25216BUTCHER, 25217BUTCHER

#### **OVERVIEW**

Planner Studio is ideal for all kinds of classroom activities. The heavy duty construction contributes to a sturdy work surface that can hold 400 pounds. The Planner Studio table is shipped ready to assemble.

The frame consists of two fully welded leg segments and a center support channel. The legs are attached to the pre-drilled holes in the top with #10 x 5/8" wood screws through a 14-gauge steel mounting plate. The mounting plate is welded to (2) 60mm x 60mm 14-gauge steel square tube legs which are welded to a 1" x 2' 14-gauge steel tube cross bar. The center support channel is 2" x 3" 14-gauge steel, with 14-gauge steel end plates for maximum stability. The center support channel is connected to the legs by (4) connector bolts. 4" casters are standard.