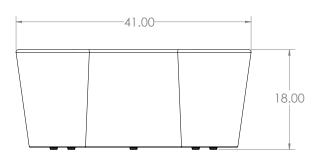

#### **DIMENSIONS**

| Model | Description        | D"   | w" | H" | WT |
|-------|--------------------|------|----|----|----|
| 55002 | Bean Bench - Small | 20.5 | 41 | 18 | 40 |