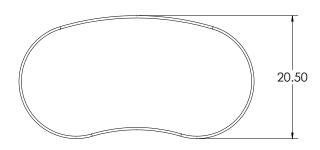

#### **DIMENSIONS**

| Model | Description        | D"   | w" | H" | WT |
|-------|--------------------|------|----|----|----|
| 55002 | Bean Bench - Small | 20.5 | 41 | 18 | 40 |