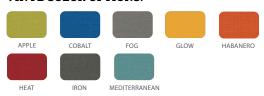

m helps create unique collaborative interaction spaces for kids of all ages. Flowform soft seating available in 4 shapes, with 2 divider wall sizes to create barriers - when space is needed.

# **MATERIALS**

The structure is constructed of plywood frame which is made from Sustainable Forestry Initiative (SFI) certified responsible wood sources. The seating pad is made from high density foam meeting CAL 117 standards and contains no added flame retardant chemicals. Comes with reversible nylon & felt glides.

The fabric is Designtex 100% vinyl, phthalate free, with a Polyester backing. Highly durable with a 1,000,000 Wyzenbeek double rub (CD) rating. The fabric is easily cleanable with a 10:1 Water:Bleach mixture.

### WEIGHT CAPACITY: 2 users up to 250 lbs each

#### VINYL COLOR OPTIONS:



# VINYL COLOR OPTIONS WITH LEAD TIME:



Contact us for details.

WILLOW

#### **DIMENSIONS**

| Model | Description        | D"   | w" | H" | WT |
|-------|--------------------|------|----|----|----|
| 55002 | Bean Bench - Small | 20.5 | 41 | 18 | 40 |





# **DesignTex**

| PATTERN          | Alphabet                    |  |  |  |  |  |
|------------------|-----------------------------|--|--|--|--|--|
| CONTENT          | 100% Vinyl                  |  |  |  |  |  |
| BACKING          | Polyester, Knit             |  |  |  |  |  |
| FLAME RESISTANCE | CA Bulletin 117-2013        |  |  |  |  |  |
| DURABILITY       | 1,000,000 D. R.             |  |  |  |  |  |
| MAINTENANCE      | W: Bleach Cleanable (10:1)  |  |  |  |  |  |
| FINISH           | Advanced Protective Topcoat |  |  |  |