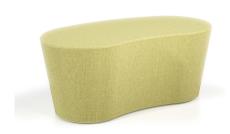

# Flowform® Seating Flowform Bean Bench - Small

MODEL#: 55002

#### **DIMENSIONS**

| Model | Description        | D"   | w" | H" | WT |
|-------|--------------------|------|----|----|----|
| 55002 | Bean Bench - Small | 20.5 | 41 | 18 | 40 |