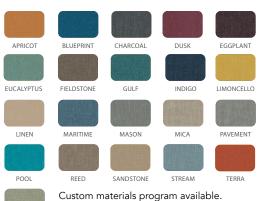

action spaces for kids of all ages. Flowform soft seating available in 4 shapes, with 2 divider wall sizes to create barriers - when space is needed.

# **MATERIALS**

The structure is constructed of plywood frame which is made from Sustainable Forestry Initiative (SFI) certified responsible wood sources. The seating pad is made from high density foam meeting CAL 117 standards and contains no added flame retardant chemicals. Comes with reversible nylon & felt glides.

The fabric is Designtex 100% vinyl, phthalate free, with a Polyester backing. Highly durable with a 1,000,000 Wyzenbeek double rub (CD) rating. The fabric is easily cleanable with a 10:1 Water:Bleach mixture.

### WEIGHT CAPACITY: 2 users up to 250 lbs each

#### VINYL COLOR OPTIONS:



# VINYL COLOR OPTIONS WITH LEAD TIME:



Contact us for details.

WILLOW

#### **DIMENSIONS**

| Model | Description        | D"   | w" | H" | WT |
|-------|--------------------|------|----|----|----|
| 55002 | Bean Bench - Small | 20.5 | 41 | 18 | 40 |





# **DesignTex**

| PATTERN          | Alphabet                    |  |  |  |  |  |
|------------------|-----------------------------|--|--|--|--|--|
| CONTENT          | 100% Vinyl                  |  |  |  |  |  |
| BACKING          | Polyester, Knit             |  |  |  |  |  |
| FLAME RESISTANCE | CA Bulletin 117-2013        |  |  |  |  |  |
| DURABILITY       | 1,000,000 D. R.             |  |  |  |  |  |
| MAINTENANCE      | W: Bleach Cleanable (10:1)  |  |  |  |  |  |
| FINISH           | Advanced Protective Topcoat |  |  |  |  |  |