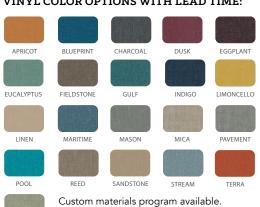

ction spaces for kids of all ages. Flowform soft seating available in 4 shapes, with 2 divider wall sizes to create barriers - when space is needed.

#### **MATERIALS**

The structure is constructed of plywood frame which is made from Sustainable Forestry Initiative (SFI) certified responsible wood sources. The seating pad is made from high density foam meeting CAL 117 standards and contains no added flame retardant chemicals. Comes with reversible nylon & felt glides.

The fabric is Designtex 100% vinyl, phthalate free, with a Polyester backing. Highly durable with a 1,000,000 Wyzenbeek double rub (CD) rating. The fabric is easily cleanable with a 10:1 Water:Bleach mixture.

## WEIGHT CAPACITY: 3 users up to 250 lbs each

## VINYL COLOR OPTIONS:



## VINYL COLOR OPTIONS WITH LEAD TIME:



Contact us for details.

WILLOW

#### **DIMENSIONS**

| Model | Description        | D"   | w" | H" | WT |
|-------|--------------------|------|----|----|----|
| 55003 | Bean Bench - Large | 24.5 | 58 | 18 | 60 |





# Designtex

| PATTERN          | Alphabet                    |
|------------------|-----------------------------|
| CONTENT          | 100% Vinyl                  |
| BACKING          | Polyester, Knit             |
| FLAME RESISTANCE | CA Bulletin 117-2013        |
| DURABILITY       | 1,000,000 D. R.             |
| MAINTENANCE      | W: Bleach Cleanable (10:1)  |
| FINISH           | Advanced Protective Topcoat |