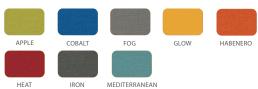

m helps create unique collaborative interaction spaces for kids of all ages. Flowform soft seating available in 4 shapes, with 2 divider wall sizes to create barriers - when space is needed.

#### **MATERIALS**

The structure is constructed of plywood frame which is made from Sustainable Forestry Initiative (SFI) certified responsible wood sources. The seating pad is made from high density foam meeting CAL 117 standards and contains no added flame retardant chemicals. Comes with reversible nylon & felt glides.

The fabric is Designtex 100% vinyl, phthalate free, with a Polyester backing. Highly durable with a 1,000,000 Wyzenbeek double rub (CD) rating. The fabric is easily cleanable with a 10:1 Water:Bleach mixture.

## WEIGHT CAPACITY: 3 users up to 250 lbs each

## VINYL COLOR OPTIONS:



## VINYL COLOR OPTIONS WITH LEAD TIME:



Contact us for details.

WILLOW

#### **DIMENSIONS**

| Model | Description        | D"   | w" | H" | WT |
|-------|--------------------|------|----|----|----|
| 55003 | Bean Bench - Large | 24.5 | 58 | 18 | 60 |





# Designtex

| PATTERN          | Alphabet                    |
|------------------|-----------------------------|
| CONTENT          | 100% Vinyl                  |
| BACKING          | Polyester, Knit             |
| FLAME RESISTANCE | CA Bulletin 117-2013        |
| DURABILITY       | 1,000,000 D. R.             |
| MAINTENANCE      | W: Bleach Cleanable (10:1)  |
| FINISH           | Advanced Protective Topcoat |