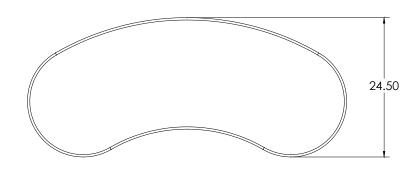

#### **DIMENSIONS**

| Model | Description        | D"   | w" | H" | WT |
|-------|--------------------|------|----|----|----|
| 55003 | Bean Bench - Large | 24.5 | 58 | 18 | 60 |