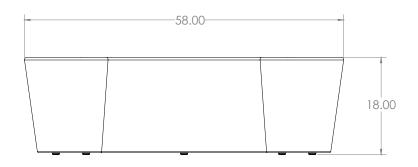

#### **DIMENSIONS**

| Model | Description        | D"   | w" | H" | WT |
|-------|--------------------|------|----|----|----|
| 55003 | Bean Bench - Large | 24.5 | 58 | 18 | 60 |