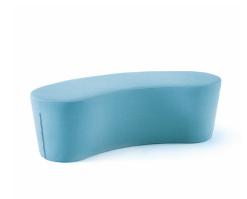

# Flowform® Seating Flowform Bean Bench - Large

MODEL#: 55003

### **OVERVIEW**

Flowform Soft Seating from Smith System helps create unique collaborative interaction spaces for kids of all ages. Flowform soft seating available in 4 shapes, with 2 divider wall sizes to create barriers - when space is needed.

#### **MATERIALS**

The structure is constructed of plywood frame which is made from Sustainable Forestry Initiative (SFI) certified responsible wood sources. The seating pad is made from high density foam meeting CAL 117 standards and contains no added flame retardant chemicals. Comes with reversible nylon & felt glides.

The fabric is Designtex 100% vinyl, phthalate free, with a Polyester backing. Highly durable with a 1,000,000 Wyzenbeek double rub (CD) rating. The fabric is easily cleanable with a 10:1 Water:Bleach mixture.

## WEIGHT CAPACITY: 3 users up to 250 lbs each