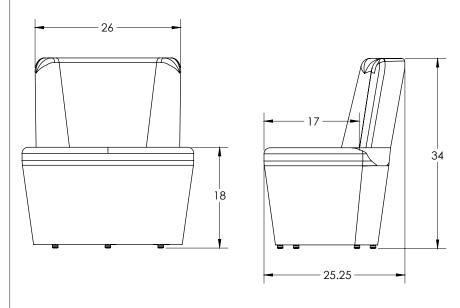

### **DIMENSIONS**

| Model | Description | D"    | W"    | H" | WT |
|-------|-------------|-------|-------|----|----|
| 55010 | Single Seat | 25.25 | 30.75 | 18 | 34 |