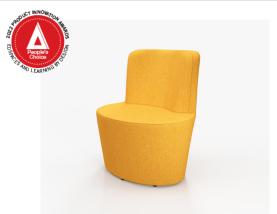

# Flowform® Learn Lounge Flowform Learn Lounge Single Seat

MODEL#: 55010

#### **OVERVIEW**

Flowform Learn Lounge Single Seat provides comfort to students due to the 103° angled seatback that offers support in a position appropriate for the desired work mode. Pair with our Flowform Learn Lounge Tables and Screens to create individual zones for student engagement and learning.