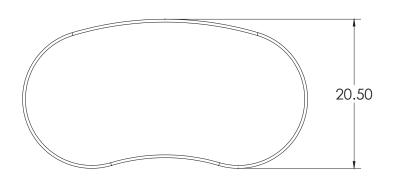

#### **DIMENSIONS**

| Model | Description          | D"   | w" | H" | WT   |  |
|-------|----------------------|------|----|----|------|--|
| 55018 | 15" Bean Bench Small | 20.5 | 41 | 15 | 29.8 |  |