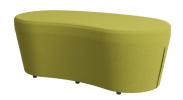

# Flowform® Seating Flowform 15" Bean Bench Small

MODEL#: 55018

#### **OVERVIEW**

Flowform Soft Seating from Smith System helps create unique collaborative interaction spaces for kids of all ages. Flowform soft seating available in 4 shapes, with 2 divider wall sizes to create barriers - when space is needed.