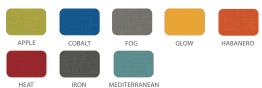

ate unique collaborative interaction spaces for kids of all ages. Flowform soft seating available in 4 shapes, with 2 divider wall sizes to create barriers - when space is needed.

#### **MATERIALS**

The structure is constructed of plywood frame which is made from Sustainable Forestry Initiative (SFI) certified responsible wood sources. The seating pad is made from high density foam meeting CAL 117 standards and contains no added flame retardant chemicals. Comes with reversible nylon & felt glides.

The fabric is Designtex 100% vinyl, phthalate free, with a Polyester backing. Highly durable with a 1,000,000 Wyzenbeek double rub (CD) rating. The fabric is easily cleanable with a 10:1 Water:Bleach mixture.

### WEIGHT CAPACITY: 2 users up to 250 lbs each

#### VINYL COLOR OPTIONS:

WILLOW



#### VINYL COLOR OPTIONS WITH LEAD TIME:



#### **DIMENSIONS**

| Model | Description          | D"   | w" | H" | WT   |  |
|-------|----------------------|------|----|----|------|--|
| 55018 | 15" Bean Bench Small | 20.5 | 41 | 15 | 29.8 |  |





## **Designtex**

| PATTERN          | Alphabet                    |  |  |  |  |  |
|------------------|-----------------------------|--|--|--|--|--|
| CONTENT          | 100% Vinyl                  |  |  |  |  |  |
| BACKING          | Polyester, Knit             |  |  |  |  |  |
| FLAME RESISTANCE | CA Bulletin 117-2013        |  |  |  |  |  |
| DURABILITY       | 1,000,000 D. R.             |  |  |  |  |  |
| MAINTENANCE      | W: Bleach Cleanable (10:1)  |  |  |  |  |  |
| FINISH           | Advanced Protective Topcoat |  |  |  |  |  |