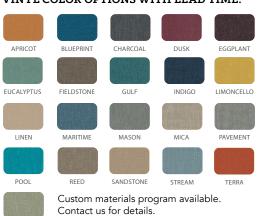

for kids of all ages. Flowform soft seating available in 4 shapes, with 2 divider wall sizes to create barriers - when space is needed.

#### **MATERIALS**

The structure is constructed of plywood frame which is made from Sustainable Forestry Initiative (SFI) certified responsible wood sources. The seating pad is made from high density foam meeting CAL 117 standards and contains no added flame retardant chemicals. Comes with reversible nylon & felt glides.

The fabric is Designtex 100% vinyl, phthalate free, with a Polyester backing. Highly durable with a 1,000,000 Wyzenbeek double rub (CD) rating. The fabric is easily cleanable with a 10:1 Water:Bleach mixture.

### WEIGHT CAPACITY: 2 users up to 250 lbs each

#### VINYL COLOR OPTIONS:

WILLOW



#### VINYL COLOR OPTIONS WITH LEAD TIME:



#### **DIMENSIONS**

| Model | Description          | D"   | w" | H" | WT   |  |
|-------|----------------------|------|----|----|------|--|
| 55018 | 15" Bean Bench Small | 20.5 | 41 | 15 | 29.8 |  |





## **Designtex**

| PATTERN          | Alphabet                    |  |  |  |  |  |
|------------------|-----------------------------|--|--|--|--|--|
| CONTENT          | 100% Vinyl                  |  |  |  |  |  |
| BACKING          | Polyester, Knit             |  |  |  |  |  |
| FLAME RESISTANCE | CA Bulletin 117-2013        |  |  |  |  |  |
| DURABILITY       | 1,000,000 D. R.             |  |  |  |  |  |
| MAINTENANCE      | W: Bleach Cleanable (10:1)  |  |  |  |  |  |
| FINISH           | Advanced Protective Topcoat |  |  |  |  |  |