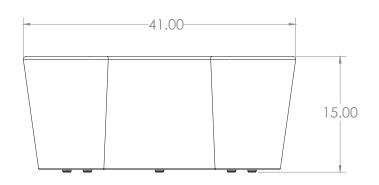

#### **DIMENSIONS**

| Model | Description          | D"   | w" | H" | WT   |  |
|-------|----------------------|------|----|----|------|--|
| 55018 | 15" Bean Bench Small | 20.5 | 41 | 15 | 29.8 |  |