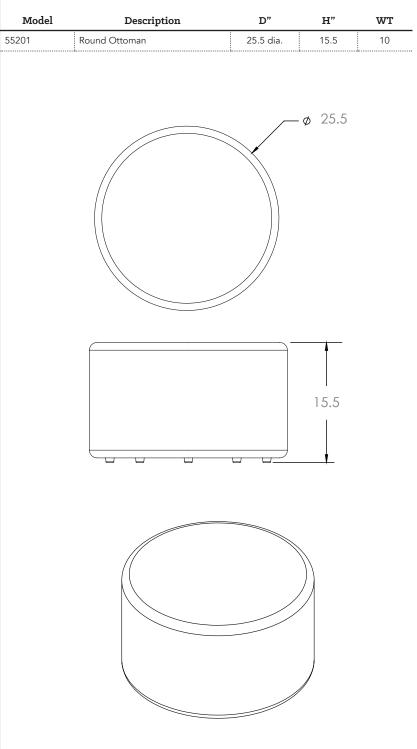

# Flowform® Outdoor Flowform Outdoor Round Ottoman

MODEL#: 55201

### DIMENSIONS