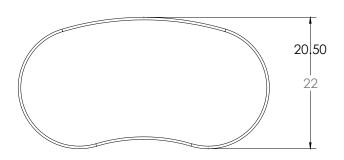

### **DIMENSIONS**

| Model | Description        | D" | w" | H"   | WT |
|-------|--------------------|----|----|------|----|
| 55202 | Bean Bench - Small | 22 | 41 | 18.5 | 14 |