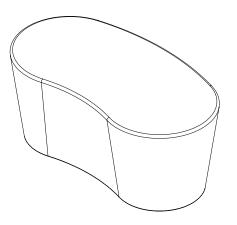

# Flowform® Outdoor Flowform Outdoor Bean Bench - Small

MODEL#: 55202

### **OVERVIEW**

Flowform Outdoor Seating from Smith System helps create unique collaborative interaction spaces for kids of all ages. Flowform Outdoor soft seating available in 5 shapes with 2 divider wall sizes to create barriers when space is needed.