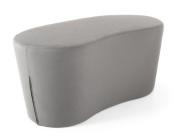

# Flowform® Outdoor Flowform Outdoor Bean Bench - Small

MODEL#: 55202

### **DIMENSIONS**

| Model | Description        | D" | w" | H"   | WT |
|-------|--------------------|----|----|------|----|
| 55202 | Bean Bench - Small | 22 | 41 | 18.5 | 14 |