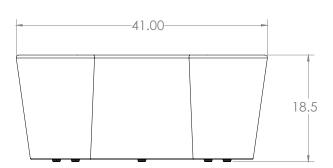

### **DIMENSIONS**

| Model | Description        | D" | w" | H"   | WT |
|-------|--------------------|----|----|------|----|
| 55202 | Bean Bench - Small | 22 | 41 | 18.5 | 14 |