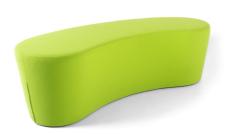

# Flowform® Outdoor Flowform Outdoor Bean Bench - Large

MODEL#: 55203

### **OVERVIEW**

Flowform Outdoor Seating from Smith System helps create unique collaborative interaction spaces for kids of all ages. Flowform Outdoor soft seating available in 5 shapes with 2 divider wall sizes to create barriers when space is needed.

#### **MATERIALS**

The main frame is constructed of aluminum while the inner weaving is an all weather wicker with webbing band which provides anti-UV protection. The 100% Sunbrella Acrylic fabric from the Elements collection, is non-PFOA water and stain repellent. The materials (quick dry foam and underside mesh) are designed to drain efficiently to protect the internal framework from mold and mildew, for prolonged life. All Flowform Outdoor soft seating comes with installation hardware designed to attach to ground anchors. Anchors are not provided by Smith System and should be determined by the facilities personnel as selection is dependent on floor type.

# WEIGHT CAPACITY: 3 users up to 250 lbs each

### **DIMENSIONS**

| Model | Description        | D" | w" | H"   | WT |
|-------|--------------------|----|----|------|----|
| 55203 | Bean Bench - Large | 25 | 60 | 18.5 | 20 |