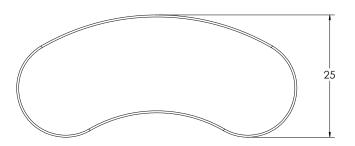

### **DIMENSIONS**

| Model | Description        | D" | w" | H"   | WT |
|-------|--------------------|----|----|------|----|
| 55203 | Bean Bench - Large | 25 | 60 | 18.5 | 20 |