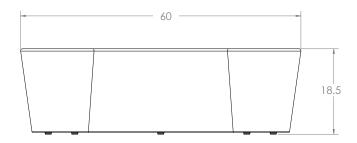

### **DIMENSIONS**

| Model | Description        | D" | w" | H"   | WT |
|-------|--------------------|----|----|------|----|
| 55203 | Bean Bench - Large | 25 | 60 | 18.5 | 20 |