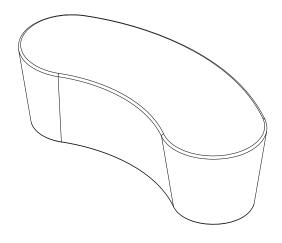

# Flowform® Outdoor Flowform Outdoor Bean Bench - Large

MODEL#: 55203

### **OVERVIEW**

Flowform Outdoor Seating from Smith System helps create unique collaborative interaction spaces for kids of all ages. Flowform Outdoor soft seating available in 5 shapes with 2 divider wall sizes to create barriers when space is needed.