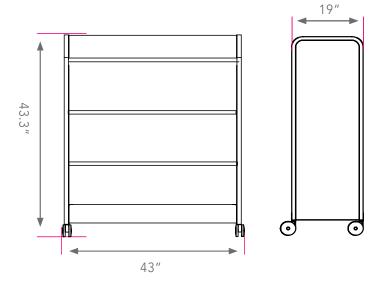

#### **OVERVIEW**

The Cascade series provides storage for a wide variety of items. The Mega-Cabinet is a large width, medium height cabinet in the Cascade grouping, measuring in at 43 5/16" tall, 42 3/8" wide and 19" deep.

#### **DIMENSIONS**

| Model                     | Description                         | D" | W" | H"   | WT  |
|---------------------------|-------------------------------------|----|----|------|-----|
| Standard Width (SW) Totes |                                     |    |    |      |     |
| 612008000P                | Open w/eight 3" SW totes & shelves  | 19 | 43 | 43.3 | 105 |
| 622008000P                | Doors w/eight 3" SW totes & shelves | 19 | 43 | 43.3 | 124 |