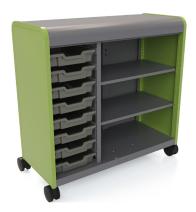

# Cascade® Storage Cascade Mega-Cabinet w/totes and shelves

MODEL#: 612008000P, 622008000P

#### **OVERVIEW**

The Cascade series provides storage for a wide variety of items. The Mega-Cabinet is a large width, medium height cabinet in the Cascade grouping, measuring in at 43 5/16" tall, 42 3/8" wide and 19" deep.

#### **MATERIALS**

The end panels are made of 18-gauge 1" square tubing, welded flush to an 18-gauge end panel. The inside of each end panel is reinforced by 22-gauge hat channels. These hat channels are dual purpose: added strength and for tote rail shelf mounting. The dome top is 18-gauge formed and welded construction, bolted to each end panel and rear panel with a total of 10 machine screw fasteners. The base is a durable 18-gauge steel construction formed and welded to support the entire weight of the unit squarely. Underneath is a heavy welded hat channel reinforcement. The base shelf is attached to both end panels using 4 machine screw fasteners. The rear panel is 18-gauge steel reinforced with up to three vertical hat channels. Two grommet holes (a lower and upper) are punched for convenient wire management and electronic storage. Casters are 5" in diameter, with 2 locking. Optional glides are 3/8" threaded stem.

#### **DIMENSIONS**

| Model                     | Description                         | D" | W" | H"   | WT  |
|---------------------------|-------------------------------------|----|----|------|-----|
| Standard Width (SW) Totes |                                     |    |    |      |     |
| 612008000P                | Open w/eight 3" SW totes & shelves  | 19 | 43 | 43.3 | 105 |
| 622008000P                | Doors w/eight 3" SW totes & shelves | 19 | 43 | 43.3 | 124 |