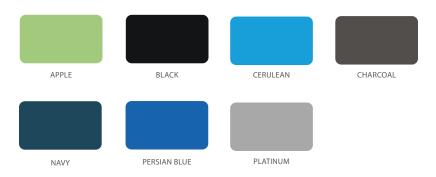

he optional doors include a secure and reliable locking mechanism, which engages lock rods into the dome top and the base shelf. Doors also come with urethane ergonomic and modern door handles of your color choice. The fully hinged doors articulate 270 degrees, free of obstruction.

#### **DIMENSIONS**

| Model                     | Description                         | D" | W" | H"   | WT  |
|---------------------------|-------------------------------------|----|----|------|-----|
| Standard Width (SW) Totes |                                     |    |    |      |     |
| 612008000P                | Open w/eight 3" SW totes & shelves  | 19 | 43 | 43.3 | 105 |
| 622008000P                | Doors w/eight 3" SW totes & shelves | 19 | 43 | 43.3 | 124 |



## STANDARD END PANEL COLOR OPTIONS



### FRAME COLOR



## ACCESSORIES

Whiteboard Back available on 'Replace the 4th character in the part number with a 'W' to denote a whiteboard back on the Cascade Mega-Cabinet.

i.e. 611**W**00000P\_ B20**W**08040P\_



## END PANEL COLOR OPTIONS WITH ADDITIONAL LEAD TIME