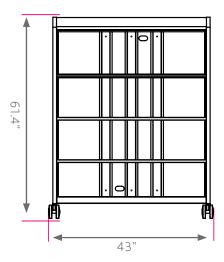

#### **OVERVIEW**

The Cascade series provides storage for a wide variety of items. The Mega-Tower is a large width, tall height cabinet in the Cascade grouping, measuring in at 61-3/8" tall, 43" wide and 19" deep.

#### **DIMENSIONS**

| Model             | Description                          | D" | w" | H"   | WT  |
|-------------------|--------------------------------------|----|----|------|-----|
| Totes and Shelves |                                      |    |    |      |     |
|                   | Open w/twelve 3" SW totes & shelves  | 19 | 43 | 61.4 | 134 |
| 922012000P        | Doors w/twelve 3" SW totes & shelves | 19 | 43 | 61.4 | 167 |