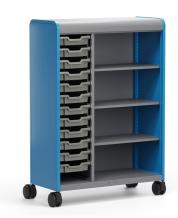

# Cascade® Storage Cascade Mega-Tower w/totes and shelves

MODEL#: 912012000P, 922012000P

#### **OVERVIEW**

The Cascade series provides storage for a wide variety of items. The Mega-Tower is a large width, tall height cabinet in the Cascade grouping, measuring in at 61-3/8" tall, 43" wide and 19" deep.

#### **DIMENSIONS**

| Model             | Description                          | D" | w" | H"   | WT  |
|-------------------|--------------------------------------|----|----|------|-----|
| Totes and Shelves |                                      |    |    |      |     |
|                   | Open w/twelve 3" SW totes & shelves  | 19 | 43 | 61.4 | 134 |
| 922012000P        | Doors w/twelve 3" SW totes & shelves | 19 | 43 | 61.4 | 167 |