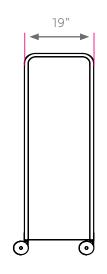

#### **OVERVIEW**

The Cascade series provides storage for a wide variety of items. The Mega-Tower is a large width, tall height cabinet in the Cascade grouping, measuring in at 61-3/8" tall, 43" wide and 19" deep.

#### **DIMENSIONS**

| Model             | Description                          | D" | w" | H"   | WT  |
|-------------------|--------------------------------------|----|----|------|-----|
| Totes and Shelves |                                      |    |    |      |     |
|                   | Open w/twelve 3" SW totes & shelves  | 19 | 43 | 61.4 | 134 |
| 922012000P        | Doors w/twelve 3" SW totes & shelves | 19 | 43 | 61.4 | 167 |