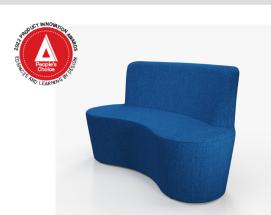

# Flowform<sup>®</sup> Learn Lounge Flowform Learn Lounge Double Seat

MODEL#: 55011

#### OVERVIEW

Flowform Learn Lounge Double Seat provides comfort to students due to the 103° angled seatback that offers support in a position appropriate for the desired work mode. Pair with our Flowform Learn Lounge Tables and Screens to create individual zones for student engagement and learning.