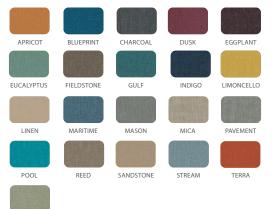

tback that offers support in a position appropriate for the desired work mode. Pair with our Flowform Learn Lounge Tables and Screens to create individual zones for student engagement and learning.

#### MATERIALS

The structure is constructed of plywood frame which is made from Sustainable Forestry Initiative (SFI) certified responsible wood sources. The seating pad is made from high density foam meeting CAL 117 standards and contains no added flame retardant chemicals. Comes with reversible nylon & felt glides.

The fabric is Designtex Alphabet 100% vinyl, with a 1,000,000 D.R. Durability rating. The backing of the fabric is polyester. The fabric is highly durable and is easily cleanable with a Water:Bleach mixture.

#### VINYL COLOR OPTIONS:



#### VINYL COLOR OPTIONS WITH LEAD TIME:



WILLOW

### DIMENSIONS

| Model | Description | D"      | <b>W</b> " | H" | WT |
|-------|-------------|---------|------------|----|----|
| 55011 | Double Seat | 29.25   | 58.5       | 18 | 79 |
|       |             | - 29.25 |            |    |    |
|       |             |         |            |    |    |
|       |             |         |            |    |    |



## Designtex

| PATTERN          | Alphabet                    |  |  |
|------------------|-----------------------------|--|--|
| CONTENT          | 100% Vinyl                  |  |  |
| BACKING          | Polyester, Knit             |  |  |
| FLAME RESISTANCE | CA Bulletin 117-2013        |  |  |
| DURABILITY       | 1,000,000 D. R.             |  |  |
| MAINTENANCE      | W: Bleach Cleanable (10:1)  |  |  |
| FINISH