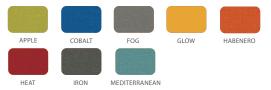

mfort to students due to the 103° angled seatback that offers support in a position appropriate for the desired work mode. Pair with our Flowform Learn Lounge Tables and Screens to create individual zones for student engagement and learning.

#### MATERIALS

The structure is constructed of plywood frame which is made from Sustainable Forestry Initiative (SFI) certified responsible wood sources. The seating pad is made from high density foam meeting CAL 117 standards and contains no added flame retardant chemicals. Comes with reversible nylon & felt glides.

The fabric is Designtex Alphabet 100% vinyl, with a 1,000,000 D.R. Durability rating. The backing of the fabric is polyester. The fabric is highly durable and is easily cleanable with a Water:Bleach mixture.

#### VINYL COLOR OPTIONS:



#### VINYL COLOR OPTIONS WITH LEAD TIME:



WILLOW

### DIMENSIONS

| Model | Description | D"      | <b>W</b> " | H" | WT |
|-------|-------------|---------|------------|----|----|
| 55011 | Double Seat | 29.25   | 58.5       | 18 | 79 |
|       |             | - 29.25 |            |    |    |
|       |             |         |            |    |    |
|       |             |         |            |    |    |



## Designtex

| PATTERN          | Alphabet                    |  |  |
|------------------|-----------------------------|--|--|
| CONTENT          | 100% Vinyl                  |  |  |
| BACKING          | Polyester, Knit             |  |  |
| FLAME RESISTANCE | CA Bulletin 117-2013        |  |  |
| DURABILITY       | 1,000,000 D. R.             |  |  |
| MAINTENANCE      | W: Bleac