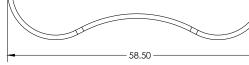

### DIMENSIONS

| Model | Description | D"      | <b>W</b> " | H" | WT |
|-------|-------------|---------|------------|----|----|
| 55011 | Double Seat | 29.25   | 58.5       | 18 | 79 |
|       |             | - 29.25 |            |    |    |
|       |             |         |            |    |    |
|       |             |         |            |    |    |