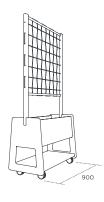

#### **100 ACRE PLANTER**

Greenery can be added to the work environment in a functional way using 100 ACRE. With mobile locking castors and optional finishes, 100 ACRE PLANTER provides natural enhancement within the workplace and a mobile green wall that can be used for aesthetics or as a divider between work areas.

#### **Product dimensions**

Overall dimensions 1060W x 500/190D x 1905mmH

Pot size 150mm DIA

#### Structure

End / shelf plywood panels 32mm hoop pine plywood

Acoustic inlay PET panel