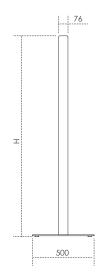

#### **Product dimensions**

 Width (W)
 1000 / 1200mm

 Height (H)
 1400 / 1600 / 1800mm

Foot 500mm

Structure

Plywood panels 32mm hoop pine plywood

Internal structure Acoustic foam
External structure Acoustic wall covering
Base Steel foot with glides