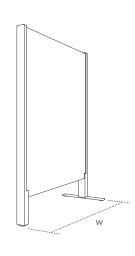

#### SINGLE SCREEN

#### **Product dimensions**

 Width (W)
 1000 / 1200mm

 Height (H)
 1400 / 1600 / 1800mm

Foot 500mm

Structure

Plywood panels 32mm hoop pine plywood

Internal structure Acoustic foam
External structure Acoustic wall covering
Base Steel foot with glides