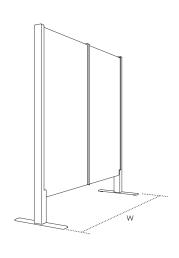

#### **DOUBLE SCREEN**

#### **Product dimensions**

 Width (W)
 1400 / 1600 / 1800mm

 Height (H)
 1400 / 1600 / 1800mm

 Foot
 500mm

Structure

Plywood panels 32mm hoop pine plywood

Internal structure Acoustic foam
External structure Acoustic wall covering
Base Steel foot with glides