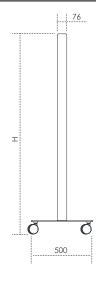

#### **Product dimensions**

 Width (W)
 1000 / 1200mm

 Height (H)
 1400 / 1600 / 1800mm

Foot 500mm

Structure

Plywood panels 32mm hoop pine plywood

Internal structure Acoustic foam

External stucture Acoustic wall covering
Base Steel foot with castors