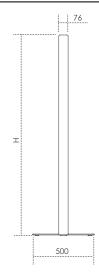

#### **Product dimensions**

 Width narrow screen (W)
 1000 / 1200mm

 Width wide screen (W)
 1400 / 1600 / 1800mm

 Height (H)
 1400 / 1600 / 1800mm

 Foot
 500mm

Structure

Plywood panels 32mm hoop pine plywood

Internal structure Acoustic foam

External stucture Acoustic wall covering Base Steel foot with glides