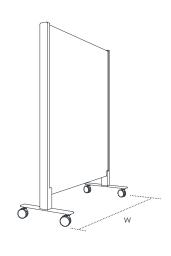

#### SINGLE SCREEN ON CASTORS

#### **Product dimensions**

 Width (W)
 1000 / 1200mm

 Height (H)
 1400 / 1600 / 1800mm

Foot 500mm

Structure

Plywood panels 32mm hoop pine plywood

Internal structure Acoustic foam

External stucture Acoustic wall covering
Base Steel foot with castors