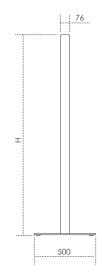

#### **Product dimensions**

 Width (W)
 1000 / 1200mm

 Height (H)
 1400 / 1600 / 1800mm

Foot 500mm

Structure

Plywood panels 32mm hoop pine plywood

Internal structure Acoustic foam
External structure Acoustic wall covering
Base Steel foot with glides

#### **Product dimensions**

 Width (W)
 1000 / 1200mm

 Height (H)
 1400 / 1600 / 1800mm

Foot 500mm

Structure

Plywood panels 32mm hoop pine plywood

Internal structure Acoustic foam

External stucture Acoustic wall covering
Base Steel foot with castors