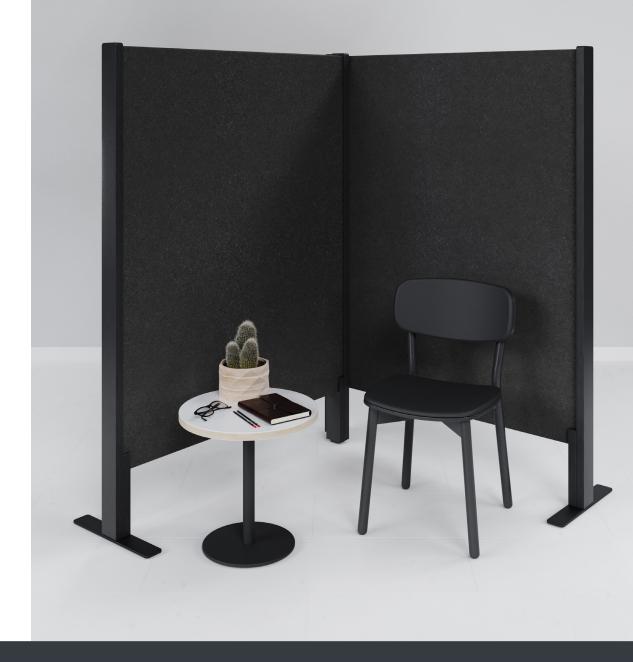

# HEDGE Technical Specifications

HEDGE provides a versatile semi-static visual and acoustic barrier for privacy without disturbing the office layout.

Easily moved, HEDGE can be adapted to suit a variety of work styles including private or collaborative task needs and will enhance a flexible work environment.