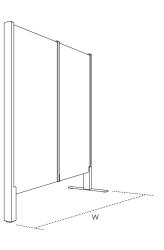

#### **DOUBLE SCREEN**

#### **Product dimensions**

 Width (W)
 1400 / 1600 / 1800mm

 Height (H)
 1400 / 1600 / 1800mm

 Foot
 500mm

Structure

Plywood panels 32mm hoop pine plywood

Internal structure Acoustic foam
External structure Acoustic wall covering
Base Steel foot with glides