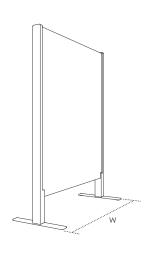

#### **Product dimensions**

 Width (W)
 1400 / 1600 / 1800mm

 Height (H)
 1400 / 1600 / 1800mm

 Foot
 500mm

Structure

Plywood panels 32mm hoop pine plywood

Internal structure Acoustic foam
External structure Acoustic wall covering
Base Steel foot with glides

#### **Product dimensions**

 Width narrow screen (W)
 1000 / 1200mm

 Width wide screen (W)
 1400 / 1600 / 1800mm

 Height (H)
 1400 / 1600 / 1800mm

 Foot
 500mm

Structure

Plywood panels 32mm hoop pine plywood