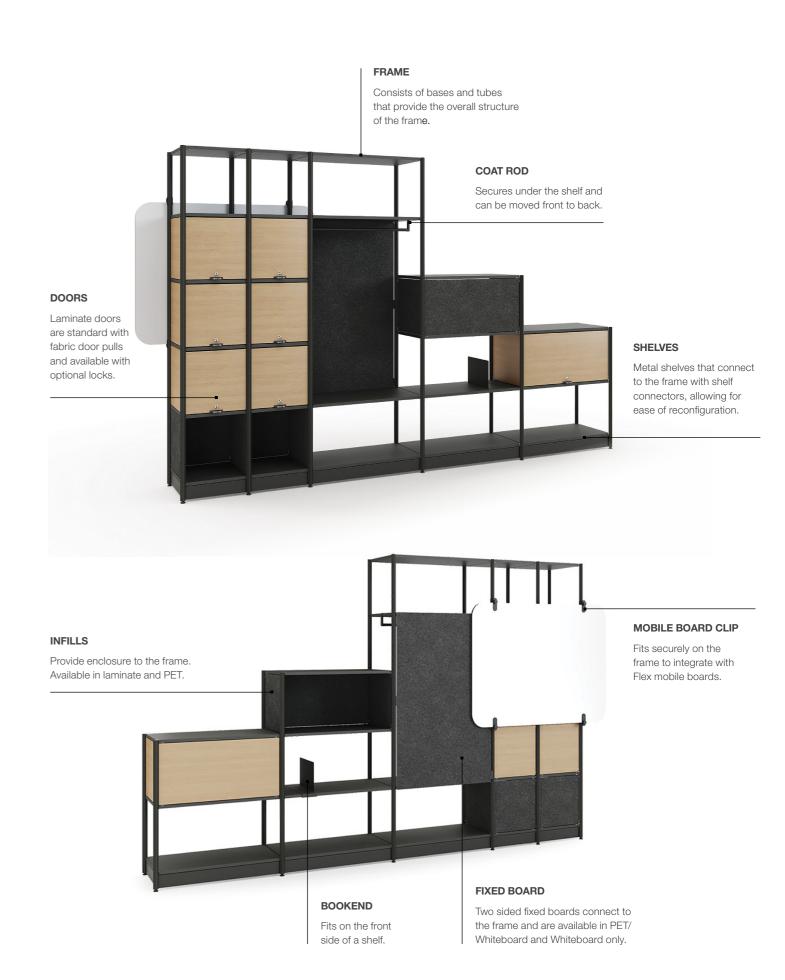

## **CONFIGURATION**

L-Shape

Low Boundary

End of Run

4-High

5-High

Work Bridge

Work Island