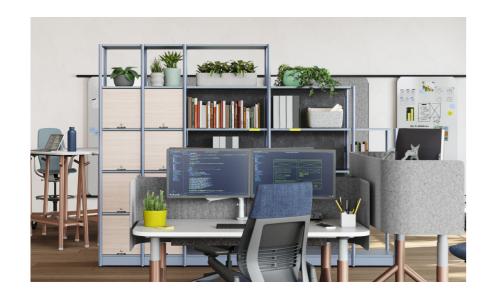

#### SUPPORT DYNAMIC COLLABORATION

Active Frames provide high-performing teams with adaptable space that keeps up with their process and keeps them in flow.

## MAKE IT YOURS

Active Frames give teams the ability to customize their workspace to meet their team and individual preferences.