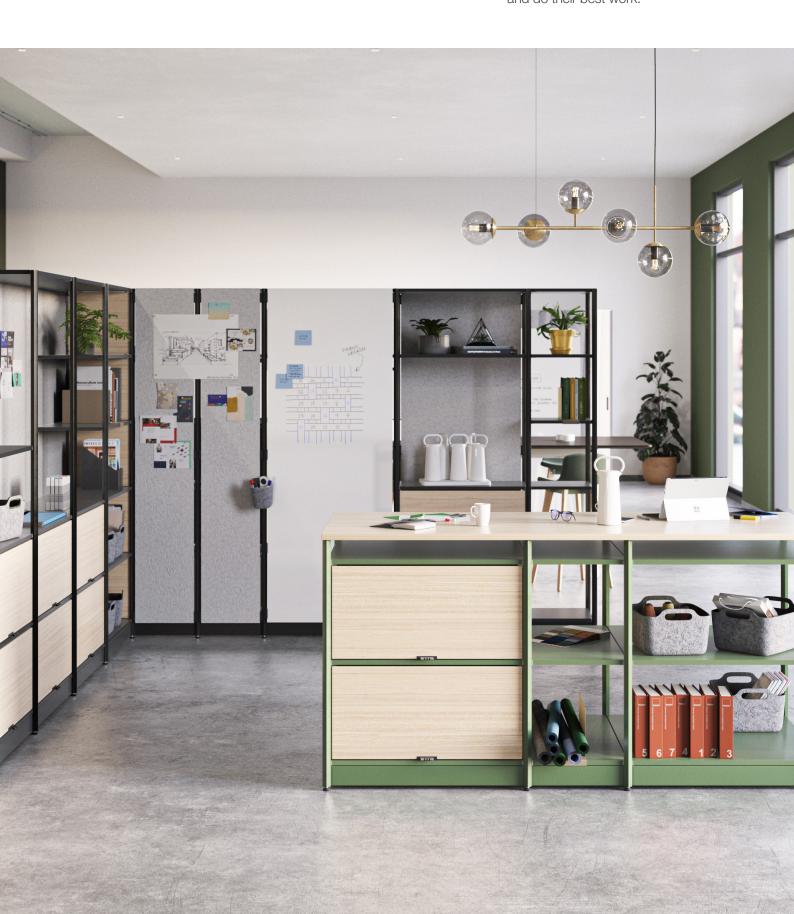

## **Steelcase Flex Active Frames**

# **Steelcase**

Steelcase Flex Active Frames are adaptable structures that define space by creating productive, flexible and inspiring homes for teams. With a broad range of customizable configurations, Active Frames provide shelter, privacy and space for teams to collaborate and do their best work.

## CREATE A HOME FOR TEAMS

Active Frames provide teams with a place they can call their own — a space that gives them just the right amount of shelter and privacy to do their best work.

## **CONFIGURATION**

L-Shape

Low Boundary

End of Run

4-High

5-High

Work Bridge

Work Island