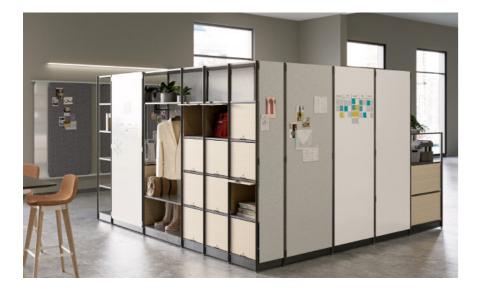

## **CONFIGURATION**

L-Shape

Low Boundary

End of Run

4-High

5-High

Work Bridge

Work Island