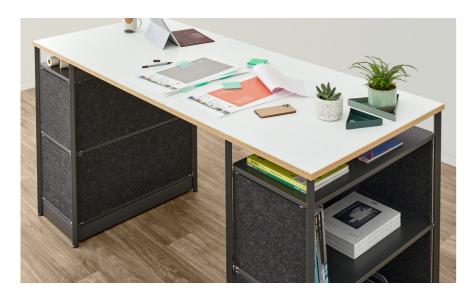

## MAKE IT YOURS

Active Frames give teams the ability to customize their workspace to meet their team and individual preferences.