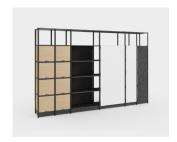

## **CONFIGURATION**

L-Shape

Low Boundary

End of Run

4-High

5-High

Work Bridge

Work Island