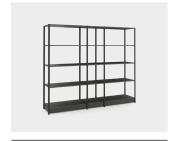

## **CONFIGURATION**

L-Shape

Low Boundary

End of Run

4-High

5-High

Work Bridge

Work Island