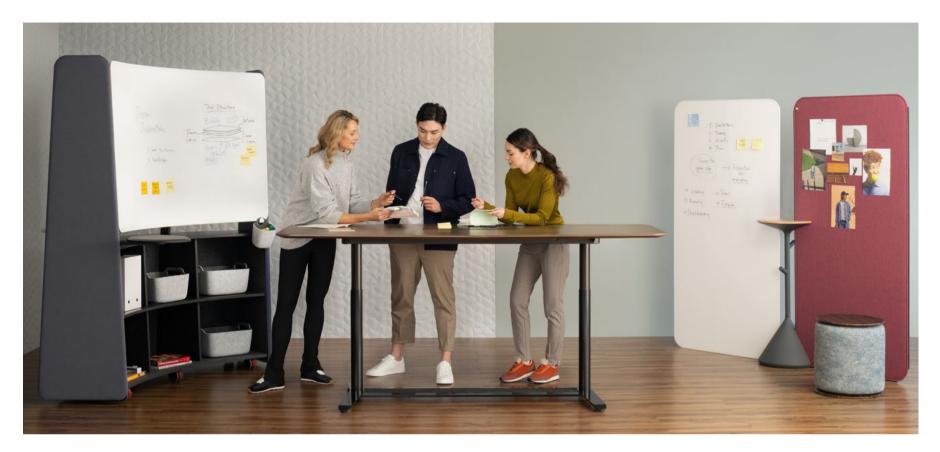

### **Privacy: The Ultimate Perk**

While a major draw of working from the office is collaboration, we still spend large portions of the day on focused tasks. It's essential to have workspaces that offer both a personal touch and privacy, ensuring we can produce our best work.

### **Flex Curved Screens**

Wrapped around the desk's corner, Flex Curved Screens provide maximum privacy by shielding front and side views. Mounted to the worksurface, they ensure consistent visual privacy at any height.

### Sarto Screen

Offering excellent workstation delineation and light privacy, Sarto Screens blend aesthetics and performance, striking the perfect balance between privacy and face-to-face interaction in open offices, making them the top choice for privacy screens.