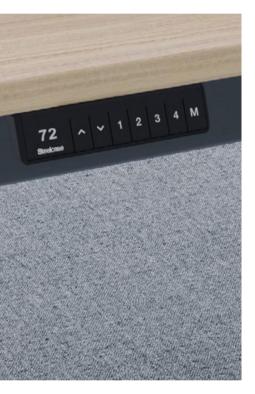

Paddle Includes an OLED display and a sedentary reminder.

4 Preset

### Elevate Comfort

Offers quick access to 4 customized height settings and displays the desk height based on a 25mm top.