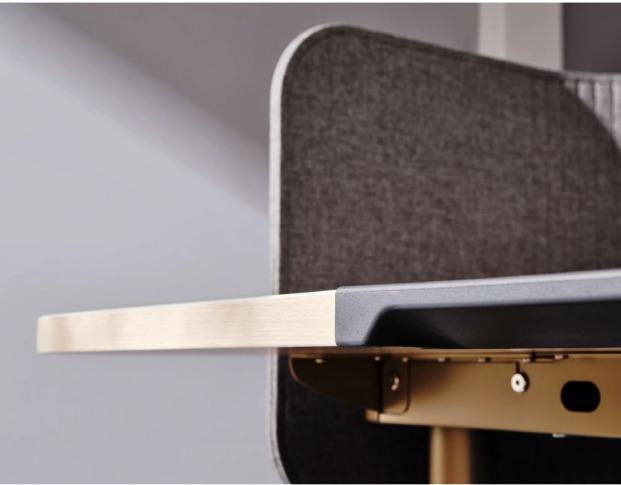

### Comfort Soft Edge

Engineered to integrate seamlessly with Migration SE Pro, the Soft Edge offers a smooth, contoured transition that eases pressure on your wrists, forearms, shoulders, and neck. This helps prevent fatigue and enhances productivity, all while ensuring lasting durability.

### Adaptable Aesthetics

With options for column shapes, worktop materials, edge profiles, and dual color tones, Migration SE Pro offers versatile design choices, blending seamlessly into any environment.