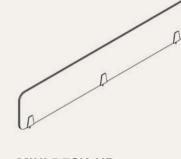

### Mini Lateral Divider Screen Detachable and fabric-wrapped with movable ends, offering flexible privacy and aesthetic customization.

44.5