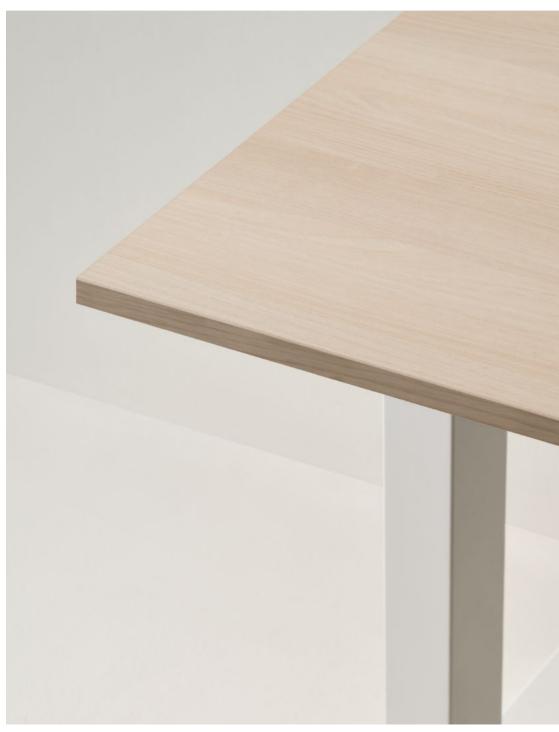

### Adaptable Aesthetics

With options for column shapes, worktop materials, edge profiles, and dual color tones, Migration SE Pro offers versatile design choices, blending seamlessly into any environment.

Round columns + square edge worksurface