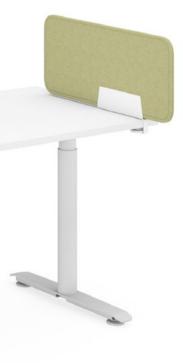

### Mini Desk-Up Screen

Offers desk-level privacy with a 13mm fabric wrap and subtle stitching, in multiple fabric and metal options.

### Mini Lateral Divider Screen Detachable and fabric-wrapped with movable ends, offering flexible privacy and aesthetic customization.

44.5