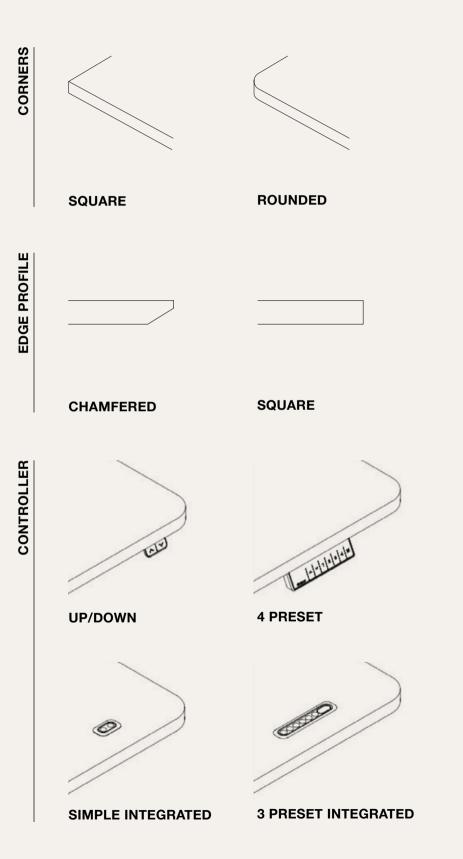

### **Inclusive Design**

Designed for the 5th to the 95th height percentile, Migration SE Pro ensures your team is always working at their ergonomic best.

Extended Range: 650 - 1250mm Basic Range: 720 - 1180mm

### You're in control

Migration SE Pro controllers, ranging from simple up/down to preset programmable options, offer speeds of 40 mm/s for basic and 50 mm/s for advanced settings. Adjusting your workstation is quick and effortless, whether assigned or shared.

Up/ Down Quick and effortless desk height adjustments with a simple push of the up and down.

Simple Integrated Let's you adjust the desk height without needing to reach under the worktop.

**3 Preset Integrated** Save and switch between 3 height settings, with the display showing the current height (based on a 25mm top).

Paddle Includes an OLED display and a sedentary reminder.

4 Preset

### Elevate Comfort

Offers quick access to 4 customized height settings and displays the desk height based on a 25mm top.