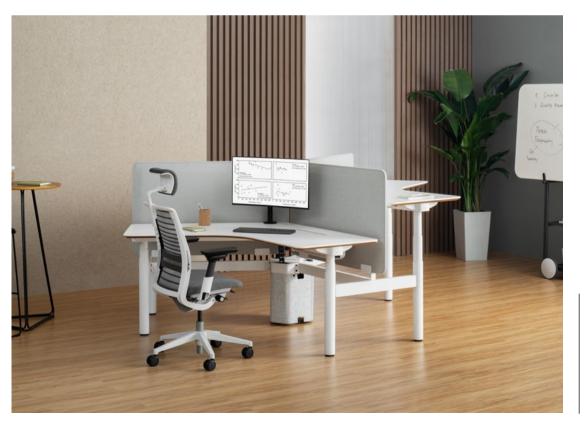

Comfort at work is crucial for productivity and extends beyond adjustable heights. Workstations that are tailored to individual needs enhance focus and performance throughout the day, ensuring optimal comfort and efficiency.

### Comfort Soft Edge

Engineered to integrate seamlessly with Migration SE Pro, the Soft Edge offers a smooth, contoured transition that eases pressure on your wrists, forearms, shoulders, and neck. This helps prevent fatigue and enhances productivity, all while ensuring lasting durability.

### **Privacy: The Ultimate Perk**

While a major draw of working from the office is collaboration, we still spend large portions of the day on focused tasks. It's essential to have workspaces that offer both a personal touch and privacy, ensuring we can produce our best work.