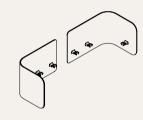

### Mini Desk-Up Screen

Offers desk-level privacy with a 13mm fabric wrap and subtle stitching, in multiple fabric and metal options.

### Mini Lateral Divider Screen Detachable and fabric-wrapped with movable ends, offering flexible privacy and aesthetic customization.

44.5