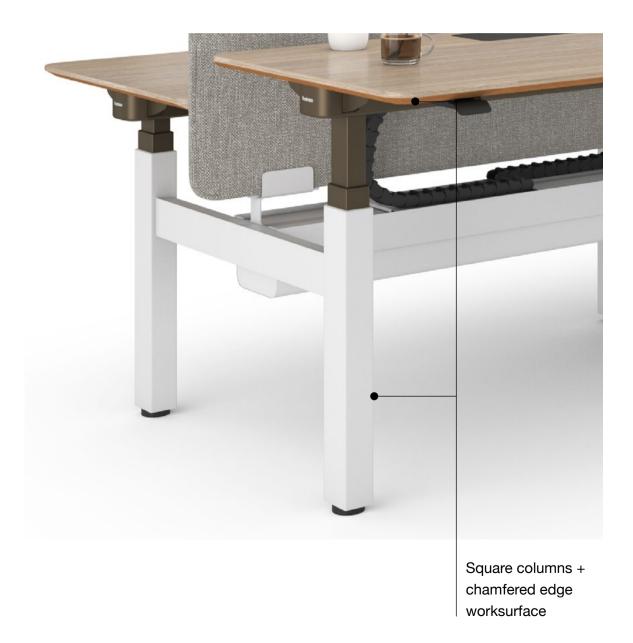

### Adaptable Aesthetics

With options for column shapes, worktop materials, edge profiles, and dual color tones, Migration SE Pro offers versatile design choices, blending seamlessly into any environment.