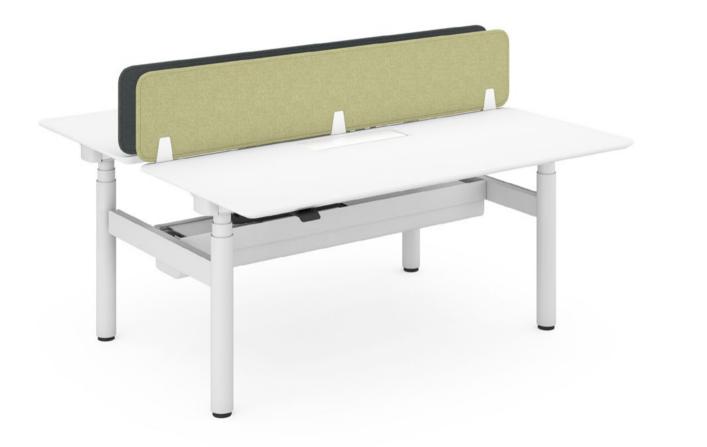

# Migration SE Pro

Adaptability at Work As a proven and trusted solution, Migration SE Pro is Steelcase's most comprehensive platform. It seamlessly adapts to any workspace, from fixed workstations to dynamic shared environments, with a range of height-adjustable applications, ergonomic heights, and intuitive controls.

Migration SE Pro's wide height adjustability lets each team member find their ideal posture, from sitting to standing, boosting both well-being and productivity.

### **Flex Curved Screens**

Wrapped around the desk's corner, Flex Curved Screens provide maximum privacy by shielding front and side views. Mounted to the worksurface, they ensure consistent visual privacy at any height.

### Sarto Screen

Offering excellent workstation delineation and light privacy, Sarto Screens blend aesthetics and performance, striking the perfect balance between privacy and face-to-face interaction in open offices, making them the top choice for privacy screens.