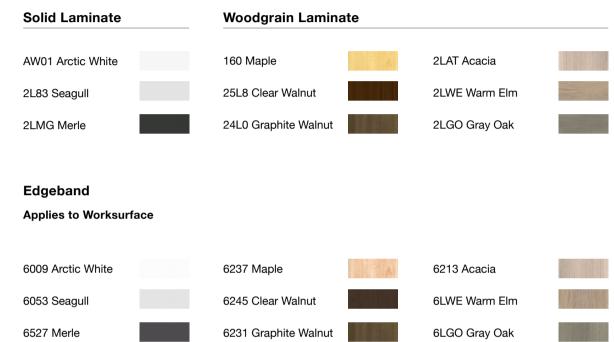

eco-friendly features support your sustainability goals effectively.



### **Assured Longevity**

With a 12-year warranty, Migration SE Pro stands as a testament to Steelcase's confidence in its durability and quality, promising choosers peace of mind and reduced lifecycle costs.



### Migration SE Pro will soon be available with a CarbonNeutral<sup>®</sup> product certification option.

Emissions are 100% offset by well-recognized projects that support climate change and social benefits, helping organizations achieve their carbon emissions goals and neutralizing the impact of production.

With every purchase of Migration SE Pro, the carbon emissions that we offset are equivalent to 292 miles driven by an average gasoline-powered vehicle.





# **Surface Materials**



### Laminate





### Materiality

# Surface Materials



5ER0 Cobalt 5ES4 Sprout 5ER2 Blue Nickel 5ES5 Blue Mint 5ES7 Night Owl 5ER3 Pistachio 5ER6 Truffle 5ET1 Peach 5ER7 Saffron 5ET2 Cherry 5ET3 Fresh Green 5ER8 Pink Lemonade 5ER9 Onyx 5ET4 Jade 5ES0 Scarlet 5ET5 Sky 5ES3 Persimmon 5ET6 Cloud Cogent (PG2) 5S15 Coconut 5S26 Licorice 5S16 Tumeric Honey 5S27 Malt 5S17 Tangerine 5S28 Root Beer 5S18 Scarlet 5S93 Blue Print 5S19 Concord 5S94 Lizard Jungle 5S21 Blue Jay 5S95 Sailor 5S23 Wasabi 5S96 Quicksilver 5S24 Nickel 5S99 Lipstick Merlot 5S25 Graphite 5SD0 Royal Blue Stencil (PG2) P460 Bittersweet P455 Midnight P461 Maulevous P456 Mulberry P462 Bermuda P457 Cracked Pepper P463 Concrete P458 Denim P464 Orchid P459 Chartreuse

Era (PG2)

### Materiality

| 5ET7 Ocean           |  |
|----------------------|