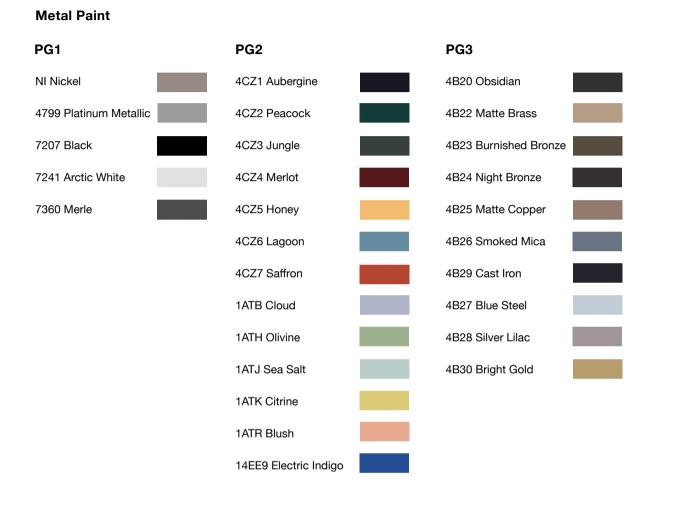

d performance. Its eco-friendly features support your sustainability goals effectively.



### **Assured Longevity**

With a 12-year warranty, Migration SE Pro stands as a testament to Steelcase's confidence in its durability and quality, promising choosers peace of mind and reduced lifecycle costs.



### Migration SE Pro will soon be available with a CarbonNeutral<sup>®</sup> product certification option.

Emissions are 100% offset by well-recognized projects that support climate change and social benefits, helping organizations achieve their carbon emissions goals and neutralizing the impact of production.

With every purchase of Migration SE Pro, the carbon emissions that we offset are equivalent to 292 miles driven by an average gasoline-powered vehicle.





# **Surface Materials**



### Laminate





### Materiality

# Surface Materials



5ER0 Cobalt 5ES4 Sprout 5ER2 Blue Nickel 5ES5 Blue Mint 5ES7 Night Owl 5ER3 Pistachio 5ER6 Truffle 5ET1 Peach 5ER7 Saffron 5ET2 Cherry 5ET3 Fresh Green 5ER8 Pink Lemonade 5ER9 Onyx 5ET4 Jade 5ES0 Scarlet 5ET5 Sky 5ES3 Persimmon 5ET6 Cloud Cogent (PG2) 5S15 Coconut 5S26 Licorice 5S16 Tumeric Honey 5S27 Malt 5S17 Tangerine 5S28 Root Beer 5S18 Scarlet 5S93 Blue Print 5S19 Concord 5S94 Lizard Jungle 5S21 Blue Jay 5S95 Sailor 5S23 Wasabi 5S96 Quicksilver 5S24 Nickel 5S99 Lipstick Merlot 5S25 Graphite 5SD0 Royal Blue Stencil (PG2) P460 Bittersweet P455 Midnight P461 Maulevous P456 Mulberry P462 Bermuda P457 Cracked Pepper P463 Concrete P458 Denim P464 Orchid P459 Chartreuse

Era (PG2)

### Materiality

| 5ET7 Ocean           |  |
|-----