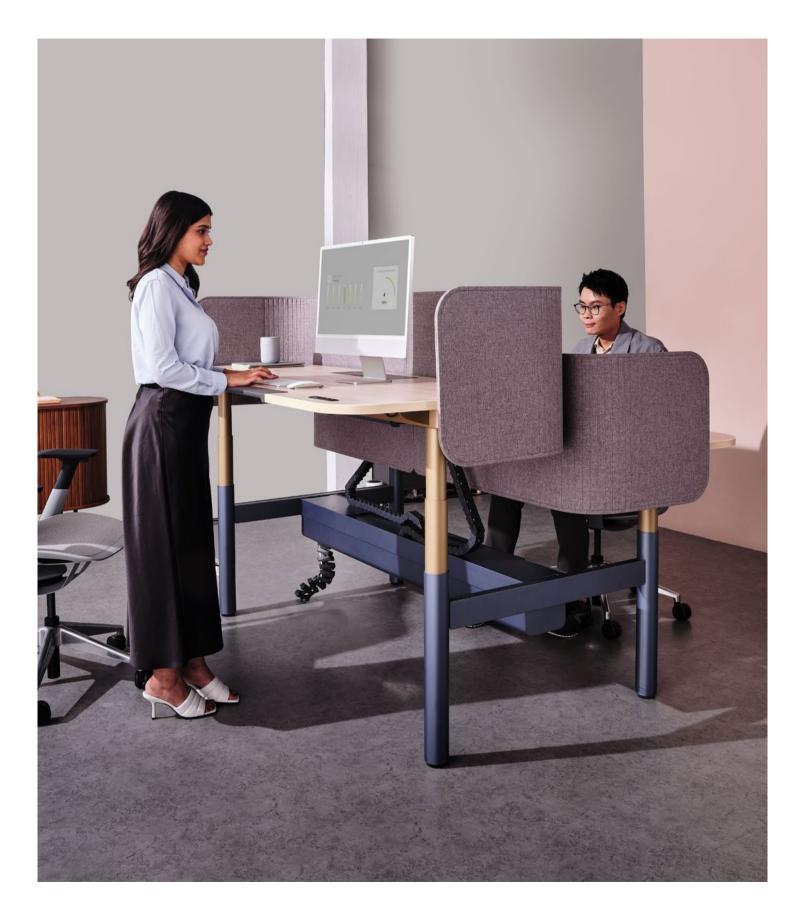

Migration SE Pro's wide height adjustability lets each team member find their ideal posture, from sitting to standing, boosting both well-being and productivity.

### **Inclusive Design**

Designed for the 5th to the 95th height percentile, Migration SE Pro ensures your team is always working at their ergonomic best.

Extended Range: 650 - 1250mm Basic Range: 720 - 1180mm