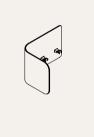

### Mini Desk-Up Screen

Offers desk-level privacy with a 13mm fabric wrap and subtle stitching, in multiple fabric and metal options.

### Mini Lateral Divider Screen Detachable and fabric-wrapped with movable ends, offering flexible privacy and aesthetic customization.

44.5