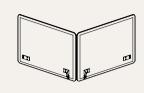

### **Flex Curved Screens**

Wrapped around the desk's corner, Flex Curved Screens provide maximum privacy by shielding front and side views. Mounted to the worksurface, they ensure consistent visual privacy at any height.