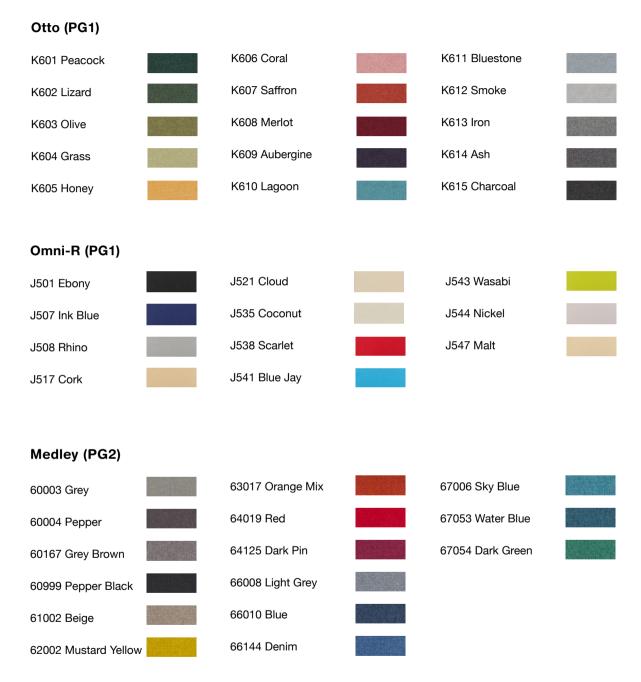

# **Surface Materials**

### Laminate

### Materiality

# Surface Materials

5ER0 Cobalt 5ES4 Sprout 5ER2 Blue Nickel 5ES5 Blue Mint 5ES7 Night Owl 5ER3 Pistachio 5ER6 Truffle 5ET1 Peach 5ER7 Saffron 5ET2 Cherry 5ET3 Fresh Green 5ER8 Pink Lemonade 5ER9 Onyx 5ET4 Jade 5ES0 Scarlet 5ET5 Sky 5ES3 Persimmon 5ET6 Cloud Cogent (PG2) 5S15 Coconut 5S26 Licorice 5S16 Tumeric Honey 5S27 Malt 5S17 Tangerine 5S28 Root Beer 5S18 Scarlet 5S93 Blue Print 5S19 Concord 5S94 Lizard Jungle 5S21 Blue Jay 5S95 Sailor 5S23 Wasabi 5S96 Quicksilver 5S24 Nickel 5S99 Lipstick Merlot 5S25 Graphite 5SD0 Royal Blue Stencil (PG2) P460 Bittersweet P455 Midnight P461 Maulevous P456 Mulberry P462 Bermuda P457 Cracked Pepper P463 Concrete P458 Denim P464 Orchid P459 Chartreuse