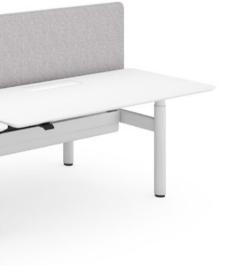

### Comfort Soft Edge

Engineered to integrate seamlessly with Migration SE Pro, the Soft Edge offers a smooth, contoured transition that eases pressure on your wrists, forearms, shoulders, and neck. This helps prevent fatigue and enhances productivity, all while ensuring lasting durability.

### **Flex Curved Screens**

Wrapped around the desk's corner, Flex Curved Screens provide maximum privacy by shielding front and side views. Mounted to the worksurface, they ensure consistent visual privacy at any height.

### Sarto Screen

Offering excellent workstation delineation and light privacy, Sarto Screens blend aesthetics and performance, striking the perfect balance between privacy and face-to-face interaction in open offices, making them the top choice for privacy screens.