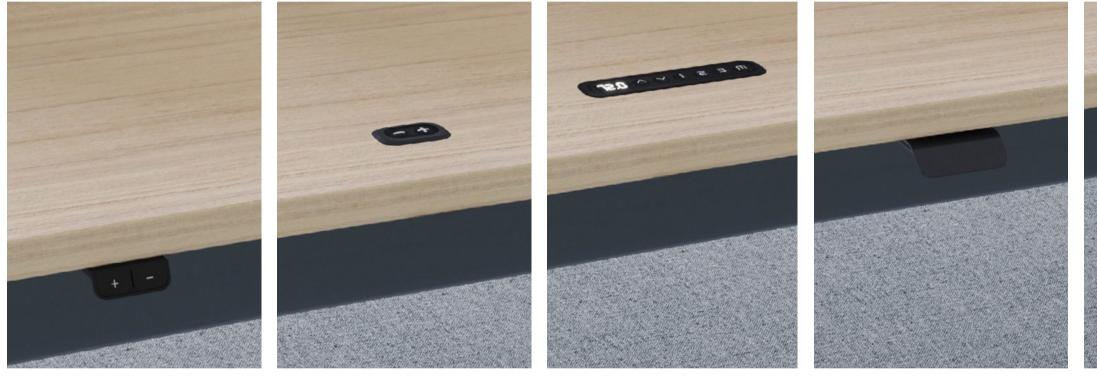

### You're in control

Migration SE Pro controllers, ranging from simple up/down to preset programmable options, offer speeds of 40 mm/s for basic and 50 mm/s for advanced settings. Adjusting your workstation is quick and effortless, whether assigned or shared.

Up/ Down Quick and effortless desk height adjustments with a simple push of the up and down.

Simple Integrated Let's you adjust the desk height without needing to reach under the worktop.

**3 Preset Integrated** Save and switch between 3 height settings, with the display showing the current height (based on a 25mm top).

Paddle Includes an OLED display and a sedentary reminder.

4 Preset

### Elevate Comfort

Offers quick access to 4 customized height settings and displays the desk height based on a 25mm top.