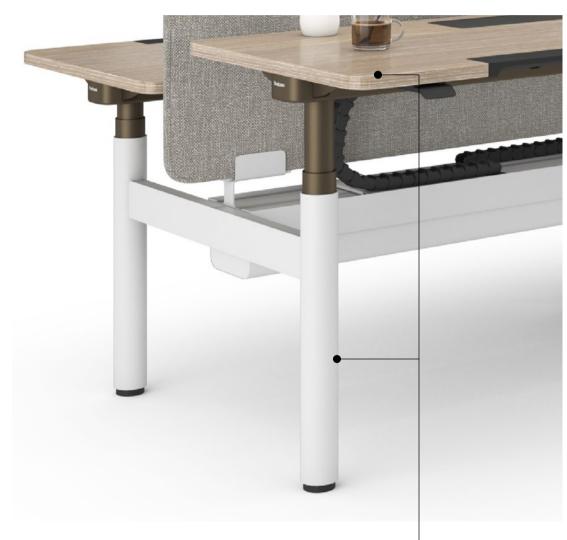

### Adaptable Aesthetics

With options for column shapes, worktop materials, edge profiles, and dual color tones, Migration SE Pro offers versatile design choices, blending seamlessly into any environment.

Round columns + square edge worksurface