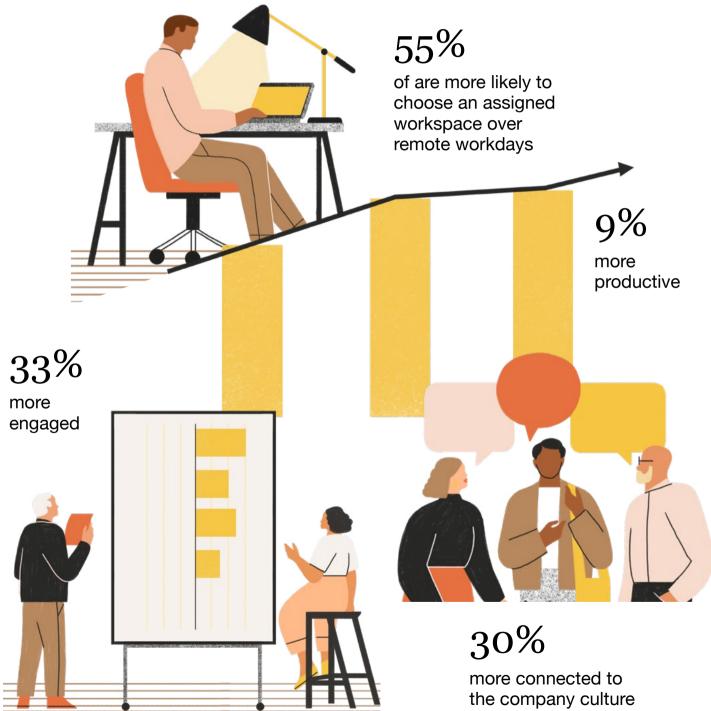

Steelcase's Global Workspace Study revealed that people who like working from their office are:

Introduction