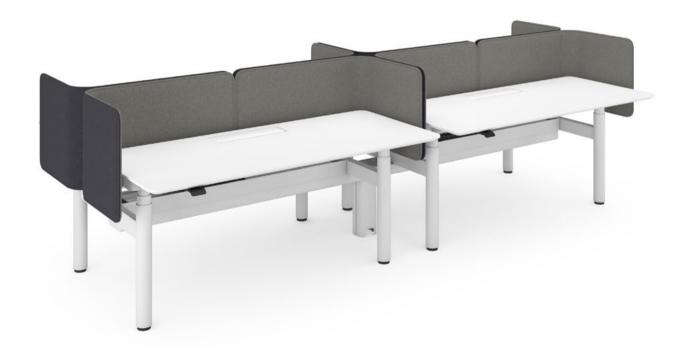

# Migration SE Pro

Adaptability at Work As a proven and trusted solution, Migration SE Pro is Steelcase's most comprehensive platform. It seamlessly adapts to any workspace, from fixed workstations to dynamic shared environments, with a range of height-adjustable applications, ergonomic heights, and intuitive controls.

### Open Space Adaptability

Migration SE Pro's design excels in open-plan layouts, offering designers the freedom to craft arrangements that respond to the unique flow and function of the spaces they create.

### Elevate Experiences

**Diverse Configurations** 

Available as traditional desks, benches, meeting tables, and in specialized 90- and 120-degree arrangements, Migration SE Pro fits effortlessly into any floor plan.