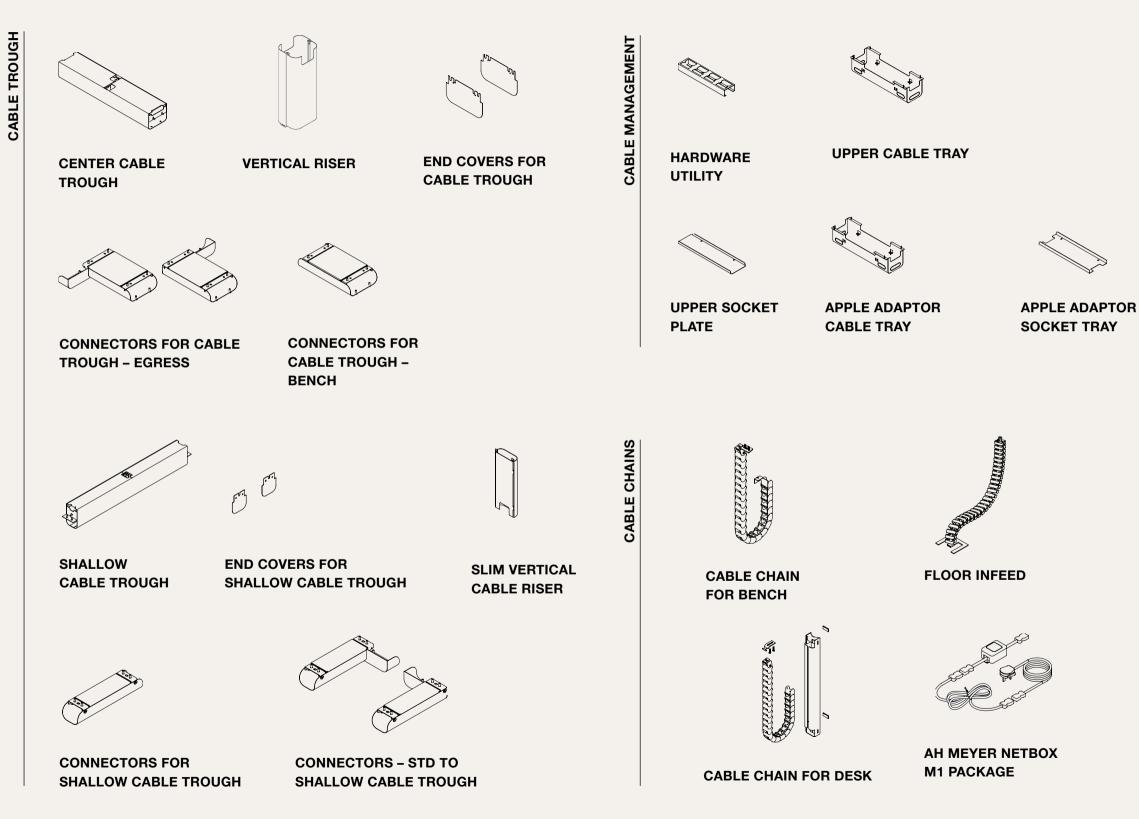

### **Optimising Workspaces**

Migration SE Pro is a platform designed for contemporary workspaces. From straightforward setups to complex, tech-centric configurations featuring versatile cable management, it ensures seamless integration and orderliness in technology-intensive environments, thus boosting productivity.

### **Advanced Cable Management**

organizes and secures wires. With generous cable tray options and environment.

A discreet cable management system dynamic riser, the system supports optimal connectivity and a clutter-free

### **Integrated Flipper**

Power door provide easy access into the cable tray, making cable management and maintenance more convenient and hassle-free.

### **CABLE MANAGEMENT ACCESSORIES**

### **HIGH CAPACITY CABLE CHAIN**

CENTER SCREEN Dual Sided Bench

FIXED SCREEN Single Sided Bench

FRONT SCREEN 120° Egress Bench

HANGING SCREEN Desk

FLEX CURVED

Single

FLEX CURVED Pair