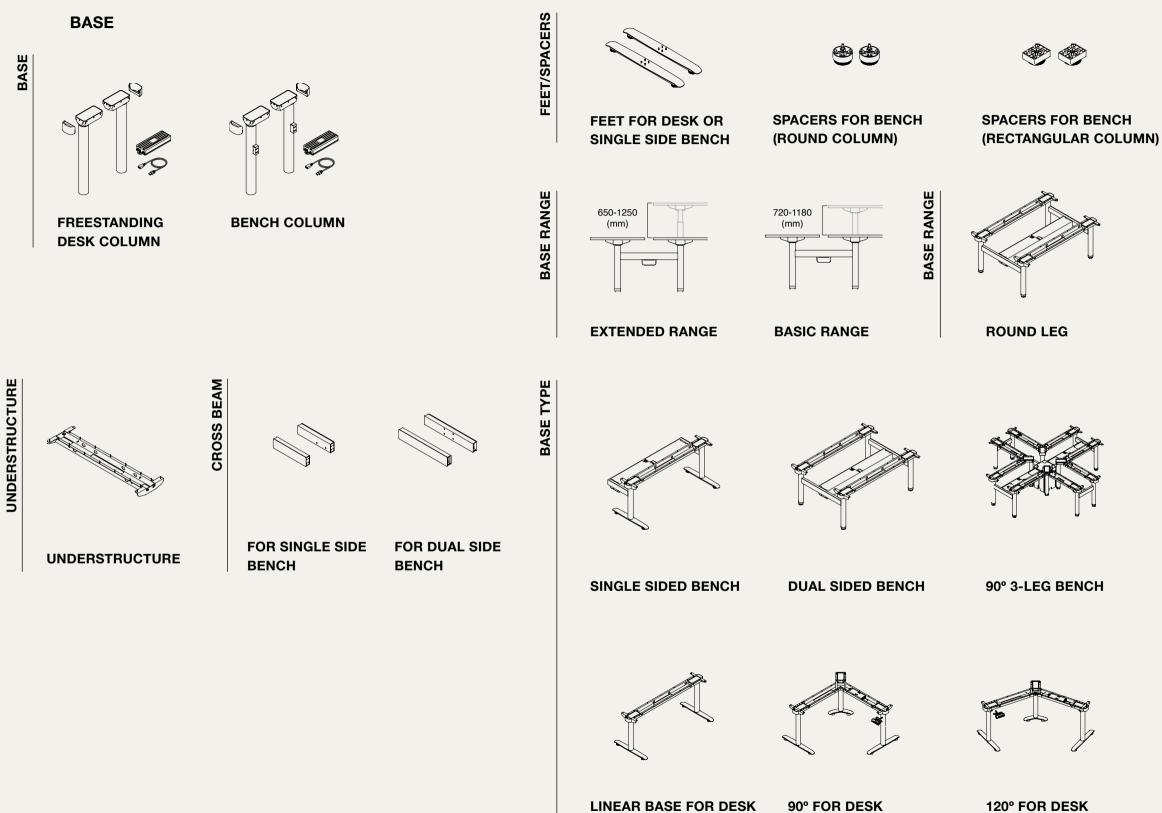

# Migration SE Pro

Adaptability at Work As a proven and trusted solution, Migration SE Pro is Steelcase's most comprehensive platform. It seamlessly adapts to any workspace, from fixed workstations to dynamic shared environments, with a range of height-adjustable applications, ergonomic heights, and intuitive controls.

### **Inclusive Design**

Designed for the 5th to the 95th height percentile, Migration SE Pro ensures your team is always working at their ergonomic best.

Extended Range: 650 - 1250mm Basic Range: 720 - 1180mm

### **Optimising Workspaces**

Migration SE Pro is a platform designed for contemporary workspaces. From straightforward setups to complex, tech-centric configurations featuring versatile cable management, it ensures seamless integration and orderliness in technology-intensive environments, thus boosting productivity.

### **Advanced Cable Management**

organizes and secures wires. With generous cable tray options and environment.

A discreet cable management system dynamic riser, the system supports optimal connectivity and a clutter-free

### Elevate Experiences

**Diverse Configurations** 

Available as traditional desks, benches, meeting tables, and in specialized 90- and 120-degree arrangements, Migration SE Pro fits effortlessly into any floor plan.

## Statement of Line

Features and Adjustability

FLEX

PADDLE

**RECTANGULAR LEG** 

120° 3-LEG BENCH

MEETING TABLE