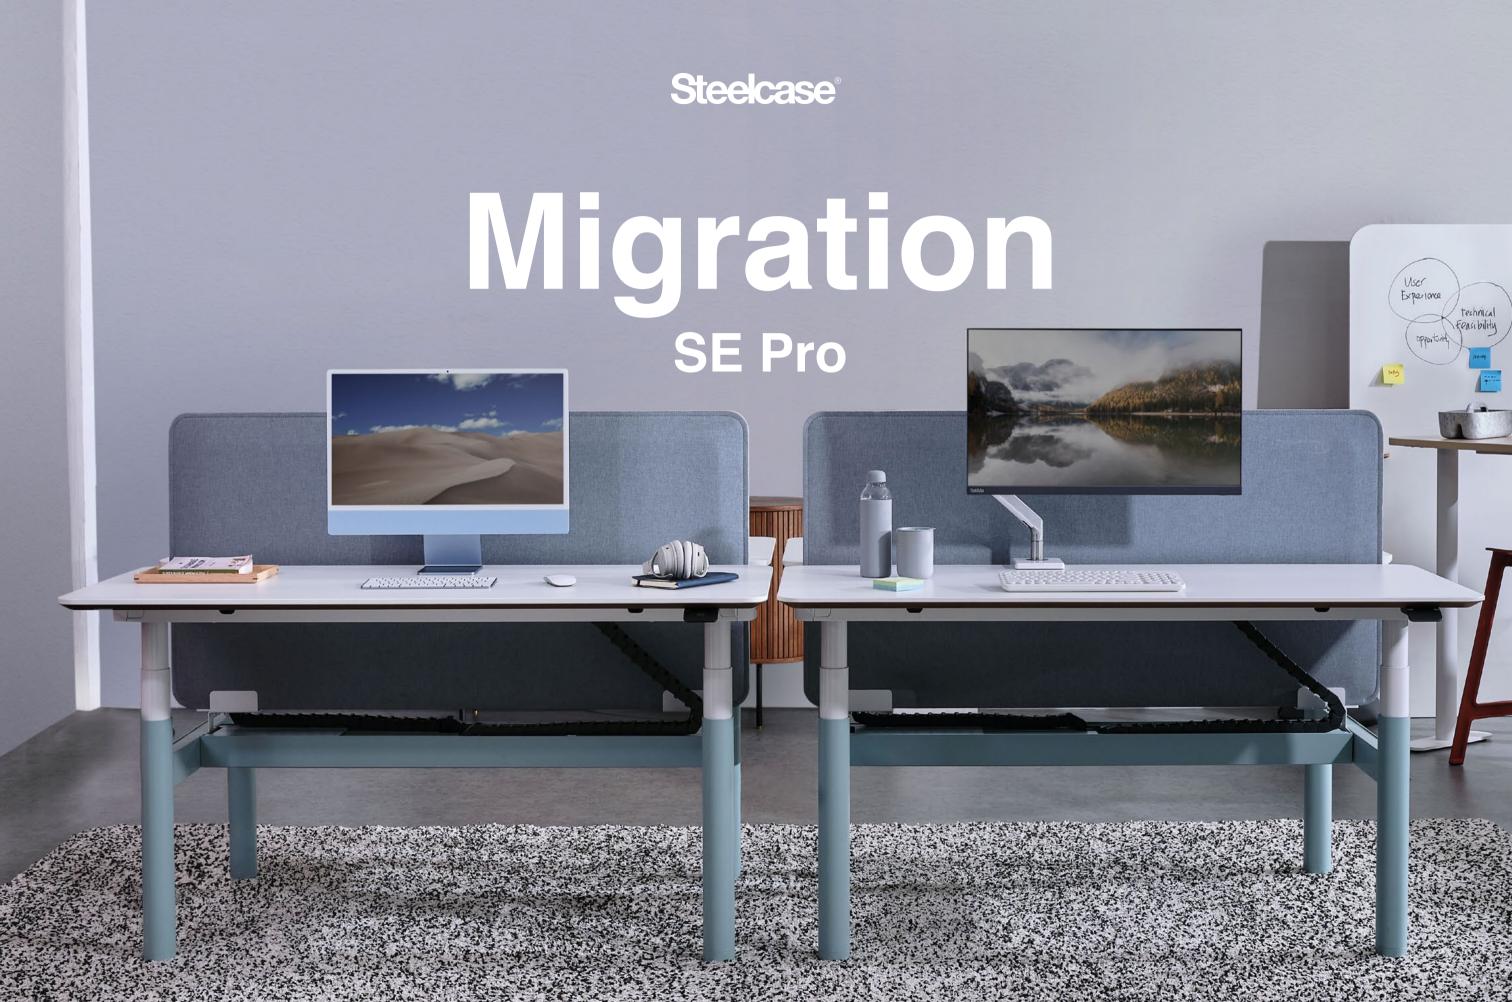

# Migration SE Pro

Adaptability at Work As a proven and trusted solution, Migration SE Pro is Steelcase's most comprehensive platform. It seamlessly adapts to any workspace, from fixed workstations to dynamic shared environments, with a range of height-adjustable applications, ergonomic heights, and intuitive controls.

work settings.

New features, such as built-in soft edges and expanded range of privacy screens, enhance personalized comfort, essential for hybrid