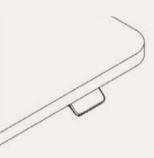

### You're in control

Migration SE Pro controllers, ranging from simple up/down to preset programmable options, offer speeds of 40 mm/s for basic and 50 mm/s for advanced settings. Adjusting your workstation is quick and effortless, whether assigned or shared.

Up/ Down Quick and effortless desk height adjustments with a simple push of the up and down.

Simple Integrated Let's you adjust the desk height without needing to reach under the worktop.

**3 Preset Integrated** Save and switch between 3 height settings, with the display showing the current height (based on a 25mm top).