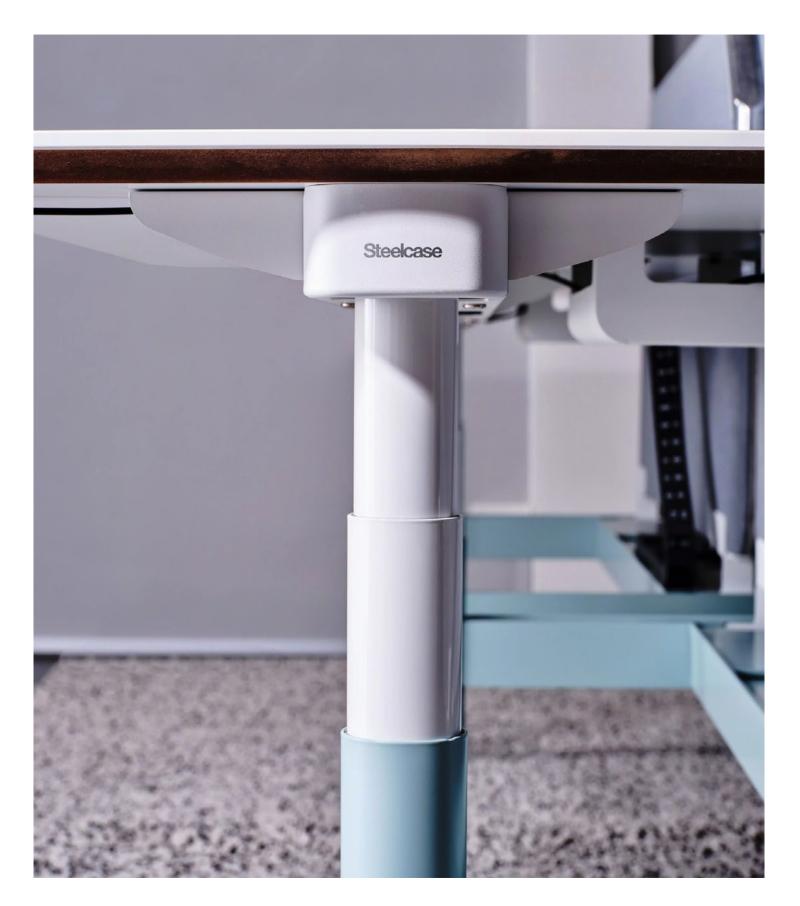

### **Advanced Cable Management**

organizes and secures wires. With generous cable tray options and environment.

A discreet cable management system dynamic riser, the system supports optimal connectivity and a clutter-free

### **Integrated Flipper**

Power door provide easy access into the cable tray, making cable management and maintenance more convenient and hassle-free.