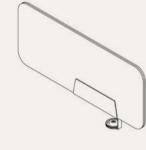

### Mini Desk-Up Screen

Offers desk-level privacy with a 13mm fabric wrap and subtle stitching, in multiple fabric and metal options.