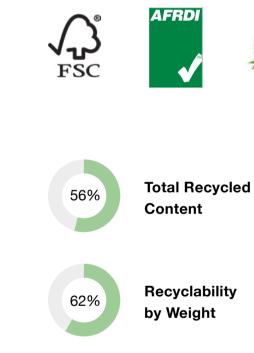

# **Commiting to Sustainability**

Migration SE Pro blends smart design with sustainability, meeting the highest environmental standards while maintaining exceptional quality and performance. Its eco-friendly features support your sustainability goals effectively.

### **Assured Longevity**

With a 12-year warranty, Migration SE Pro stands as a testament to Steelcase's confidence in its durability and quality, promising choosers peace of mind and reduced lifecycle costs.

### Migration SE Pro will soon be available with a CarbonNeutral<sup>®</sup> product certification option.

Emissions are 100% offset by well-recognized projects that support climate change and social benefits, helping organizations achieve their carbon emissions goals and neutralizing the impact of production.