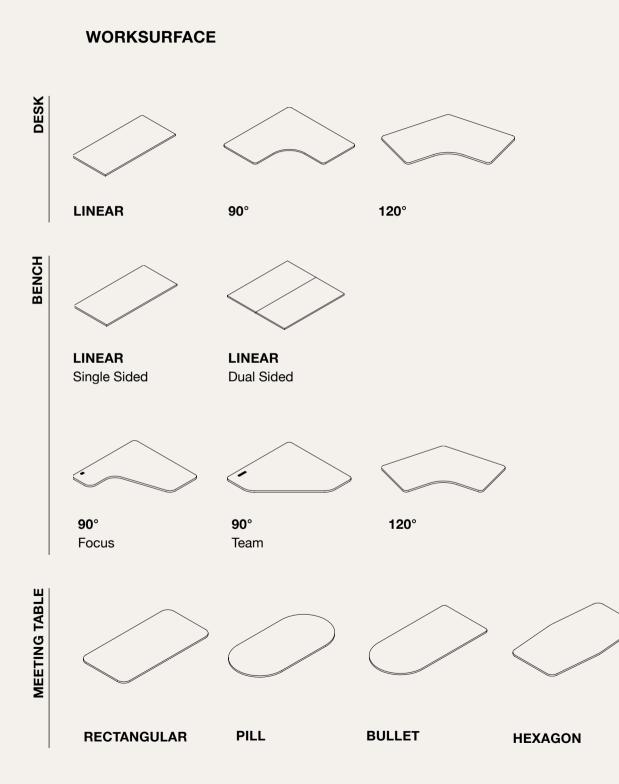

### Elevate Experiences

**Diverse Configurations** 

Available as traditional desks, benches, meeting tables, and in specialized 90- and 120-degree arrangements, Migration SE Pro fits effortlessly into any floor plan.

### Meeting Space Versatility

Migration SE Pro transforms meeting spaces into hubs of adaptability, featuring standalone desks and height-adjustable tables that promote a flexible and functional setting.

## Statement of Line

Features and Adjustability

FLEX

PADDLE

**RECTANGULAR LEG** 

120° 3-LEG BENCH

MEETING TABLE