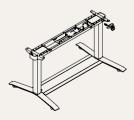

# Migration SE Pro

Adaptability at Work As a proven and trusted solution, Migration SE Pro is Steelcase's most comprehensive platform. It seamlessly adapts to any workspace, from fixed workstations to dynamic shared environments, with a range of height-adjustable applications, ergonomic heights, and intuitive controls.

Migration SE Pro's wide height adjustability lets each team member find their ideal posture, from sitting to standing, boosting both well-being and productivity.

### **Inclusive Design**

Designed for the 5th to the 95th height percentile, Migration SE Pro ensures your team is always working at their ergonomic best.

Extended Range: 650 - 1250mm Basic Range: 720 - 1180mm