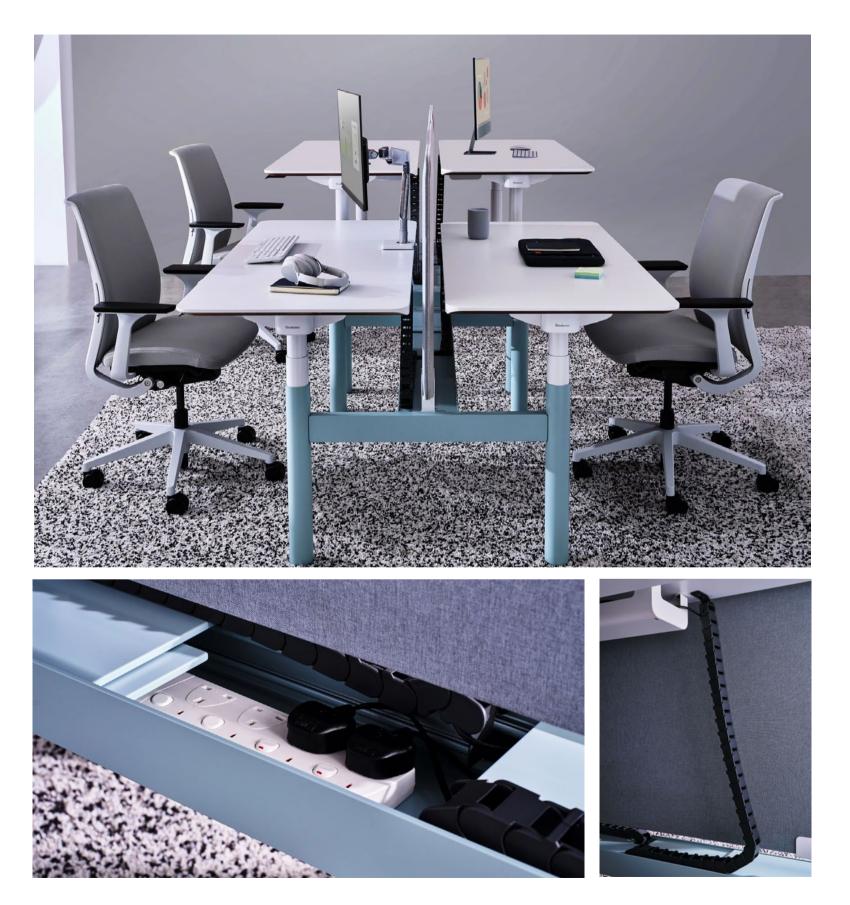

### **Optimising Workspaces**

Migration SE Pro is a platform designed for contemporary workspaces. From straightforward setups to complex, tech-centric configurations featuring versatile cable management, it ensures seamless integration and orderliness in technology-intensive environments, thus boosting productivity.

### **Advanced Cable Management**

organizes and secures wires. With generous cable tray options and environment.

A discreet cable management system dynamic riser, the system supports optimal connectivity and a clutter-free

### **Integrated Flipper**

Power door provide easy access into the cable tray, making cable management and maintenance more convenient and hassle-free.

### Comfort Soft Edge

Engineered to integrate seamlessly with Migration SE Pro, the Soft Edge offers a smooth, contoured transition that eases pressure on your wrists, forearms, shoulders, and neck. This helps prevent fatigue and enhances productivity, all while ensuring lasting durability.

### **Flex Curved Screens**

Wrapped around the desk's corner, Flex Curved Screens provide maximum privacy by shielding front and side views. Mounted to the worksurface, they ensure consistent visual privacy at any height.