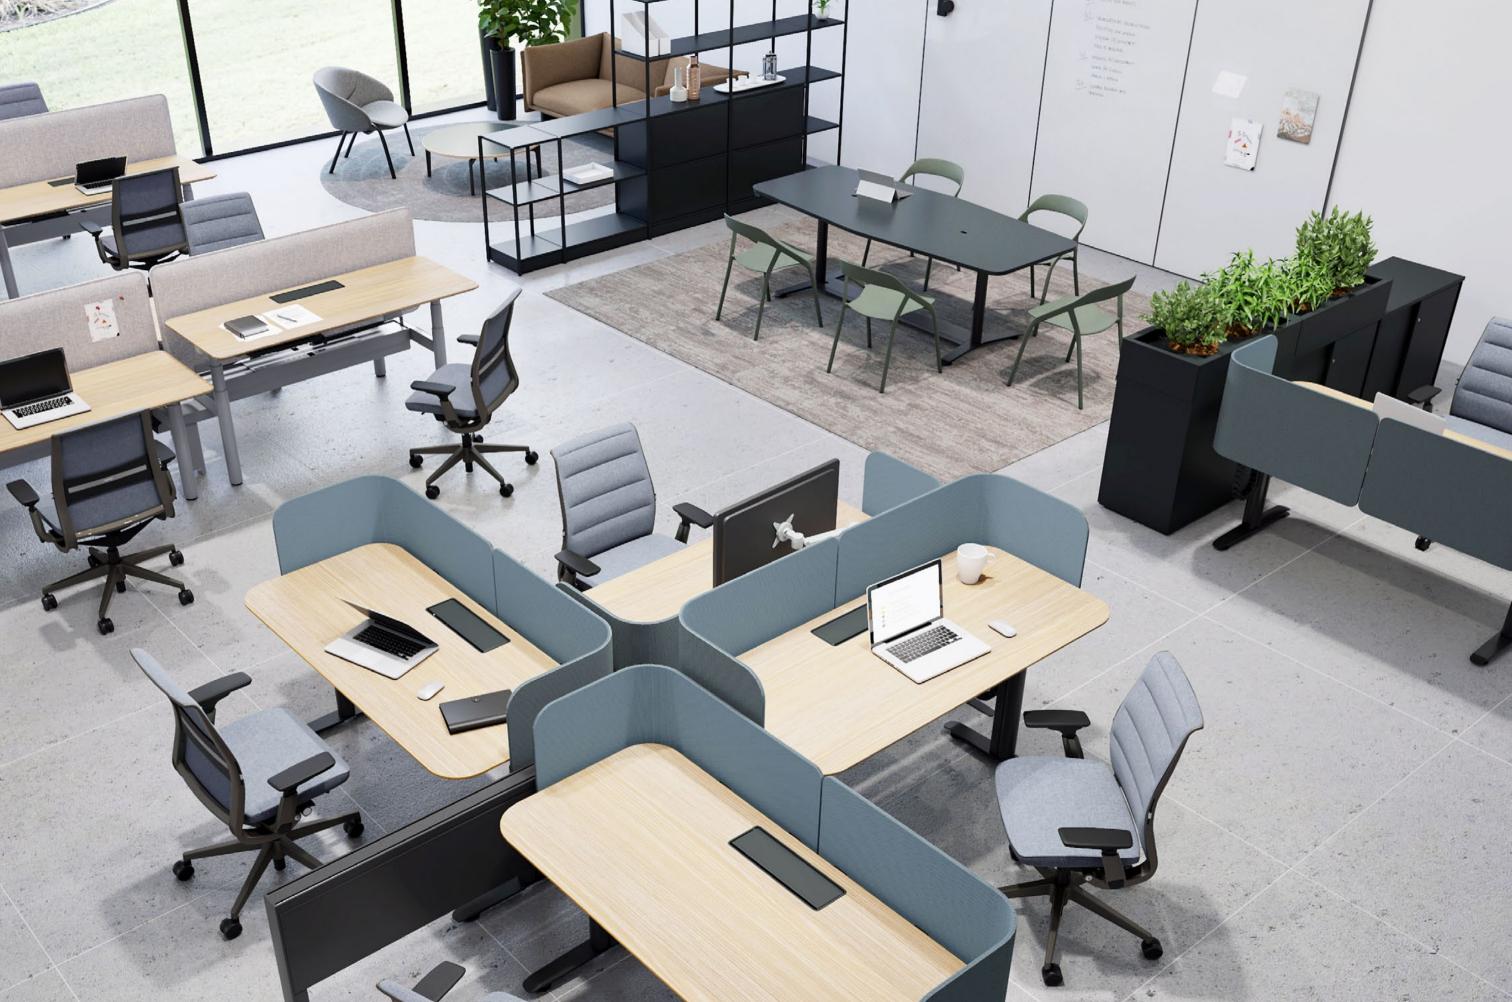

### Open Space Adaptability

Migration SE Pro's design excels in open-plan layouts, offering designers the freedom to craft arrangements that respond to the unique flow and function of the spaces they create.

### Elevate Experiences

**Diverse Configurations** 

Available as traditional desks, benches, meeting tables, and in specialized 90- and 120-degree arrangements, Migration SE Pro fits effortlessly into any floor plan.

### Meeting Space Versatility

Migration SE Pro transforms meeting spaces into hubs of adaptability, featuring standalone desks and height-adjustable tables that promote a flexible and functional setting.