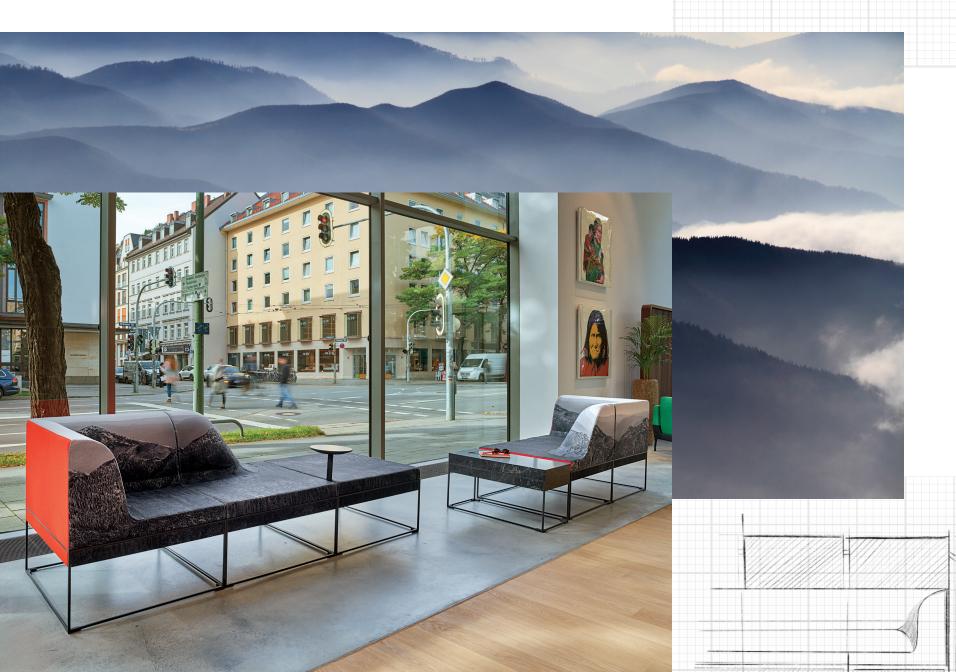

# Blended Landscapes Once a patchwork of departments, the new office requires

of departments, the new office requires open, social spaces that allow creative experiences to flow.

Work no longer happens solely at desks or in meeting rooms. Conversations don't just take place at water coolers. Today's workplaces must be an ecosystem of spaces that promote interaction, conversation and collaboration. In this Umami setting, the Steelcase Design Team drew inspiration from natural landscapes. The lounge, with its natural undulating lines, invited comparison to a mountain range for the team. The designers gave the setting a graphic edge by printing black and white mountain photography across its fabric—a nod to the Alps near the design studio. As one design team member puts it, "These shapes from nature communicate with us on an unconscious level, tapping into our affinity for the geometries found in the wild."

**Products Shown** 

Umami Lounge, Umami Platform, Umami Round Table