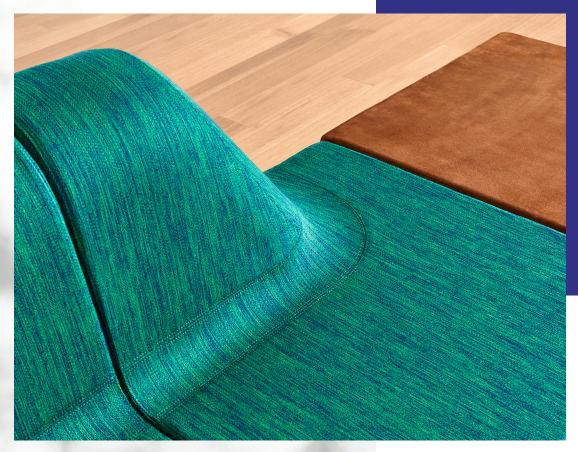

Products Shown Umami Lounge and Standard Screens, Baseline Table

The floral pattern rug, raw wood table with matte brass legs and suede-like fabric mimic the color and feel of the outdoors. Variations in the upholstered areas, mohair vs. subtle stripe, emphasize the playful aspect of the space. The shape of the lounge pieces themselves mimic a rocky coast.

### Umami Lounge Pages 12-17

Kvadrat Balder 2 862. Designtex Reppweave, 3747-102. Kvadrat Haakon 2 1350. Platform: Customize Stain: To Match Quarter Cut Grey Ash V2aa. Base: 4B22 Matte Brass. Screens: Alacantara, Ur Too2, Silica,