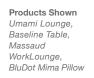

### Umami Lounge

Kvadrat Gravel 149, Designtex Bute Tweed Lemon Lime 3804-505. Base: Perfect Match Paint 4Dg8. Platform: Custom Dark Concrete

### **Baseline Table**

Top: Anodized Copper, Base: Matte Copper

### Massaud Worklounge

Caviar Fusion Dtex Bute Storm Grey 801. Base: Graphite Matte **Bludot Mima Throw Pillow** 