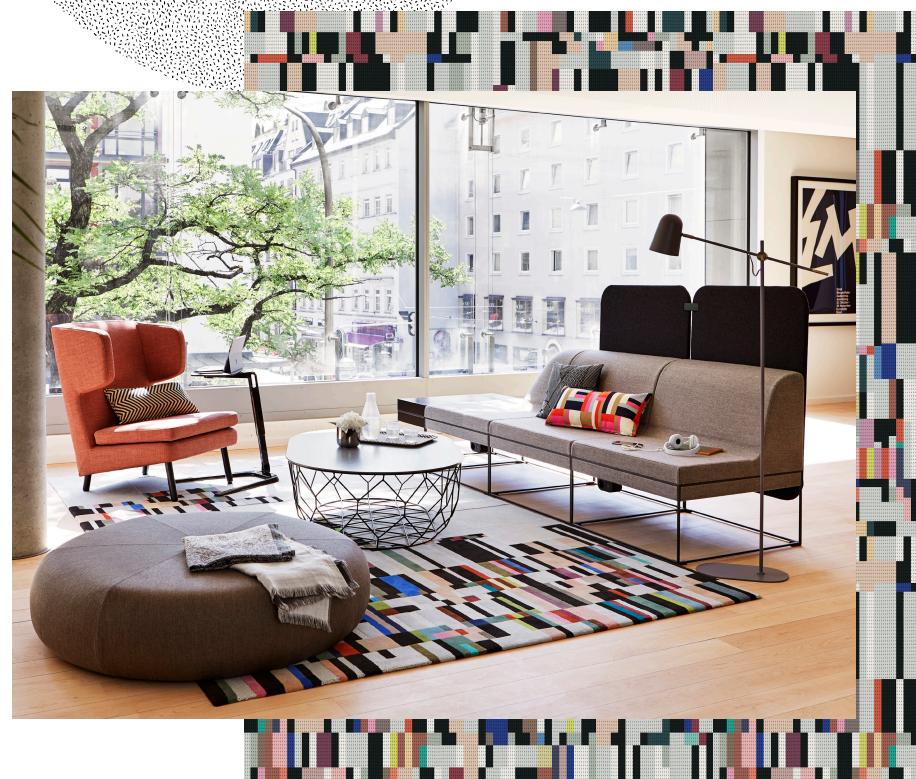

## Angles of Approach

Looking for that big idea? Try taking a break from your desk.

If you've ever needed to get out of your home or office to work, you've appreciated the appeal of a "third place." The pull of the third place is very powerful and it's becoming an essential facet of the workplace itself.

The Steelcase Design Team envisioned the cove seen here as a less formal work environment, a place where workers can shift their angle of approach in order to unlock creative solutions. "If you want to think differently, you need to think about where you're working," they say. Workstations are well suited for heads-down work, while creative thinking and collaboration can benefit from orientating ourselves differently.

Umami Lounge, Umami Screen, Lagunitas Table Umami Steelcase

Umami

Research shows that movement and change in posture can promote creative thinking. The cove provides workers with a space where they are able to adjust their approach without leaving the building. It's intended as a casual environment where individuals can vary their thought process or small teams can work together without disappearing completely in a conference room.

The cove lives between various dedicated and open workspace studios where creatives from different disciplines can come together and have a conversation. The higher screens chosen by the team are intended to create a sense of intimacy and privacy for one-on-one meetings or quick chats. "You don't reserve it, you just grab it on the fly and let the vibe of the space quickstart ideas," the Steelcase designers say. Here, a fashion designer and a pair of code developers could brainstorm a new app or interactive event. Or, they each could pop in with a laptop or pen and paper for some heads-down time.

Products Shown Umami Lounge, Umami Screen, Lagunitas Table

29

Steelcase