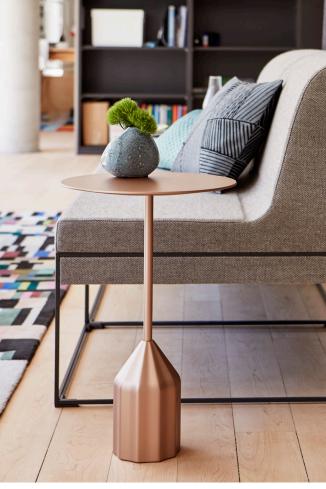

Using the Umami system, designers created a neutral, democratic gathering space open to everyone. It's a casual anchor area that invites passersby to pause for conversation and reflection. In the pocket park, elements from nature are expressed in shape, color and texture. "We wanted to highlight raw earth materials wherever possible," Steelcase team members say.

Products Shown Umami Lounge and Standard Screens, Baseline Table

The floral pattern rug, raw wood table with matte brass legs and suede-like fabric mimic the color and feel of the outdoors. Variations in the upholstered areas, mohair vs. subtle stripe, emphasize the playful aspect of the space. The shape of the lounge pieces themselves mimic a rocky coast.