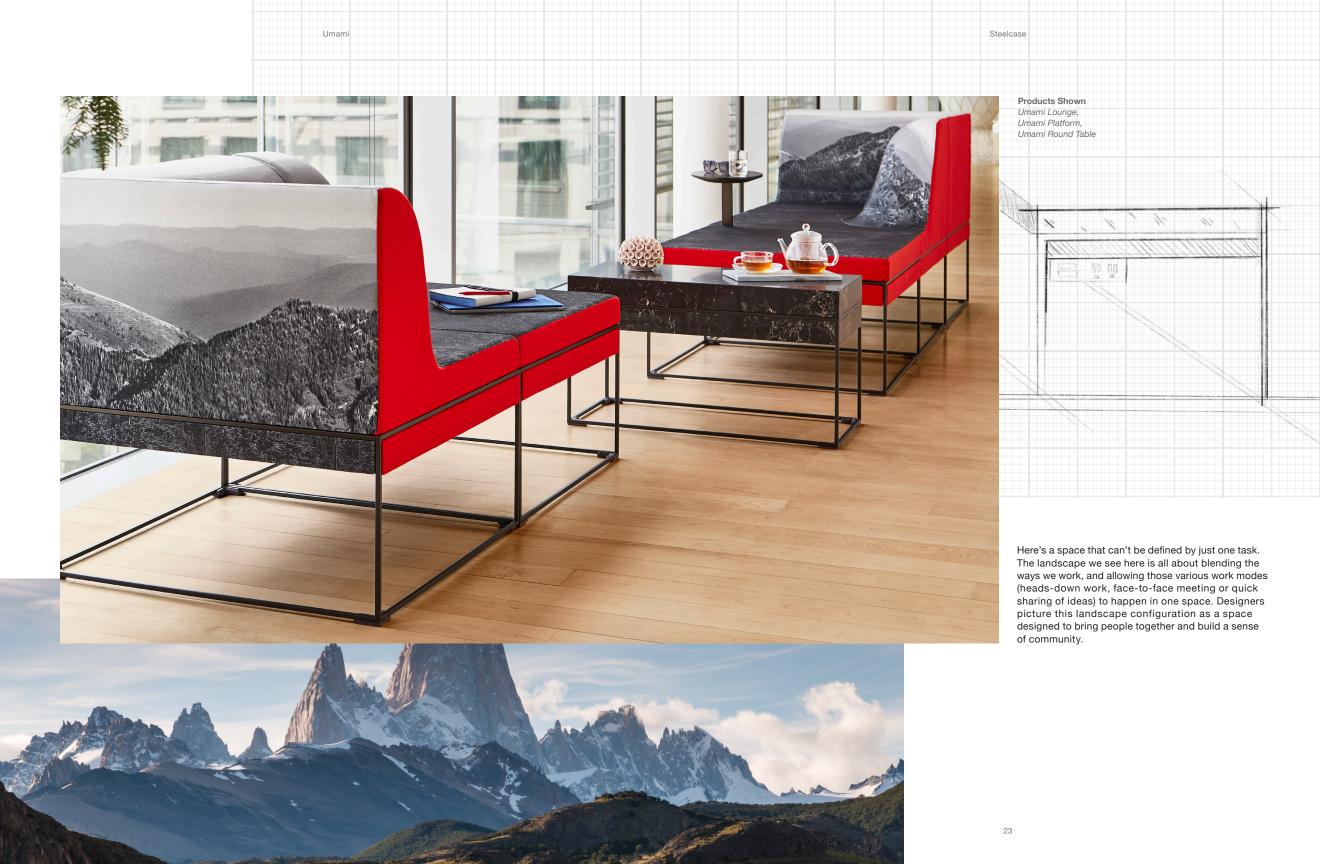

# Blended Landscapes Once a patchwork of departments, the new office requires

of departments, the new office requires open, social spaces that allow creative experiences to flow.

Work no longer happens solely at desks or in meeting rooms. Conversations don't just take place at water coolers. Today's workplaces must be an ecosystem of spaces that promote interaction, conversation and collaboration. In this Umami setting, the Steelcase Design Team drew inspiration from natural landscapes. The lounge, with its natural undulating lines, invited comparison to a mountain range for the team. The designers gave the setting a graphic edge by printing black and white mountain photography across its fabric—a nod to the Alps near the design studio. As one design team member puts it, "These shapes from nature communicate with us on an unconscious level, tapping into our affinity for the geometries found in the wild."

**Products Shown** 

Umami Lounge, Umami Platform, Umami Round Table