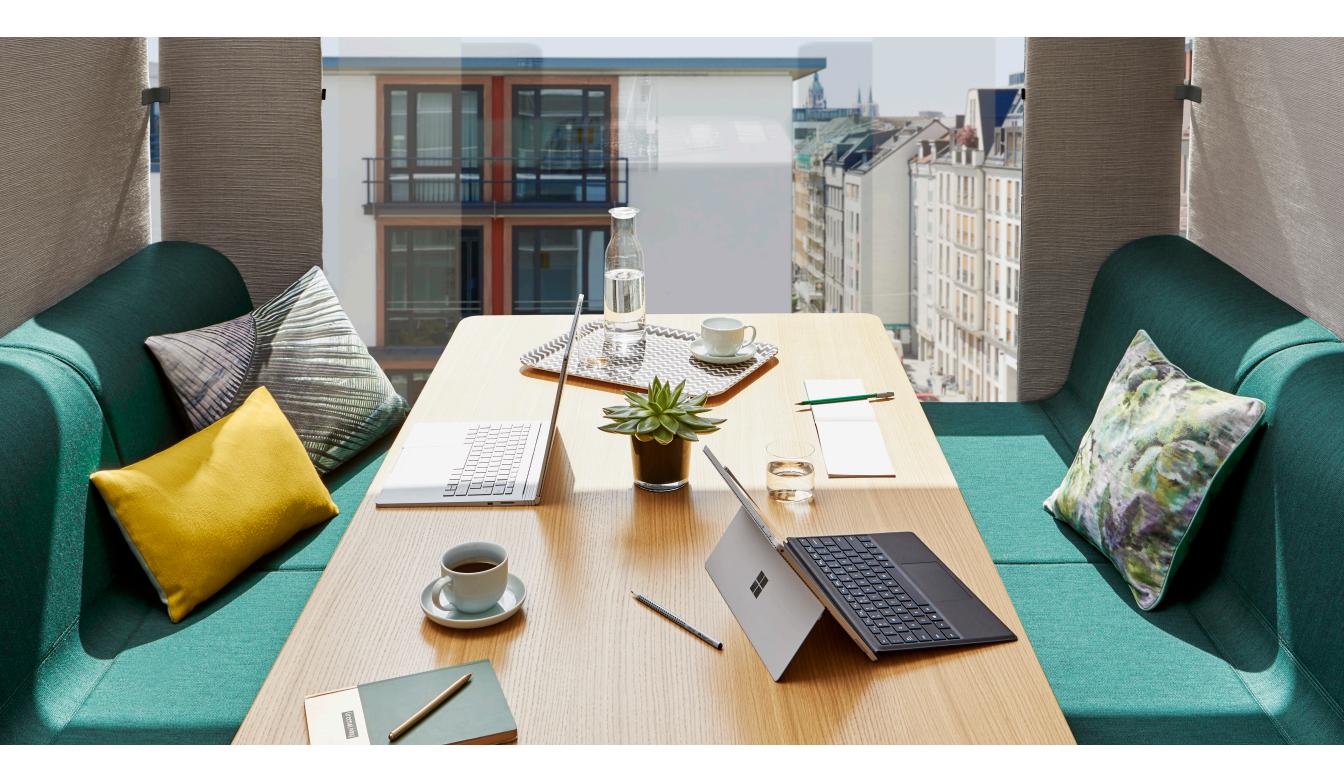

# Blended Landscapes Once a patchwork of departments, the new office requires

of departments, the new office requires open, social spaces that allow creative experiences to flow.

Work no longer happens solely at desks or in meeting rooms. Conversations don't just take place at water coolers. Today's workplaces must be an ecosystem of spaces that promote interaction, conversation and collaboration. In this Umami setting, the Steelcase Design Team drew inspiration from natural landscapes. The lounge, with its natural undulating lines, invited comparison to a mountain range for the team. The designers gave the setting a graphic edge by printing black and white mountain photography across its fabric—a nod to the Alps near the design studio. As one design team member puts it, "These shapes from nature communicate with us on an unconscious level, tapping into our affinity for the geometries found in the wild."