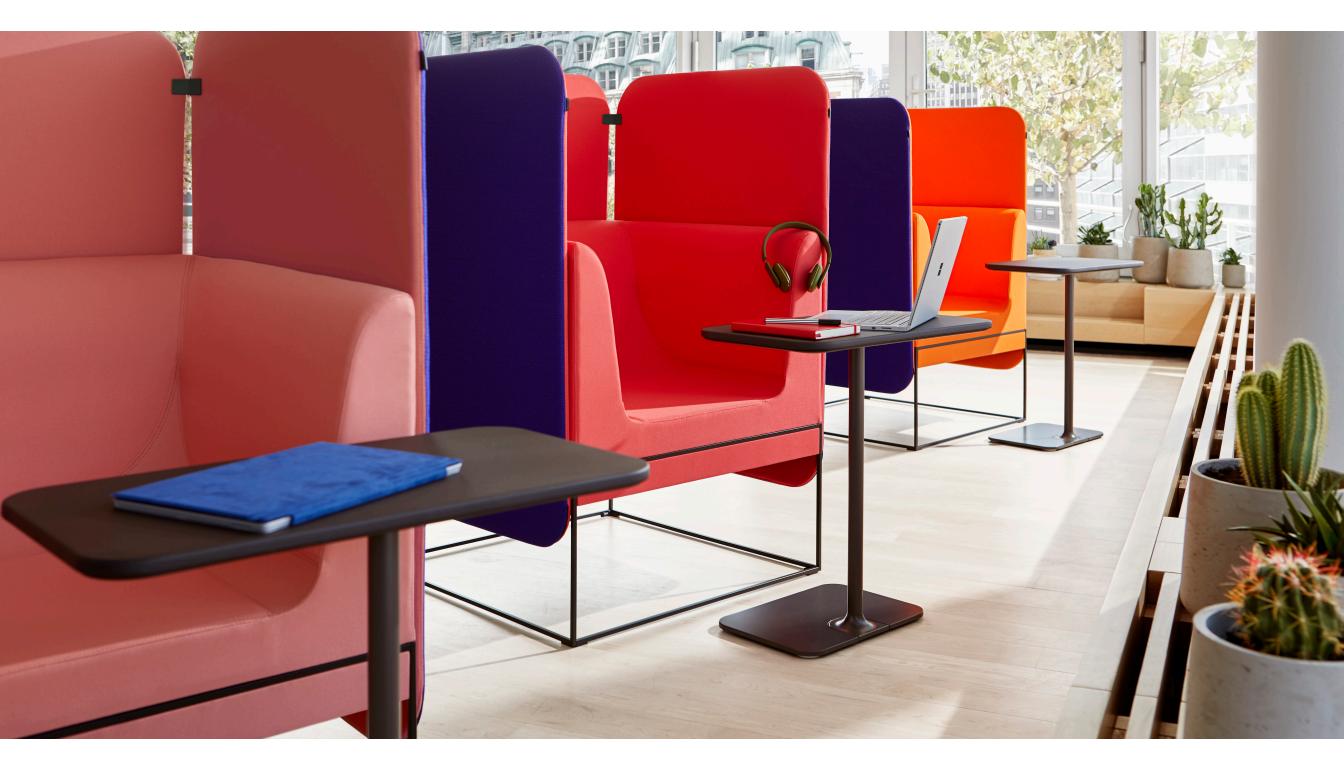

## Angles of Approach

Looking for that big idea? Try taking a break from your desk.

If you've ever needed to get out of your home or office to work, you've appreciated the appeal of a "third place." The pull of the third place is very powerful and it's becoming an essential facet of the workplace itself.

The Steelcase Design Team envisioned the cove seen here as a less formal work environment, a place where workers can shift their angle of approach in order to unlock creative solutions. "If you want to think differently, you need to think about where you're working," they say. Workstations are well suited for heads-down work, while creative thinking and collaboration can benefit from orientating ourselves differently.

Umami Lounge, Umami Screen, Lagunitas Table Umami Steelcase

Umami

Research shows that movement and change in posture can promote creative thinking. The cove provides workers with a space where they are able to adjust their approach without leaving the building. It's intended as a casual environment where individuals can vary their thought process or small teams can work together without disappearing completely in a conference room.

The cove lives between various dedicated and open workspace studios where creatives from different disciplines can come together and have a conversation. The higher screens chosen by the team are intended to create a sense of intimacy and privacy for one-on-one meetings or quick chats. "You don't reserve it, you just grab it on the fly and let the vibe of the space quickstart ideas," the Steelcase designers say. Here, a fashion designer and a pair of code developers could brainstorm a new app or interactive event. Or, they each could pop in with a laptop or pen and paper for some heads-down time.