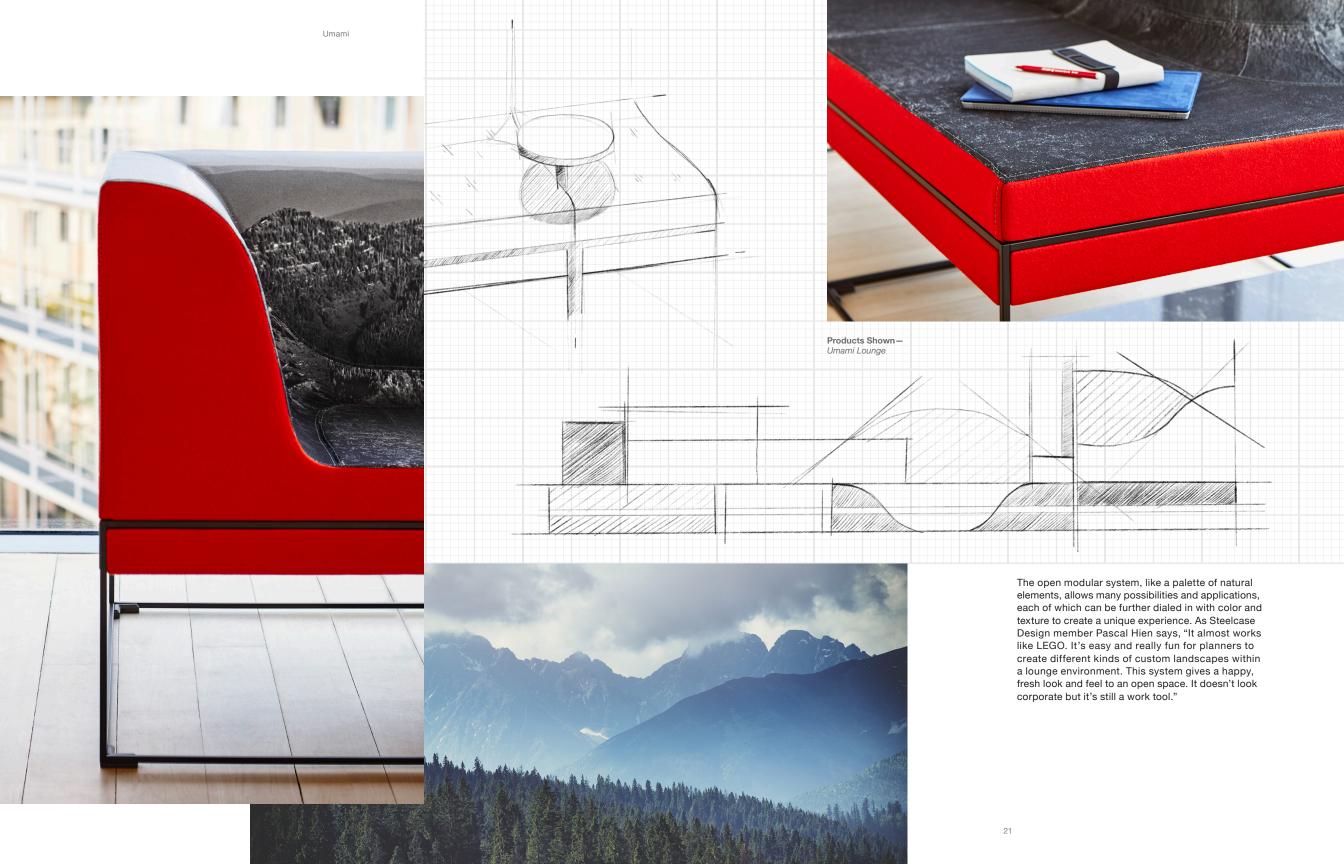

# Blended Landscapes Once a patchwork of departments, the new office requires

of departments, the new office requires open, social spaces that allow creative experiences to flow.

Work no longer happens solely at desks or in meeting rooms. Conversations don't just take place at water coolers. Today's workplaces must be an ecosystem of spaces that promote interaction, conversation and collaboration. In this Umami setting, the Steelcase Design Team drew inspiration from natural landscapes. The lounge, with its natural undulating lines, invited comparison to a mountain range for the team. The designers gave the setting a graphic edge by printing black and white mountain photography across its fabric—a nod to the Alps near the design studio. As one design team member puts it, "These shapes from nature communicate with us on an unconscious level, tapping into our affinity for the geometries found in the wild."

**Products Shown** 

Umami Lounge, Umami Platform, Umami Round Table