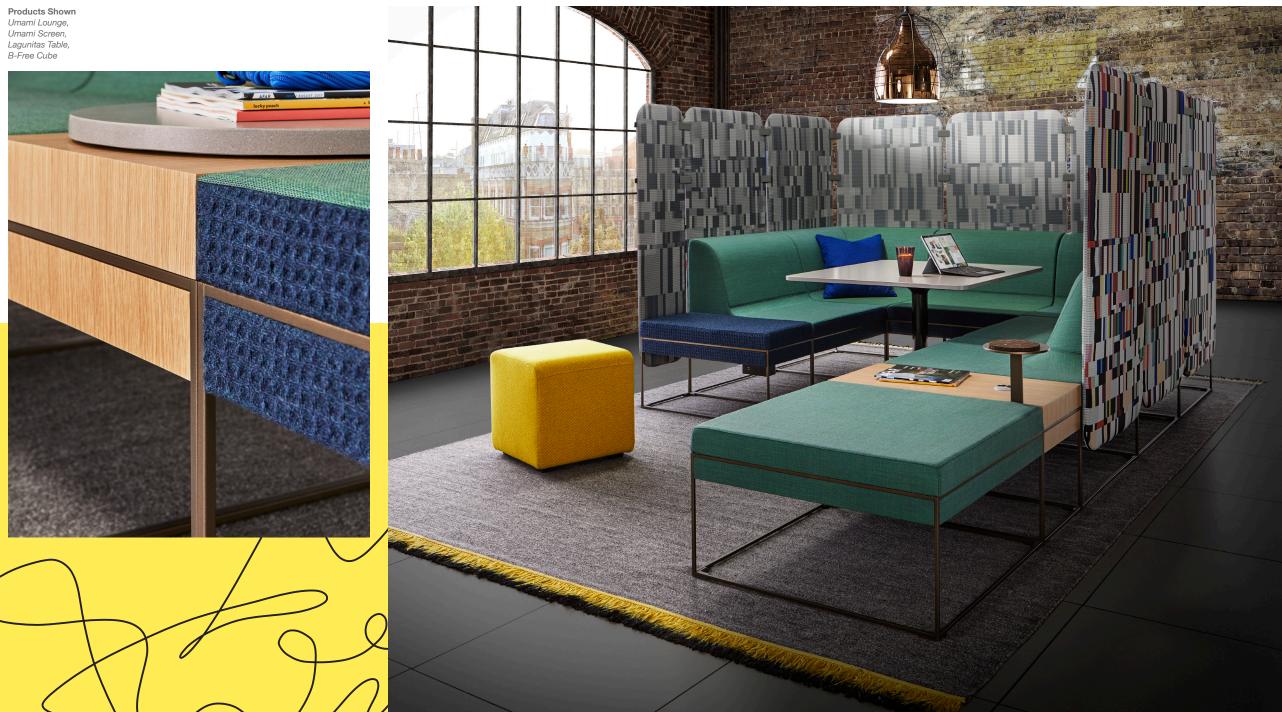

## Angles of Approach

Looking for that big idea? Try taking a break from your desk.

If you've ever needed to get out of your home or office to work, you've appreciated the appeal of a "third place." The pull of the third place is very powerful and it's becoming an essential facet of the workplace itself.

The Steelcase Design Team envisioned the cove seen here as a less formal work environment, a place where workers can shift their angle of approach in order to unlock creative solutions. "If you want to think differently, you need to think about where you're working," they say. Workstations are well suited for heads-down work, while creative thinking and collaboration can benefit from orientating ourselves differently.

Umami Lounge, Umami Screen, Lagunitas Table Umami Steelcase

Umami

Research shows that movement and change in posture can promote creative thinking. The cove provides workers with a space where they are able to adjust their approach without leaving the building. It's intended as a casual environment where individuals can vary their thought process or small teams can work together without disappearing completely in a conference room.

The cove lives between various dedicated and open workspace studios where creatives from different disciplines can come together and have a conversation. The higher screens chosen by the team are intended to create a sense of intimacy and privacy for one-on-one meetings or quick chats. "You don't reserve it, you just grab it on the fly and let the vibe of the space quickstart ideas," the Steelcase designers say. Here, a fashion designer and a pair of code developers could brainstorm a new app or interactive event. Or, they each could pop in with a laptop or pen and paper for some heads-down time.

Products Shown Umami Lounge, Umami Screen, Lagunitas Table

29

Steelcase