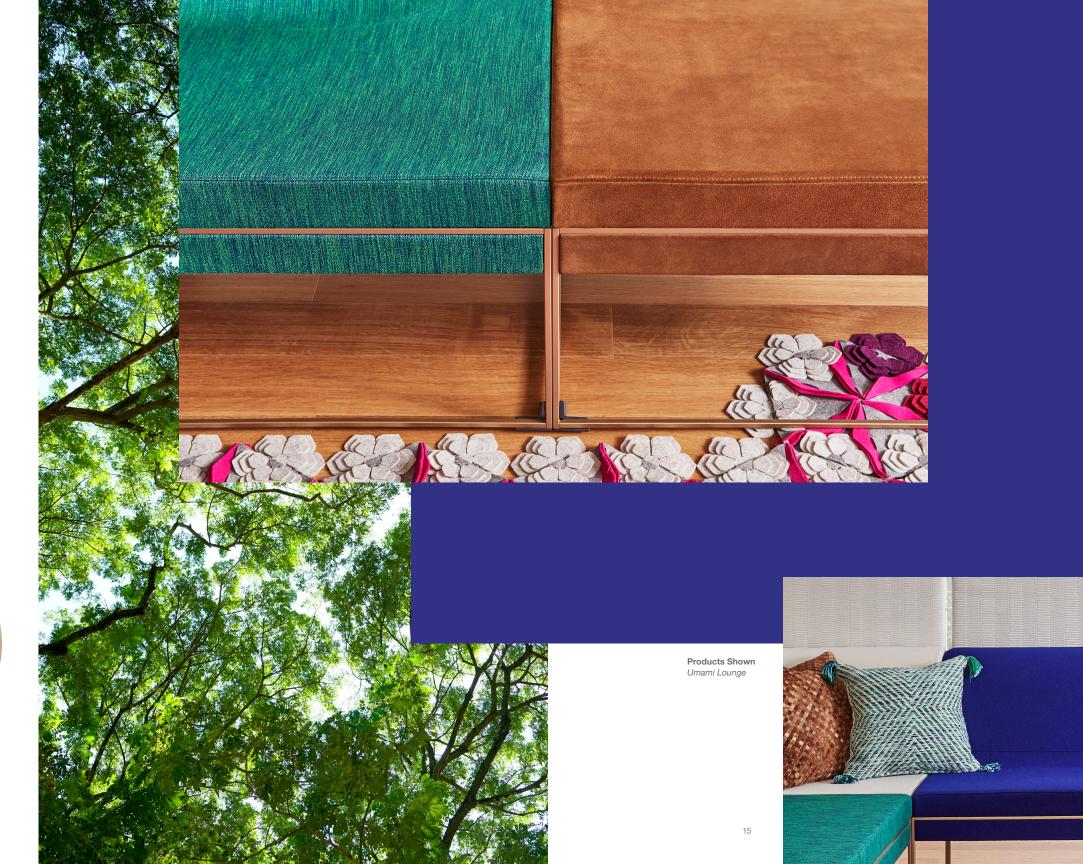

Products Shown Umami Lounge and Standard Screens, Baseline Table

The floral pattern rug, raw wood table with matte brass legs and suede-like fabric mimic the color and feel of the outdoors. Variations in the upholstered areas, mohair vs. subtle stripe, emphasize the playful aspect of the space. The shape of the lounge pieces themselves mimic a rocky coast.

### Umami Lounge Pages 12-17

Kvadrat Balder 2 862. Designtex Reppweave, 3747-102. Kvadrat Haakon 2 1350. Platform: Customize Stain: To Match Quarter Cut Grey Ash V2aa. Base: 4B22 Matte Brass. Screens: Alacantara, Ur Too2, Silica,