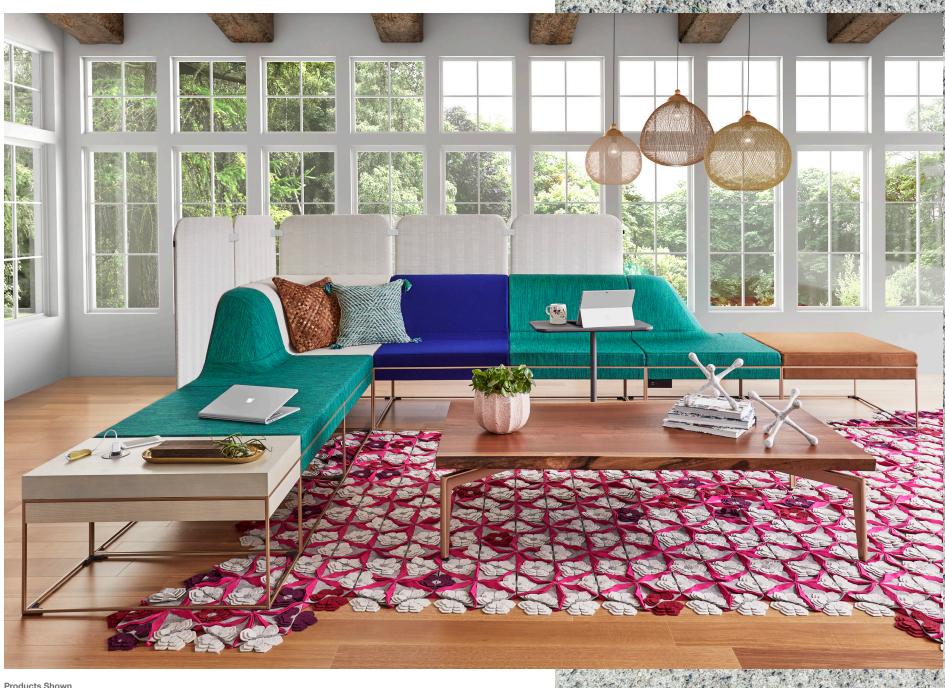

# Blended Landscapes Once a patchwork of departments, the new office requires

of departments, the new office requires open, social spaces that allow creative experiences to flow.

Work no longer happens solely at desks or in meeting rooms. Conversations don't just take place at water coolers. Today's workplaces must be an ecosystem of spaces that promote interaction, conversation and collaboration. In this Umami setting, the Steelcase Design Team drew inspiration from natural landscapes. The lounge, with its natural undulating lines, invited comparison to a mountain range for the team. The designers gave the setting a graphic edge by printing black and white mountain photography across its fabric—a nod to the Alps near the design studio. As one design team member puts it, "These shapes from nature communicate with us on an unconscious level, tapping into our affinity for the geometries found in the wild."

**Products Shown** 

Umami Lounge, Umami Platform, Umami Round Table