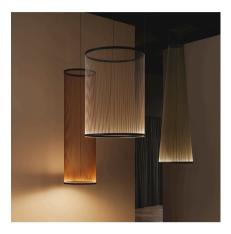

Design By Umut Yamac

The Array pendant lamp includes a series of technical filaments that are pulled taut between two rings through which the light rises creating a colour gradient. The cylindrical shape and intimate size make it perfect for small scale spaces.

#### Volumetric Diffuser

Subtly directed, diffused light that generates a soft hierarchy of light on to the illuminated surface