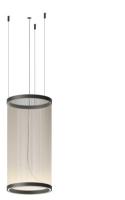

Design By Umut Yamac

The Array pendant lamp includes a series of technical filaments that are pulled taut between two rings through which the light rises creating a colour gradient. The cylindrical shape and intimate size make it perfect for small scale spaces.

# Model Sheet

Ø 37 cm

Optional : Extra cable length Min. quantity, upcharge and extra lead time apply [EN]

37 Terra Red NCS S 4040-Y70R

47 Green L1 NCS S 4005-G80Y

24 Beige M1 NCS S 2005-Y50R

LED temperature