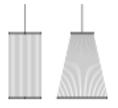

## Lighting effect

#### Volumetric Diffuser

Subtly directed, diffused light that generates a soft hierarchy of light on to the illuminated surface