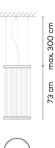

# Model Sheet

Ø 37 cm

Optional : Extra cable length Min. quantity, upcharge and extra lead time apply [EN]

37 Terra Red NCS S 4040-Y70R

47 Green L1 NCS S 4005-G80Y

24 Beige M1 NCS S 2005-Y50R

LED temperature