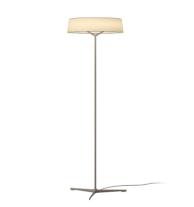

## 3230

Design By Ludovica+Roberto Palomba

The Dama floor lamp is distinguished by its subtle design, both as regards its shape and its material. Its shade is made of paper, a tactile material, subtle and delicate, that emits a warm light. Its structure, a fine aluminium stem, softens and refines the design.