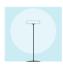

## 3230

Design By Ludovica+Roberto Palomba

The Dama floor lamp is distinguished by its subtle design, both as regards its shape and its material. Its shade is made of paper, a tactile material, subtle and delicate, that emits a warm light. Its structure, a fine aluminium stem, softens and refines the design.