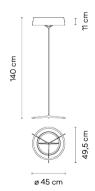

## ama



## 3230

Design By Ludovica+Roberto Palomba

The Dama floor lamp is distinguished by its subtle design, both as regards its shape and its material. Its shade is made of paper, a tactile material, subtle and delicate, that emits a warm light. Its structure, a fine aluminium stem, softens and refines the design.

## Model Sheet







## Finish

Black NCS S 8500-N



25 Beige D1 NCS S 4005-Y50R

LED temperature color

2700 K

Dimmina

CASAMBI / PUSH

Instalation type

Plug-in

Materials

Shade: Parchment paper Ring: Aluminum Tube: Stainless steel Base: Zinc Alloy

Light source

1 x LED 16,7W 900mA

E

LED

CRI>90 2170 lm 130 2700 K

Driver

Constant Current 900 100~240 V V 50~60 Hz HZ

□ Dimmer LED IP20









Floor Lamps

**Application Packaging** 

1 Box

1.44 m x 0.55 m x 0.55 m Gross weigth 5 Net weigth 2.55 Vol. 0.4356

Lighting effect

**General Lighting** 

Lamp for general lighting that equally distributes the light in all directions.



Photometric Data

Efficiency Coordinate System Total Flux Maximum Value

85.461lm/W CG 1350 lm 129.51 cd/klm

Other Applications



All of our products come with a five-year