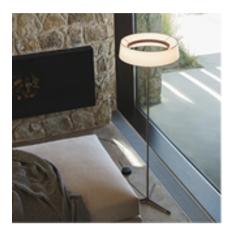

## 3230

Design By Ludovica+Roberto Palomba

The Dama floor lamp is distinguished by its subtle design, both as regards its shape and its material. Its shade is made of paper, a tactile material, subtle and delicate, that emits a warm light. Its structure, a fine aluminium stem, softens and refines the design.