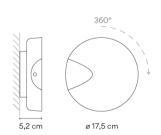

Optional Min. quantity, upcharge and extra

lead time apply [EN]

Dimming 1-10V / TRIAC / On/Off

Instalation type Surface Canopy

Materials Body: ABS

Driver box: Aluminum

Light source 1 x LED 5,75W 500mA

F

LED CRI>90 500 lm 87

2700 K

Driver Constant Current 500

220~240 V V 50~60 Hz HZ

22º light halo Remarks

> F LED IP20 50-60Hz **4**0-10V **1**1-10V

Wall Lamps **Application** 

Packaging 1 Box

0.21 m x 0.2 m x 0.13 m Gross weigth 0.65 Net weigth 0.4 Vol. 0.0054