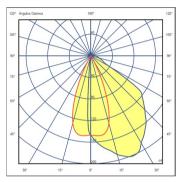

### Photometric Data

21.52 lm/W Efficiency Coordinate System Total Flux CG 170.03 lm Maximum Value 201.33 cd

Other Applications

All of our products come with a five-year warranty. Check our legal terms at www.vibia.com/warranty