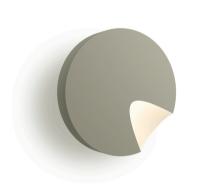

## 4660

Design By Martín Azúa

The Dots reading lamp is a compact, circular wall sconce that offers focused illumination. The luminaire can be turned to direct a cone-shaped beam of light precisely where needed. Available in solid wood from sustainable forests or lacquered in four Chromatica colours.

# Finish 27 Sand

13 Off-White NCS S 1000-N

NCS S 1505-Y50R 37 Terra Red

NCS S 4040-Y70R 82 White oak

47 Green L1 NCS S 4005-G80Y

LED temperature color

2700 K

2700 K