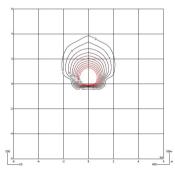

### Photometric Data

21.52 lm/W Efficiency Coordinate System Total Flux CG 170.03 lm Maximum Value 201.33 cd

Other Applications

All of our products come with a five-year warranty. Check our legal terms at www.vibia.com/warranty