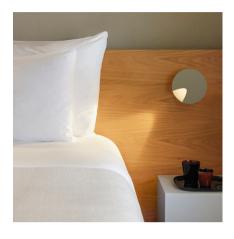

## 4660

Design By Martín Azúa

The Dots reading lamp is a compact, circular wall sconce that offers focused illumination. The luminaire can be turned to direct a cone-shaped beam of light precisely where needed. Available in solid wood from sustainable forests or lacquered in four Chromatica colours.

### Reading

High intensity, glare-free task lighting