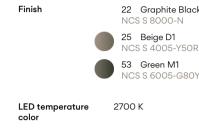

# Dots outdoor



## 4695

Design By Martín Azúa

Dots Outdoor beacon. Minimalist and compact, Dots Outdoor is integrated in outdoor spaces thanks to its natural tones. It can be installed individually or in clusters, and radiates a gentle circle of ambient directed light.

# Model Sheet











Outdoor lamps

| ackaging | 1 Box                 |
|----------|-----------------------|
|          | 0.18 m x 0.27 m x 0.3 |
|          | Gross weigth 3.4      |

**Application** 

Р

0.18 m x 0.27 m x 0.3 m Gross weigth 3.4 Net weigth 2.7 Vol. 0.0145

# 22 Graphite Black Lighting effect

#### General Lighting

Reduced-height outdoor lamp to shade light on the ground.



### Photometric Data

| 18.38 lm/W |
|------------|
| CG         |
| 144.56 lm  |
| 113.17 cd  |
|            |

#### Other Applications







All of our products come with a five-year warranty. Check our legal terms at www.vibia.com/warranty