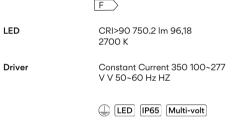

### Photometric Data

| 18.38 lm/W |
|------------|
| CG         |
| 144.56 lm  |
| 113.17 cd  |
|            |