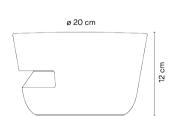

# Model Sheet

Outdoor lamps

| ackaging | 1 Box                 |
|----------|-----------------------|
|          | 0.18 m x 0.27 m x 0.3 |
|          | Gross weigth 3.4      |

**Application** 

Р

0.18 m x 0.27 m x 0.3 m Gross weigth 3.4 Net weigth 2.7 Vol. 0.0145