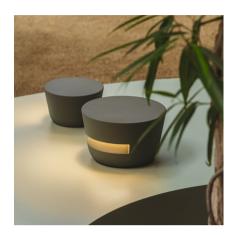

# Dots outdoor

## 4695

Design By Martín Azúa

Dots Outdoor beacon. Minimalist and compact, Dots Outdoor is integrated in outdoor spaces thanks to its natural tones. It can be installed individually or in clusters, and radiates a gentle circle of ambient directed light.

#### General Lighting

Reduced-height outdoor lamp to shade light on the ground.