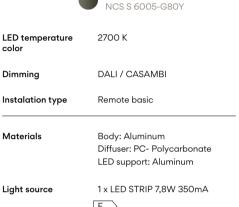

# Dots outdoor



## 4695

Design By Martín Azúa

Dots Outdoor beacon. Minimalist and compact, Dots Outdoor is integrated in outdoor spaces thanks to its natural tones. It can be installed individually or in clusters, and radiates a gentle circle of ambient directed light.

# Model Sheet











Outdoor lamps

| ackaging | 1 Box                 |
|----------|-----------------------|
|          | 0.18 m x 0.27 m x 0.3 |
|          | Gross weigth 3.4      |

**Application** 

Р

0.18 m x 0.27 m x 0.3 m Gross weigth 3.4 Net weigth 2.7 Vol. 0.0145

# 22 Graphite Black Lighting effect

#### General Lighting

Reduced-height outdoor lamp to shade light on the ground.



### Photometric Data

| 18.38 lm/W |
|------------|
| CG         |
| 144.56 lm  |
| 113.17 cd  |
|            |

#### Other Applications







All of our products come with a five-year warranty. Check our legal terms at www.vibia.com/warranty