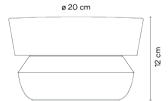

Instalation type

Remote basic / Wall mount

Materials

Body: Aluminum

Diffuser: PC- Polycarbonate

Light source

1 x LED STRIP 14,8W 350mA

LED

CRI>90 1445 lm 103,63

2700 K

Driver

Constant Current 350 100~277

V V 50~60 Hz HZ

LED IP65 Multi-volt

50-60Hz

**Application** 

Outdoor lamps

**Packaging** 

0.18 m x 0.27 m x 0.3 m Gross weigth 3.8 Net weigth 3.1 Vol. 0.0145