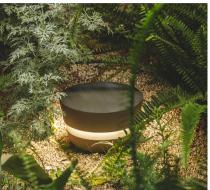

# Dots outdoor

## 4700

Design By Martín Azúa

Dots is an outdoor beacon easily integrated in any garden or patio thanks to its finishes in natural tones. It can be installed individually or in clusters, and radiates a gentle circle of ambient light at 360°, like a bright crown.

#### **General Lighting**

Reduced-height outdoor lamp to shade light on the ground.