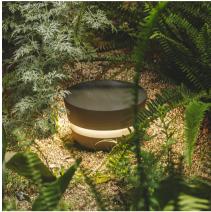

# Dots outdoor

## 4700

Design By Martín Azúa

Dots is an outdoor beacon easily integrated in any garden or patio thanks to its finishes in natural tones. It can be installed individually or in clusters, and radiates a gentle circle of ambient light at 360°, like a bright crown.

#### **General Lighting**

Reduced-height outdoor lamp to shade light on the ground.