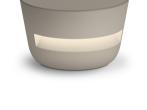

#### Lighting effect

#### **General Lighting**

Reduced-height outdoor lamp to shade light on the ground.