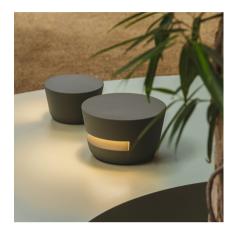

# Dots outdoor

## 4697

Design By Martín Azúa

Dots Outdoor beacon. Minimalist and compact, Dots Outdoor is integrated in outdoor spaces thanks to its natural tones. It can be installed individually or in clusters, and radiates a gentle circle of ambient directed light.

#### Lighting effect

#### **General Lighting**

Reduced-height outdoor lamp to shade light on the ground.