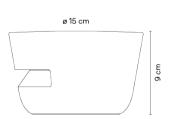

## Model Sheet

25 Beige D1 NCS S 4005-Y50R

53 Green M1 NCS S 6005-G80Y

22 Graphite Black NCS S 8000-N

LED temperature

2700 K

Dimming

DALI / CASAMBI

Instalation type

Wall mount / Remote basic

Materials

Body: Aluminum

Diffuser: PC- Polycarbonate

Light source

1x LED STRIP 4,6W 350mA

LED

CRI>90 375.9 lm 96,33

2700 K

Driver

Constant Current 350 100~240

V V 50~60 Hz HZ

LED [P65] Bi-volt

50-60Hz

**Application** 

Outdoor lamps

**Packaging** 

0.13 m x 0.2 m x 0.24 m

Gross weigth 1.9 Net weigth 1.5 Vol. 0.0062