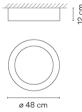

# Model Sheet

93 White test ral

LED temperature 2700 K / 3500 K / 4000 K

Dimming CASAMBI / DALI 1-10V PUSH

Instalation type Surface Canopy

Materials Shade: Wood

1x LED PLATE 26W 500mA Light source

LED CRI>90 2206 lm 98 2700 K / 3500 K / 4000 K