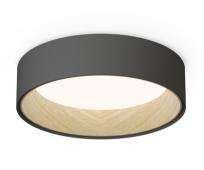

Design By Ramos & Bassols

Duo is a ceiling light with surface installation where the natural warm appearance of the oak wood on the inside is combined with the technical refinement of the aluminium metal wrap on the outside.