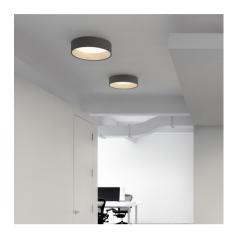

Design By Ramos & Bassols

Duo is a ceiling light with surface installation where the natural warm appearance of the oak wood on the inside is combined with the technical refinement of the aluminium metal wrap on the outside.

# **General Lighting**

Lamp for general lighting that equally distributes the light in all directions.