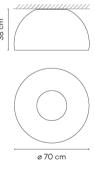

Instalation type Surface Canopy

Materials Shade: Wood

Light source 1 x LED PLATE 26W 500mA

\_F\_\_

LED CRI>90 2206 lm 98

2700 K / 3500 K / 4000 K

**Driver** Constant Current 500 110~240 V V 50~60 Hz HZ

V V 30-00 112112

[P20] Bi-volt 50-60Hz

Application Ceiling Lamps

Packaging 1Box

0.593 m x 0.785 m x 0.785 m Gross weigth 20.3 Net weigth 14 Vol. 0.3654