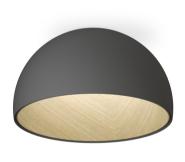

## 4878

Design By Ramos & Bassols

Duo is a ceiling light with surface installation where the natural warm appearance of the oak wood on the inside is combined with the technical refinement of the aluminium metal wrap on the outside.

## Model Sheet

Finish

58 Off-white
RAL 7044

18 Graphite
ADAPTA RF 9913 WX

93 White

test ral

**LED temperature** 2700 K / 3500 K / color 4000 K

Dimming CASAMBI / DALI 1-10V PUSH