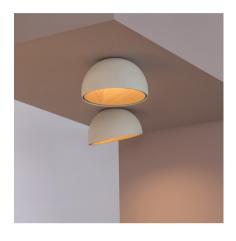

## 4878

Design By Ramos & Bassols

Duo is a ceiling light with surface installation where the natural warm appearance of the oak wood on the inside is combined with the technical refinement of the aluminium metal wrap on the outside.