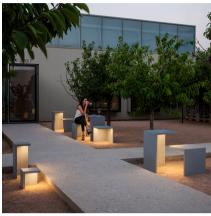

# 4125

Design By Xuclà

Empty is an outdoor lamp that boasts different functions, where matter and light are integrated in a single body. Empty is a sculpture by day and will surprise you with the light it gives off at night. Designed by Xuclà.