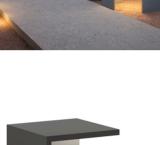

### Lighting effect

## Reflected

Creation of visual hierarchies within the luminaire itself, emphasising the materiality and texture of the product