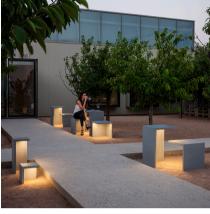

# 4125

Design By Xuclà

Empty is an outdoor lamp that boasts different functions, where matter and light are integrated in a single body. Empty is a sculpture by day and will surprise you with the light it gives off at night. Designed by Xuclà.