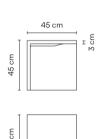

# Model Sheet

Finish

22 Graphite Black NCS S 8000-N

18 Polimer Concrete Grey NCS S 2002-B50G

LED temperature color

2700 K / 3500 K

Dimmina

On/Off

Instalation type

Surface

Materials

Body: Polymer Concrete Diffuser: PMMA

Light source

2 x LED STRIP 24V 8,6W

LED

CRI>70 1247 lm 73 2700 K / 3500 K